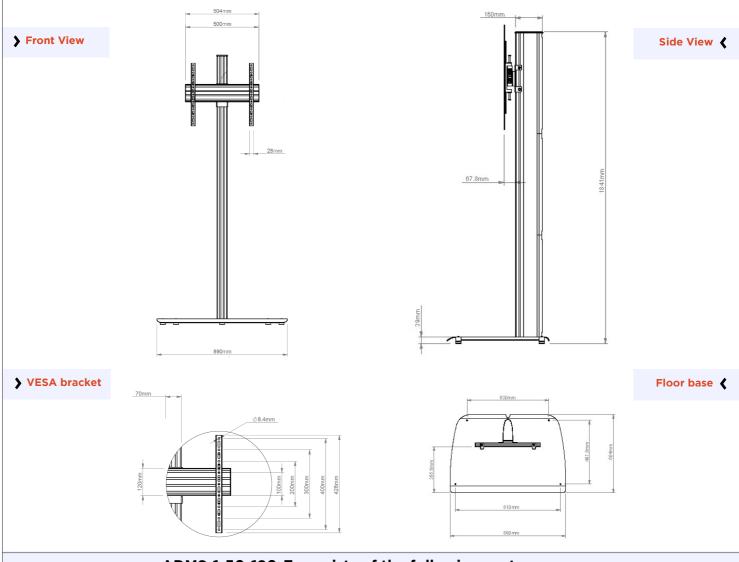

## ADMS-1-50-180-F consists of the following parts:

| Product code | Description      | Qty |  | Product code | Description                   | Qty |
|--------------|------------------|-----|--|--------------|-------------------------------|-----|
| ADM-BV400    | VESA bracket set | 1   |  | ADM-JP       | rail to post attachment plate | 1   |
| ADM-R500     | mounting rail    | 1   |  | ADM-FS       | freestanding floor base       | 1   |
| ADM-P1800    | post             | 1   |  |              |                               |     |