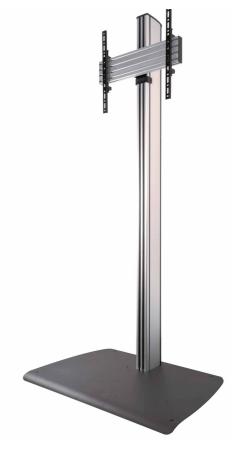

## Single Display Floor Stand

Product code: ADMS-1-50-180-F

**Max load:** 70kg (154lbs)

Material: aluminium with heavy duty steel base

Colour: silver structure/black base and VESA brackets

Warranty: 10 years

## ADMS-1-50-180-F consists of the following parts:

| Product code | Description      | Qty |  | Product code | Description                   | Qty |
|--------------|------------------|-----|--|--------------|-------------------------------|-----|
| ADM-BV400    | VESA bracket set | 1   |  | ADM-JP       | rail to post attachment plate | 1   |
| ADM-R500     | mounting rail    | 1   |  | ADM-FS       | freestanding floor base       | 1   |
| ADM-P1800    | post             | 1   |  |              |                               |     |