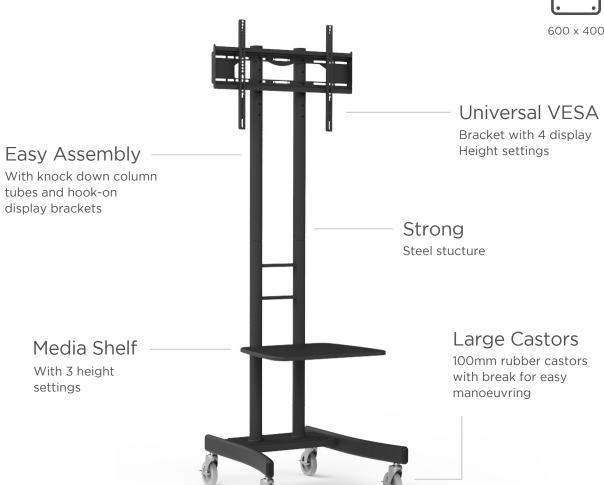

# The AD-TVC cart is designed for presentation and education

applications. It supports a wide range of medium to heavy weight displays (up to 50kg) and comes with a height adjustable shelf for use with modern media devices. Mobile TV carts allow displays to be maneuvered between rooms quickly and easily, helping to cut down on costs by reducing the need to buy multiple displays.

# Single display mobile cart

50kg