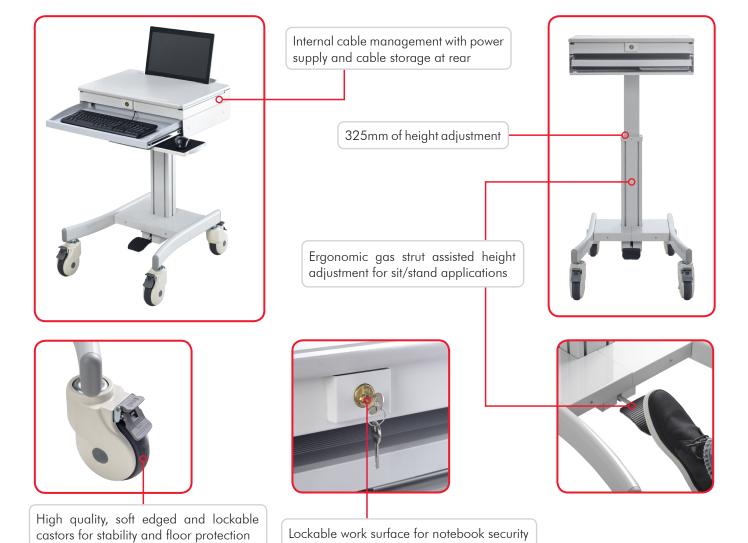

### All-purpose notebook mobile cart Atdec A-NC

The Atdec A-NC all-purpose mobile notebook cart incorporates a range of clever features to enhance the use of notebook computers (up to 15.6") in a range of working environments. Ergonomic, hands free and gas strut assisted height adjustment is incorporated to provide support for sit stand environments while the lockable work surface enhances security. The work surface also offers protection for notebooks in dirty environments by concealing components and encouraging the use of an external keyboard and mouse (via retractable keyboard and mouse tray). It incorporates high quality, soft edged and lockable castors for added stability and a push pull handle for easy cart mobility. Cable management is handled internally and includes a power supply and cable storage area at the rear of the cart.

### Product key features:

- Supports notebooks up to 15.6"
- Ideal for medical environments
- Durable Steel, Aluminium and MDF construction
- Offers protection for notebooks in dirty environments