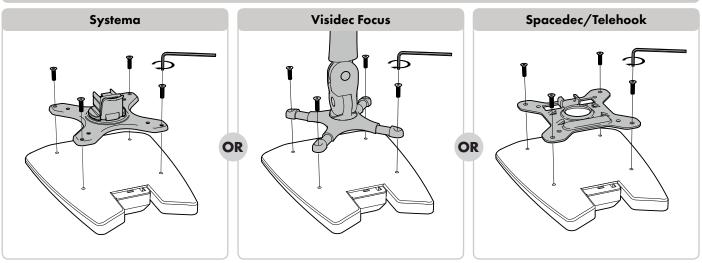

tema, Visidec and Spacedec range of monitor mounts. Also compatible with 100x100 VESA mounting plates.
- The maximum thickness of the supported tablet is 15mm (0.6").
  The minimum width of the supported tablet is 140mm (5.5").
- The minimum width of the supported tablet is 140mm (5.5").
  The maximum height of the supported tablet is 255mm (10").
- Ensure your tablet is mounted centrally on the Universal Tablet Holder for optimum stability.
- Ensure holder tabs do not interfere with buttons on your tablet.
  The manufacturer accepts no responsibility for incorrect
  - The manufacturer accepts no responsibility for incorrect installation.

#### Step 1. Check components

Check that you have received all parts against the Component Checklist.

### Step 2. Attach tablet holder to VESA mount



#### Step 3. Attach tablet to tablet holder

- 1. Pull the top tab up
- Position bottom edge of tablet into lower tabs
- Push tablet flat against the back of the mount.
   Allow the top tab to retract over the edge of the tablet.







Tablet can be mounted in **Landscape** or **Portrait** orientations.



No portion of this document or any artwork contained herein should be reproduced in any way without the express written consent of Atdec Pty Ltd. Due to the continuing product development, the manufacturer reserves the right to alter specifications without notice. Published 10/11/15 ©