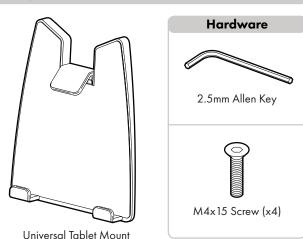

## Component Checklist

#### Step 1. Check components

Check that you have received all parts against the Component Checklist.