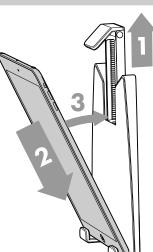

#### Step 3. Attach tablet to tablet holder

- 1. Pull the top tab up
- Position bottom edge of tablet into lower tabs
- Push tablet flat against the back of the mount.
   Allow the top tab to retract over the edge of the tablet.