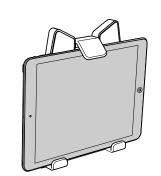

#### Step 3. Attach tablet to tablet holder

- 1. Pull the top tab up
- Position bottom edge of tablet into lower tabs
- Push tablet flat against the back of the mount.
   Allow the top tab to retract over the edge of the tablet.

Tablet can be mounted in **Landscape** or **Portrait** orientations.

No portion of this document or any artwork contained herein should be reproduced in any way without the express written consent of Atdec Pty Ltd. Due to the continuing product development, the manufacturer reserves the right to alter specifications without notice. Published 10/11/15 ©