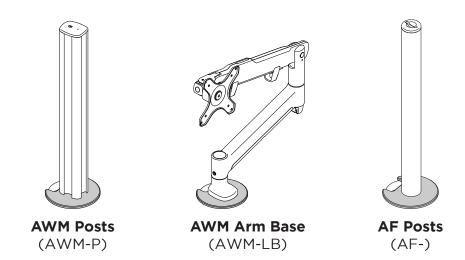

#### IMPORTANT INFORMATION

- ! Please ensure this product is installed as per these installation instructions
- ! The manufacturer accepts no responsibility for incorrect installation.
- ! This product is compatible with Atdec's AF- posts, AWM-P posts, AWM-LB Arm Base, VFS range posts, SD-DP range posts & APM range.
- ! The product is compatible with grommet hole sizes from 60-80mm
- ! The product is compatible with desk thicknesses from 18-36mm
- ! Product must only be installed on a work surface capable of supporting the weight of all equipment being mounted.