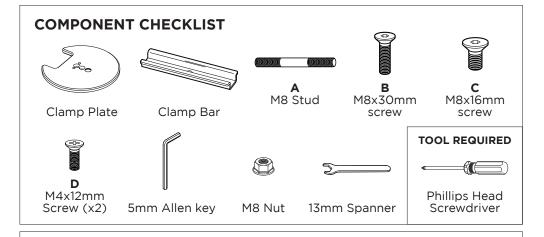

### Option A - Through grommet hole - 80mm (31/8") max hole diameter



Option B - As heavy duty bolt through



**ATDEC** 

No portion of this document or any artwork contained herein should be reproduced in any way without the express written consent of Atdec Pty Ltd. Due to continuing product development, the manufacturer reserves the right to alter specifications without notice. ©20230929



# Installation Guide

## Grommet Clamp





#### IMPORTANT INFORMATION

- ! Please ensure this product is installed as per these installation instructions
- ! The manufacturer accepts no responsibility for incorrect installation.
- ! This product is compatible with Atdec's AF- posts, AWM-P posts, AWM-LB Arm Base, VFS range posts, SD-DP range posts & APM range.
- ! The product is compatible with grommet hole sizes from 60-80mm
- ! The product is compatible with desk thicknesses from 18-36mm
- ! Product must only be installed on a work surface capable of supporting the weight of all equipment being mounted.

### 1. Attach Post or Arm Base to clamp plate

Option A - AWM Post



Option B - AWM Arm Base



Option C - AF Post



AC-GC Page 2 of 4 AC-GC Page 3 of 4