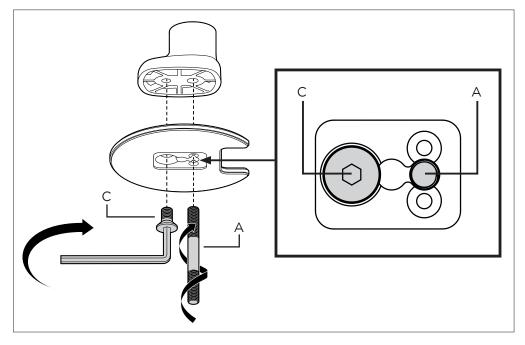

### 1. Attach Post or Arm Base to clamp plate

Option A - AWM Post

Option B - AWM Arm Base

Option C - AF Post

AC-GC Page 2 of 4 AC-GC Page 3 of 4