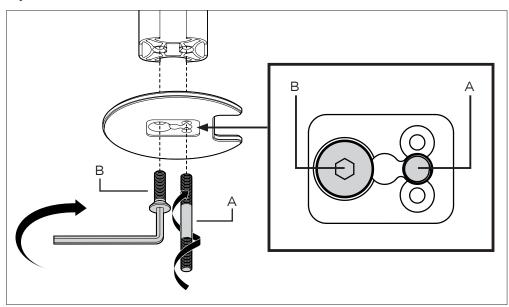

### 1. Attach Post or Arm Base to clamp plate

Option A - AWM Post

Option B - AWM Arm Base

Option C - AF Post

AC-GC Page 2 of 4 AC-GC Page 3 of 4