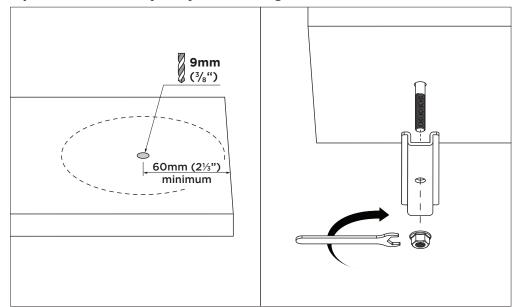

### Option A - Through grommet hole - 80mm (31/8") max hole diameter

Option B - As heavy duty bolt through

**ATDEC** 

No portion of this document or any artwork contained herein should be reproduced in any way without the express written consent of Atdec Pty Ltd. Due to continuing product development, the manufacturer reserves the right to alter specifications without notice. ©20230929