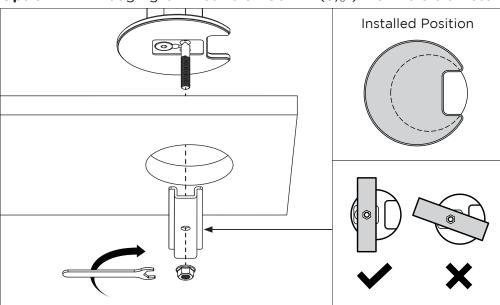

### 1. Attach Post or Arm Base to clamp plate

Option A - AWM Post

Option B - AWM Arm Base

Option C - AF Post

AC-GC Page 2 of 4 AC-GC Page 3 of 4