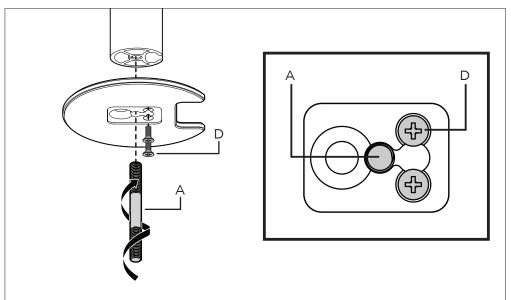

### 1. Attach Post or Arm Base to clamp plate

Option A - AWM Post

Option B - AWM Arm Base

Option C - AF Post

AC-GC Page 2 of 4 AC-GC Page 3 of 4