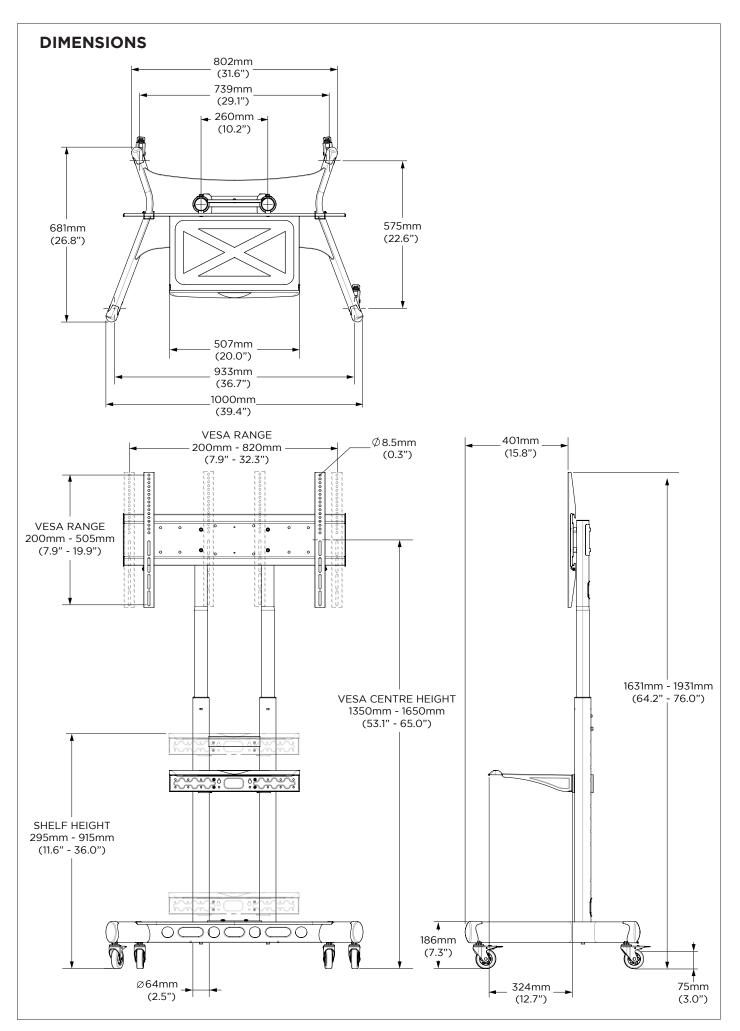

**Display weight** 0 - 75kg (0 - 165lb)\*

Display size 50" - 80"

**Shelf capacity** 0 - 11kg (0 - 24lb)

Height adjustment 300mm (11.8")

**Shelf adjustment** 620mm (24.4")

**VESA mounting** 200x200 - 800x500