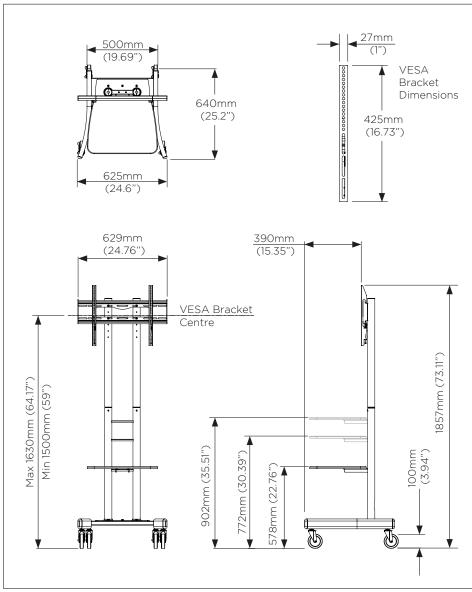

# **VESA Mounting Compatibility**

Max width 600mm Max height 400mm

### **DIMENSIONS**