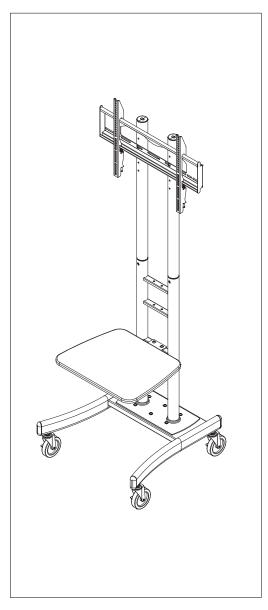

### Product Description

The AD-TVC cart is designed for presentation and education applications. It supports a wide range of medium to heavy weight displays.

#### **OVERVIEW**