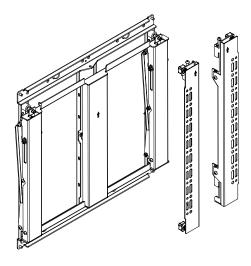

# Pop-Out Slim Video Wall Mount

#### SPECIFICATION

**Recommended screen size** Landscape 42" - 70" Portrait 46" - 70"

Maximum load 50kg (110lbs)

VESA<sup>®</sup> compatibility (as standard) 200 x 100 to 400 x 400

**VESA® compatibility** (with included adaptors) up to 600 x 400\*