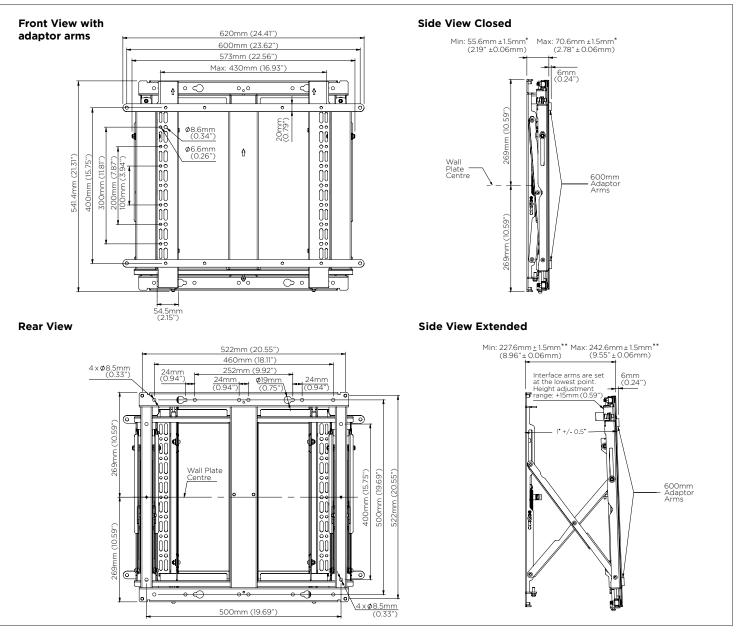

#### SPECIFICATION

**Recommended screen size** Landscape 42" - 70" Portrait 46" - 70"

Maximum load 50kg (110lbs)

VESA<sup>®</sup> compatibility (as standard) 200 x 100 to 400 x 400

**VESA® compatibility** (with included adaptors) up to 600 x 400\*

#### Flat to wall depth

(with micro-adjustment) 55.6 (2.19") to 70.6mm (2.78")\*

Popped out depth

(with micro-adjustment) 227.6 (8.96") to 242.6mm (9.55")\*

#### Colour

Black

- \* Total depth increased to 61.6mm 76.6mm when using VESA 600 x 400 adaptors
- Total depth increased to 233.6mm 248.6mm when using VESA 600 x 400 adaptors

No portion of this document or any artwork contained herein should be reproduced in any way without the express written consent of Atdec Pty Ltd. Due to continuing product development, the manufacturer reserves the right to alter specifications without notice. ©20180131A