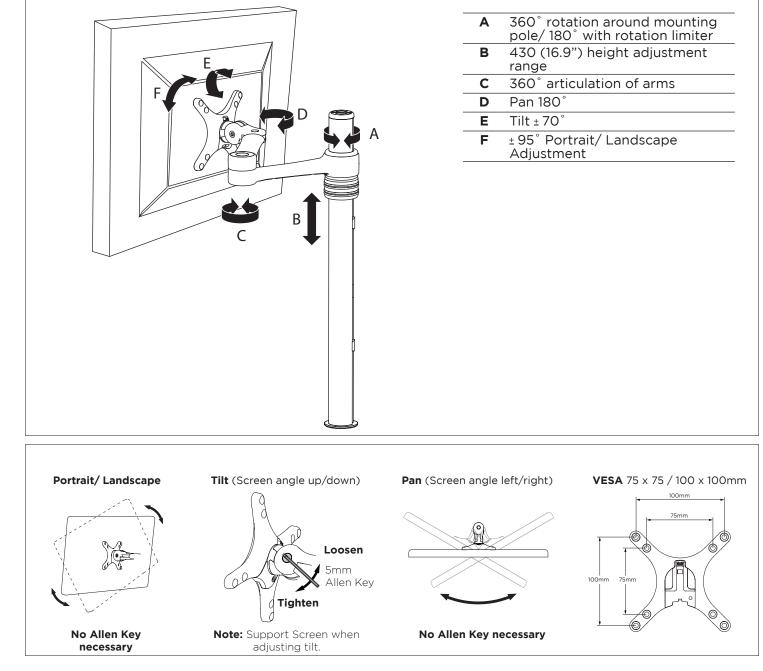

#### Display Mounting Options

Suits 100x100mm and 75x75mm mounting hole patterns

#### Display Weight Compatibility

Max. 8Kg (17.5lbs)