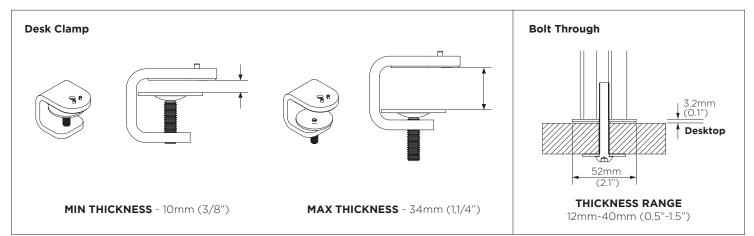

#### **Mounting Options**

Arm includes Bolt Through and Desk Clamp mounting options.

#### Desk clamp

Suits desktop thicknesses of 10mm-34mm (3/8"-1,1/4")

#### **Bolt Through**

Suits desktop thicknesses of 12-40mm (0.5"-1.5")