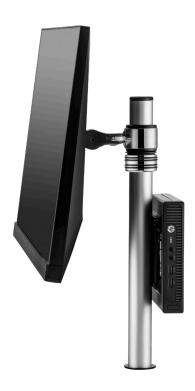

and pan. Landscape to portrait rotation



360° or optional 180° to prevent interference with walls & partitions

Arm rotation

# Quick display release

mechanism for easy installation

### Height

can be set to individual requirements

## Compact design

ideal for limited spaces

#### Material

100% recyclable, lightweight yet durable aluminium

10 year warranty





#### **Desk fixing options**

**Desk Clamp** (included)



Traditional two-piece design. Better for retrofit and thicker desks up to 76mm.

**Bolt Through** (included)



Offers flexibility in mounting position & when attachment to the edge of the desk is not possible.

**Grommet Clamp** AC-GC (sold separately)



Utilises an existing grommet hole & allows for heated cable management. Fits grommet holes 60-80mm in diameter.



#### **Accessories**

The AF-M can be upgraded to carry a mini PC.

#### **Ordering AF-M and accessories**

Single monitor desk mount

AF-M-P Silver/polished

Mini PC mounting plate AC-MP

**Grommet desk fixing** 

AC-GC-S (-B or -W) (available in three colours)



Atdec Uncover™ is where our infinite mounting possibilities become your specific mounting solutions.



Call us on 02 8729 5000 to discuss your next project or visit atdec.com.au/workspace