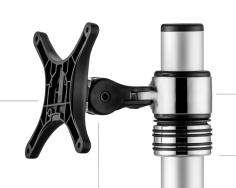

### Viewing angle

control via \_\_\_\_\_ generous tilt and pan. Landscape to portrait rotation

360° or optional 180° to prevent interference with walls & partitions

Arm rotation

# Quick display release

mechanism for easy installation

### Height

can be set to individual requirements

## Compact design

ideal for limited spaces

#### Material

100% recyclable, lightweight yet durable aluminium

10 year warranty