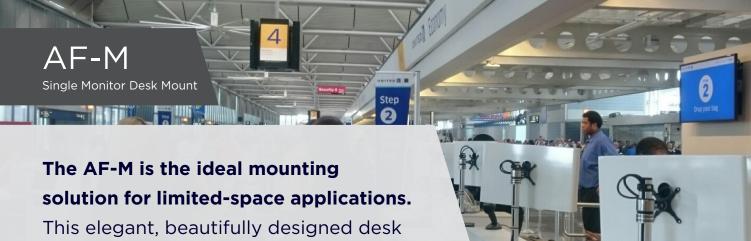

This elegant, beautifully designed desk mount adds style and functionality to any contemporary office. The AF-M is exceptionally suited to check-in counters, self-services areas and other customer-facing applications.