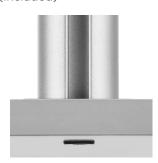

**Grommet Clamp** AC-GC (sold separately)

Utilises an existing grommet hole & allows for heated cable management. Fits grommet holes 60-80mm in diameter.