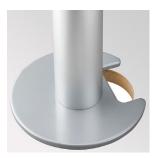

**Grommet Clamp** AC-GC (sold separately)

Utilises an existing grommet hole & allows for heated cable management. Fits grommet holes 60-80mm in diameter.