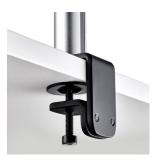

#### **Desk fixing options**

**Desk Clamp** (included)

Traditional two-piece design. Better for retrofit and thicker desks up to 76mm.

**Bolt Through** (included)

Offers flexibility in mounting position & when attachment to the edge of the desk is not possible.