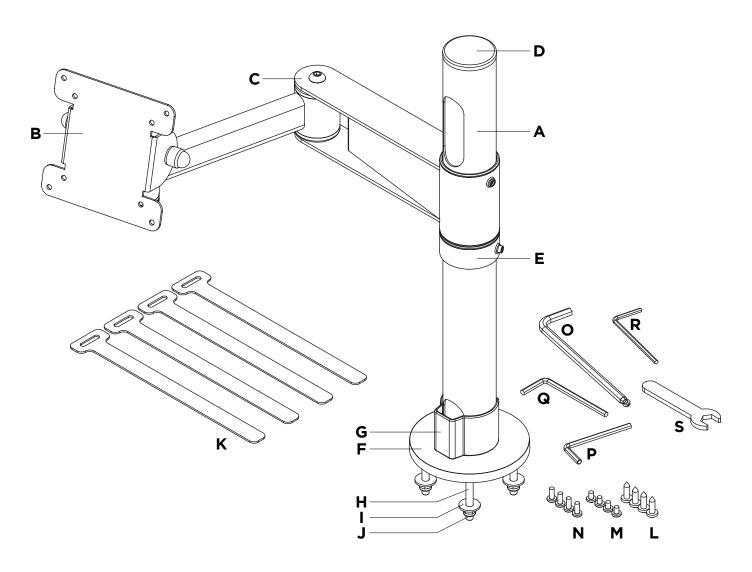

## **COMPONENT CHECKLIST**

| Item | Name                  | QTY |
|------|-----------------------|-----|
| Α    | Post 400mm x 45mm     | 1   |
| В    | Pin-Fixing Head       | 1   |
| С    | Articulating Arm      | 1   |
| D    | Post Cap 45mm         | 1   |
| E    | Fixing Ring           | 1   |
| F    | Base Cover Plate 45mm | 1   |
| G    | Cable Clip 40mm       | 1   |
| Н    | M6 x 50mm Screws for  | 4   |
|      | mounting base         |     |
| ı    | M6 x 50mm Washer for  | 4   |
|      | Mounting Base         |     |
| J    | M6 x 50mm Nut for     | 4   |
|      | Mounting Base         |     |

| Item | Name                           | QTY |
|------|--------------------------------|-----|
| K    | Hook and Loop Strips           | 4   |
| L    | Self-tapping Screws for        | 4   |
|      | Mounting Base                  |     |
| M    | M4 x 6mm Mounting Screws       | 4   |
| N    | M4 x 10mm Mounting Screws      | 4   |
| 0    | 6mm Allen Key for              | 1   |
|      | Tilt Tightening                |     |
| Р    | 5mm Allen Key for Arm Joints   | 1   |
| Q    | 4mm Allen Key for              | 1   |
|      | M6 x 50mm Screw                |     |
| R    | 3mm Allen Key for Fixing Ring  | 1   |
| S    | M8 Spanner for Tilt Tightening | 1   |
|      |                                |     |