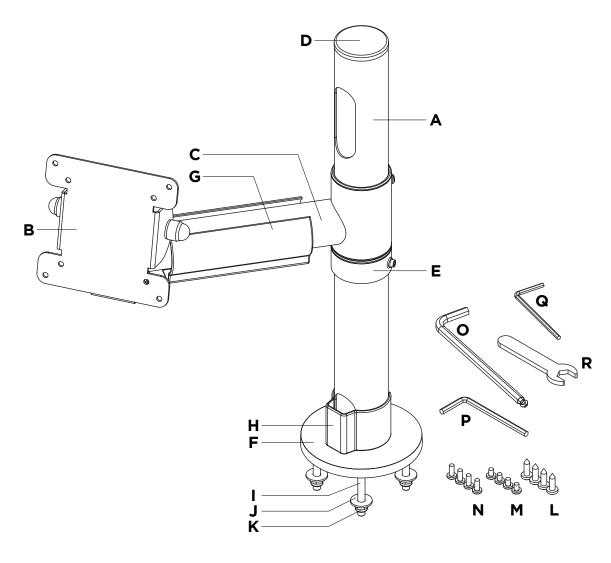

## **COMPONENT CHECKLIST**

| Name                        | QTY                                                                                                                                                                                                                   |
|-----------------------------|-----------------------------------------------------------------------------------------------------------------------------------------------------------------------------------------------------------------------|
| Post 400mm x 45mm           | 1                                                                                                                                                                                                                     |
| Pin-fixing Head             | 1                                                                                                                                                                                                                     |
| Arm 200mm with Pin Fixing   | 1                                                                                                                                                                                                                     |
| Post Cap 45mm               | 1                                                                                                                                                                                                                     |
| Fixing Ring                 | 1                                                                                                                                                                                                                     |
| Base Cover Plate 45mm       | 1                                                                                                                                                                                                                     |
| Cable Clip 120mm            | 1                                                                                                                                                                                                                     |
| Cable Clip 40mm             | 1                                                                                                                                                                                                                     |
| M6 x 50mm Screws for        | 4                                                                                                                                                                                                                     |
| Mounting Base               |                                                                                                                                                                                                                       |
| M6 Washer for Mounting Base | 4                                                                                                                                                                                                                     |
| M6 Nut for Mounting Base    | 4                                                                                                                                                                                                                     |
|                             | Post 400mm x 45mm  Pin-fixing Head  Arm 200mm with Pin Fixing  Post Cap 45mm  Fixing Ring  Base Cover Plate 45mm  Cable Clip 120mm  Cable Clip 40mm  M6 x 50mm Screws for  Mounting Base  M6 Washer for Mounting Base |

| Item | Name                           | QTY |
|------|--------------------------------|-----|
| L    | Self-tapping Screws            | 4   |
|      | for Mounting Base              |     |
| M    | M4 x 6mm Mounting Screws       | 4   |
| N    | M4 x 10mm Mounting Screws      | 4   |
| 0    | 6mm Allen Key for              | 1   |
|      | Tilt Tightening                |     |
| Р    | 4mm Allen Key for              | 1   |
|      | M6 x 50mm Screw                |     |
| Q    | 3mm Allen Key for Fixing Ring  | 1   |
| R    | M8 Spanner for Tilt Tightening | 1   |
|      |                                |     |