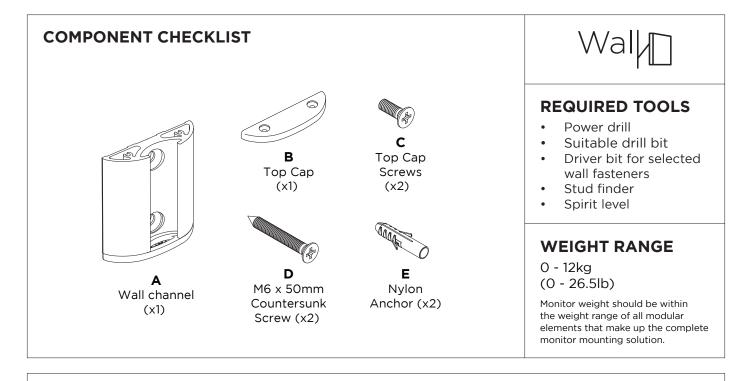

#### IMPORTANT INFORMATION

- Please ensure this product is installed as per these installation instructions.
- ! The manufacturer accepts no responsibility for incorrect installation.
- ! This product is not suitable for outdoor use.
- ! Do no use this product for mobile application.
- Wall Bracket only achieves maximum weight rating when appropriately fastened to a wall of adequate structural capacity.
  Professional installer to ensure adequate structural capacity of wall (including appropriate safety factor) to support total weight of all equipment being mounted.
- Drilling into electrical wires can cause death use appropriate equipment and caution when drilling holes in walls to avoid electrical cables, water pipes and gas pipes. Do not drill into structures unless you have established it's safe to do so.
   This product is only compatible with AWM Series products, including: AWM-A13, AWM-A46, AWM-A71 and AWM-ADC.
- This product is only compatible with AWM series products, including: AWM-A46, AWM-A46, AWM-A776
  This product is **not** compatible with the AWM Heavy Duty Heads, including: AWM-LTH and AWM-LR.