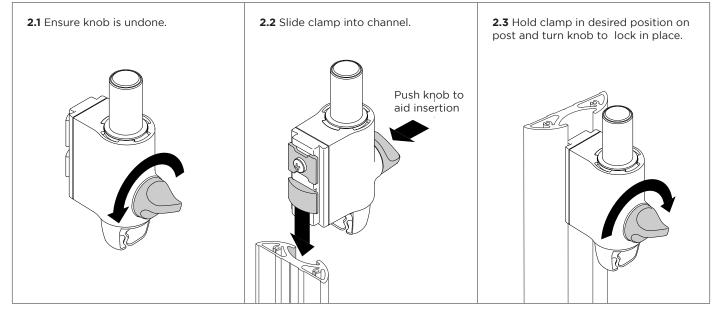

ional installer to ensure adequate structural capacity of wall (including appropriate safety factor) to support total weight of all equipment being mounted.
- Drilling into electrical wires can cause death use appropriate equipment and caution when drilling holes in walls to avoid electrical cables, water pipes and gas pipes. Do not drill into structures unless you have established it's safe to do so.
   This product is only compatible with AWM Series products, including: AWM-A13, AWM-A46, AWM-A71 and AWM-ADC.
- This product is only compatible with AWM series products, including: AWM-A46, AWM-A46, AWM-A776
  This product is **not** compatible with the AWM Heavy Duty Heads, including: AWM-LTH and AWM-LR.

### 1. Mount the Wall Bracket to the Wall



## 2. Fit channel clamp to Wall Channel



#### 3. Fit Top Cap to Wall Channel





No portion of this document or any artwork contained herein should be reproduced in any way without the express written consent of Atdec Pty Ltd. Due to continuing product development, the manufacturer reserves the right to alter specifications without notice. ©20221028