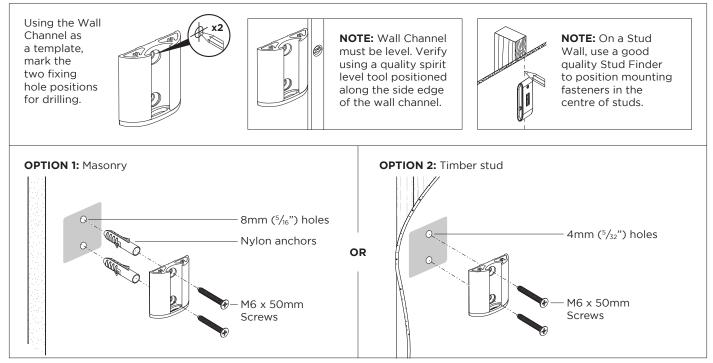

of adequate structural capacity.
  Professional installer to ensure adequate structural capacity of wall (including appropriate safety factor) to support total weight of all equipment being mounted.
- Drilling into electrical wires can cause death use appropriate equipment and caution when drilling holes in walls to avoid electrical cables, water pipes and gas pipes. Do not drill into structures unless you have established it's safe to do so.
   This product is only compatible with AWM Series products, including: AWM-A13, AWM-A46, AWM-A71 and AWM-ADC.
- This product is only compatible with AWM series products, including: AWM-A46, AWM-A46, AWM-A776
  This product is **not** compatible with the AWM Heavy Duty Heads, including: AWM-LTH and AWM-LR.

### 1. Mount the Wall Bracket to the Wall



## 2. Fit channel clamp to Wall Channel



#### 3. Fit Top Cap to Wall Channel





No portion of this document or any artwork contained herein should be reproduced in any way without the express written consent of Atdec Pty Ltd. Due to continuing product development, the manufacturer reserves the right to alter specifications without notice. ©20221028