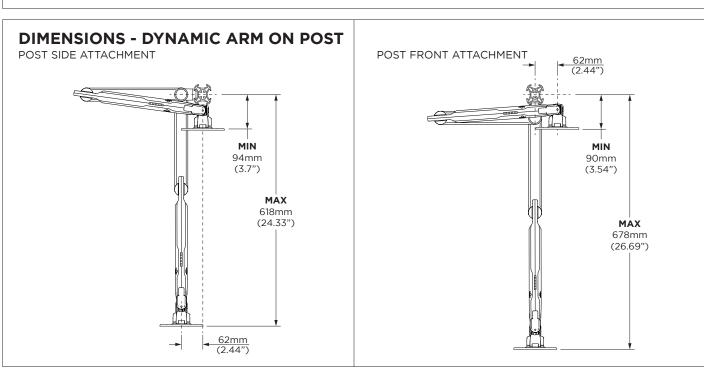

Monitor weight range

 Flat monitor
 0-9kg (0 - 20lb)\*

 Curved monitor
 0-6kg (0 - 13.5lb)\*

 Notebook weight range
 0-8kg (0 - 18lb)

 Vertical Adjustment
 368mm (14.49")

Tilt angle +45 /- 25° Monitor rotation 360°