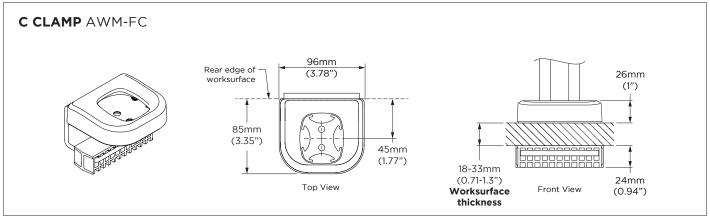

#### **DESK FIXING OPTIONS**

Below are the fixing options available for this solution. For more information and detailed specifications for these products please see the separate Technical Specifications available on the Atdec website. Note: Chosen desk fixing must be added to this solution code when ordering.