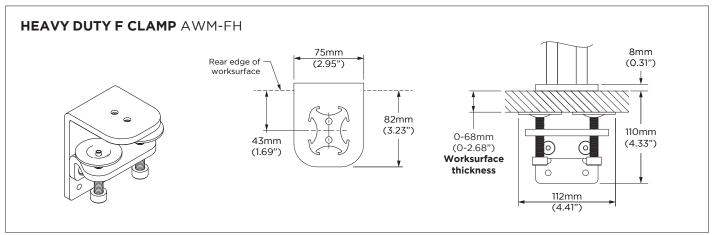

#### **DESK FIXING OPTIONS**

Below are the fixing options available for this solution. For more information and detailed specifications for these products please see the separate Technical Specifications available on the Atdec website. Note: Chosen desk fixing must be added to this solution code when ordering.