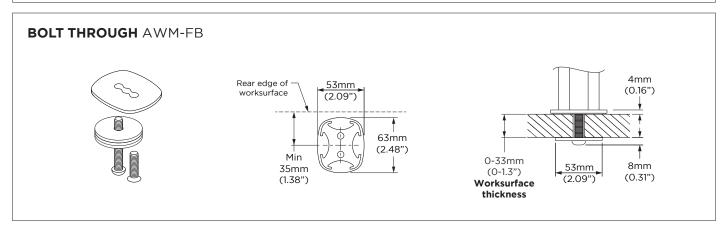

#### **DESK FIXING OPTIONS**

Below are the fixing options available for this solution. For more information and detailed specifications for these products please see the separate Technical Specifications available on the Atdec website. Note: Chosen desk fixing must be added to this solution code when ordering.