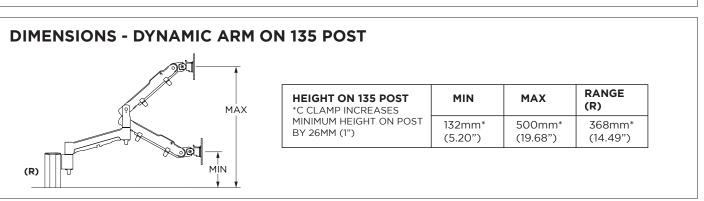

Monitor weight range

 Flat monitor
 0-9kg (0 - 20lb)\*

 Curved monitor
 0-6kg (0 - 13.5lb)\*

 Notebook weight range
 0-8kg (0 - 18lb)

 Vertical Adjustment
 368mm (14.49")

Tilt angle +45 /- 25° Monitor rotation 360°