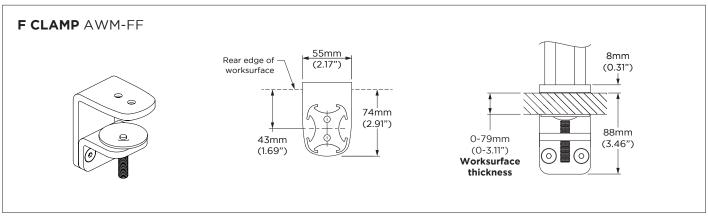

#### **DESK FIXING OPTIONS**

Below are the fixing options available for this solution. For more information and detailed specifications for these products please see the separate Technical Specifications available on the Atdec website. Note: Chosen desk fixing must be added to this solution code when ordering.