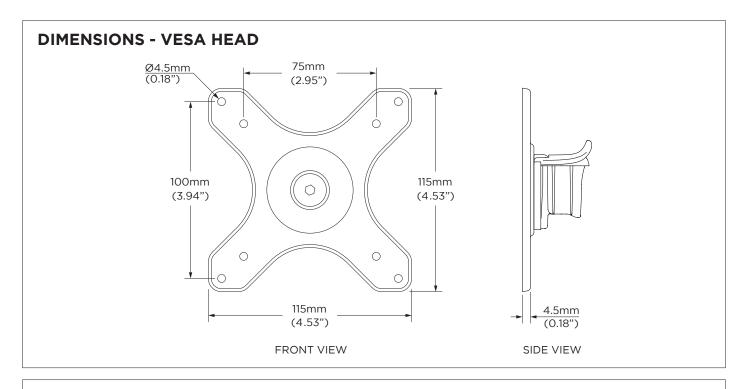

**VESA mounting** 75x75 | 100x100

\*Monitor weight should be within the weight range of all modular elements that make up the complete monitor mounting solution.

\*Curved monitors, deep devices (such as all-in-one PCs) and offset VESA locations exert additional leverage that can exceed the capacity of the mount even though the monitor weight may be within the stated range. Please contact Atdec if you would like further information