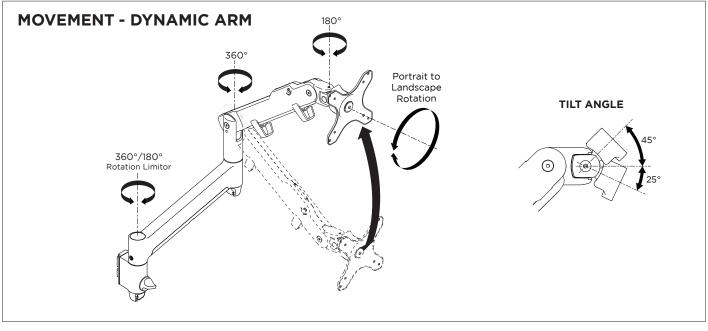

Monitor weight range

 Flat monitor
 0-9kg (0 - 20lb)\*

 Curved monitor
 0-6kg (0 - 13.5lb)\*

 Notebook weight range
 0-8kg (0 - 18lb)

 Vertical Adjustment
 368mm (14.49")

Tilt angle +45 /- 25° Monitor rotation 360°