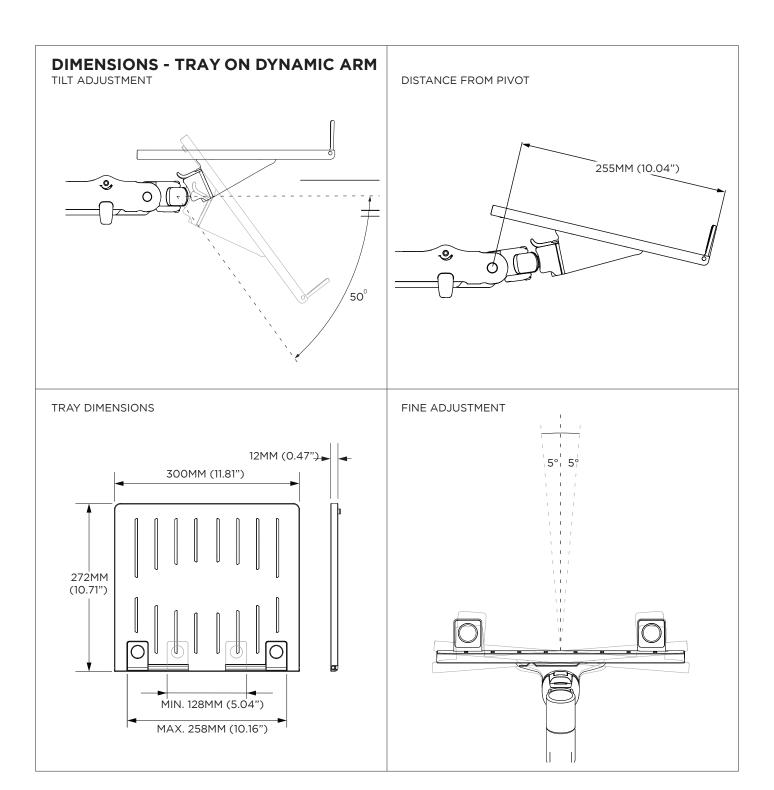

Monitor weight range

 Flat monitor
 0-9kg (0 - 20lb)\*

 Curved monitor
 0-6kg (0 - 13.5lb)\*

 Notebook weight range
 0-8kg (0 - 18lb)

 Vertical Adjustment
 368mm (14.49")

Tilt angle +45 /- 25° Monitor rotation 360°