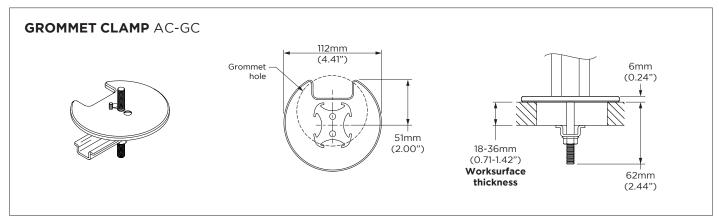

#### **DESK FIXING OPTIONS**

Below are the fixing options available for this solution. For more information and detailed specifications for these products please see the separate Technical Specifications available on the Atdec website. Note: Chosen desk fixing must be added to this solution code when ordering.