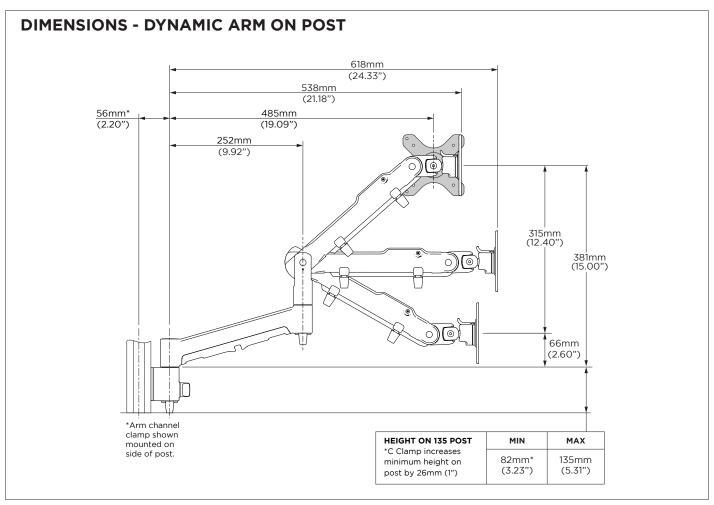

Monitor weight range

 Flat monitor
 0-9kg (0 - 20lb)\*

 Curved monitor
 0-6kg (0 - 13.5lb)\*

 Notebook weight range
 0-8kg (0 - 18lb)

 Vertical Adjustment
 368mm (14.49")

Tilt angle +45 /- 25° Monitor rotation 360°

**VESA mounting** 75x75 | 100x100

\*Monitor weight should be within the weight range of all modular elements that make up the complete monitor mounting solution.

\*Curved monitors, deep devices (such as all-in-one PCs) and offset VESA locations exert additional leverage that can exceed the capacity of the mount even though the monitor weight may be within the stated range. Please contact Atdec if you would like further information