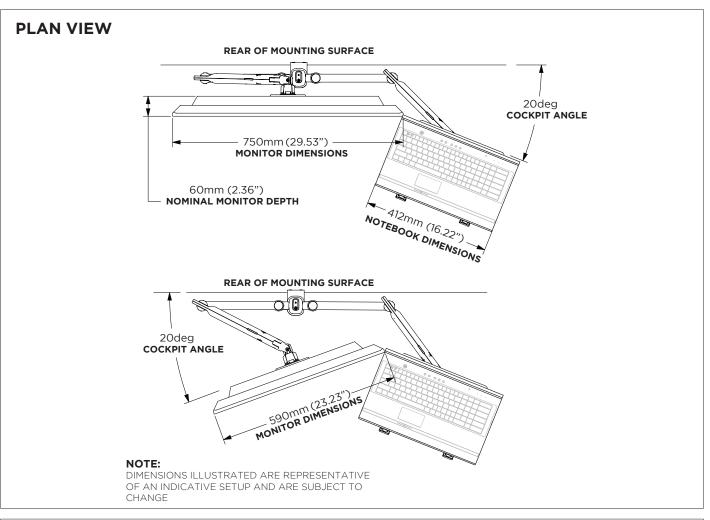

Monitor weight range

 Flat monitor
 0-9kg (0 - 20lb)\*

 Curved monitor
 0-6kg (0 - 13.5lb)\*

 Notebook weight range
 0-8kg (0 - 18lb)

 Vertical Adjustment
 368mm (14.49")

Tilt angle +45 /- 25° Monitor rotation 360°