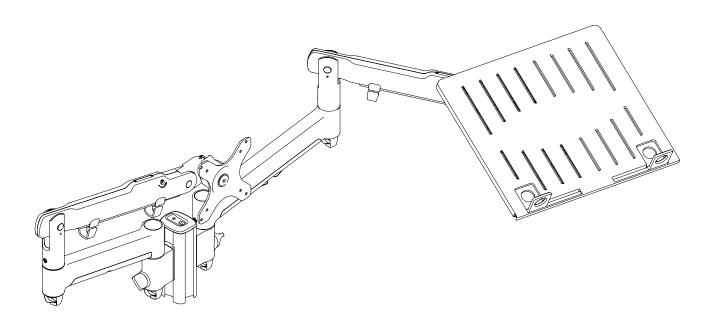

## Dynamic Monitor Arm & Notebook Tray on 135 Post

### **FEATURES**

- A notebook and dynamic arm combination, ideal for activity based workplaces.
- Easy to install and re-configure with monitor quick release/attachment mechanism.
- Integrated 180° rotation limiter to prevent interference with desk mounted panels and dividers.
- Generous cable management guides cables discreetly down the arm to the work surface.