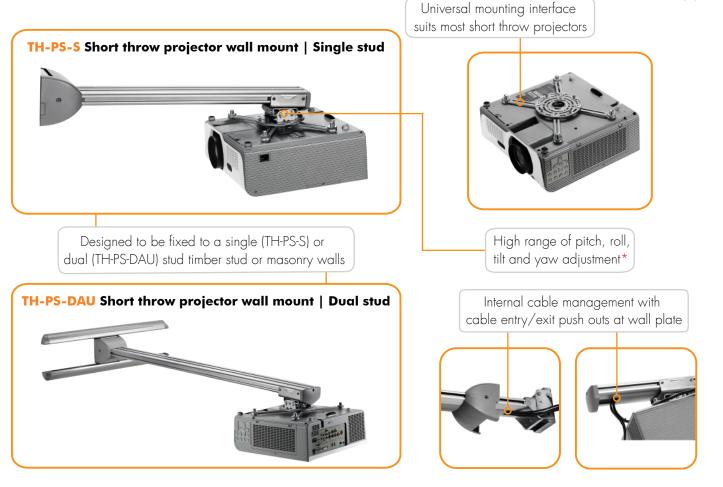

## ProAV projector wall mount range TH-PS-S, TH-PS-DAU

The ProAV short throw projector wall mount range is a complete mounting solution that is suitable for a variety of mounting situations. It is designed for use in a large range of professional and home mounting situations and is modular, interchangeable and upgradeable. The ProAV range is designed with the needs of public environments and installers in mind; integrating high security features throughout to ensure projector security whilst also maintaining ease of installation via the use of clever time saving and safe installation features. The ProAV range is the ultimate mounting solution for all projector mounting environments.

## Product key features:

- Designed for use with short throw projectors
- Maximum supported weight: 25kgs (55lbs)
- Security screws at all connection and adjustment points
- Solid Steel and Aluminium construction
- Quick and easy installation with a simple hook-in-place attachment system