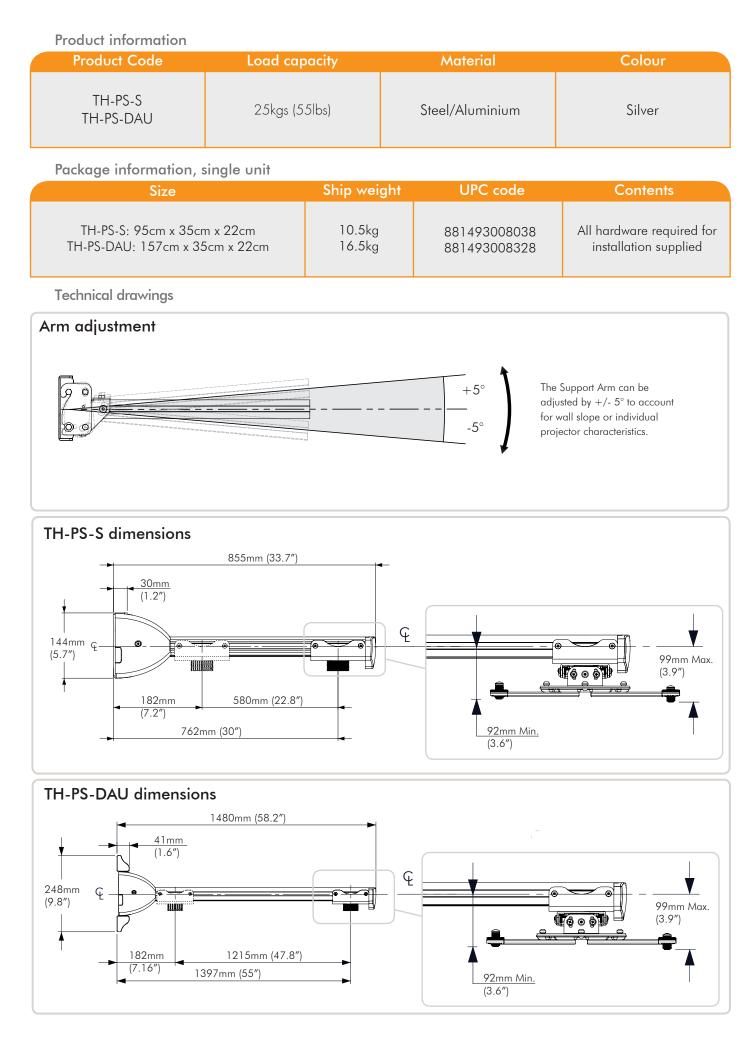

## Product key features:

- Designed for use with short throw projectors
- Maximum supported weight: 25kgs (55lbs)
- Security screws at all connection and adjustment points
- Solid Steel and Aluminium construction
- Quick and easy installation with a simple hook-in-place attachment system