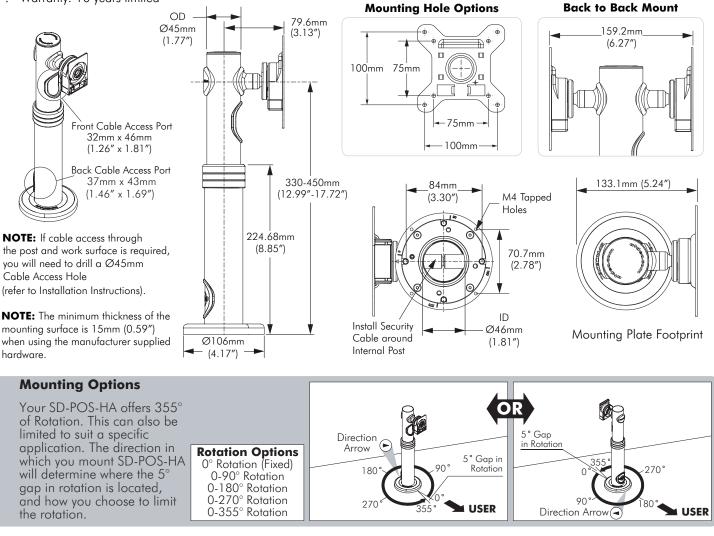

### Dimensions

#### NOTE:

- ! This product has been designed to mount VESA compliant displays with 75mmx75mm and 100mmx100mm hole patterns only.
- ! It will support displays upto a maximum weight of 20kg (44lbs). The Back-to-Back Mount will support 2x20kg (88lbs) displays.
- ! Warranty: 10 years limited

### LOCKING HOLES (Refer to Installation Instructions for further details)

Direction Arrow

0° Locking Hole (Fixed) ~ 0-90° Locking Hole

0-180° Locking Hole

0-270° Locking Hole

**VESA Ball Mount** 

No portion of this document or any artwork contained herein should be reproduced in any way without the express written consent of Atdec Pty Ltd. Due to continuing product development, the manufacturer reserves the right to alter specifications without notice. Published 08.02.12©