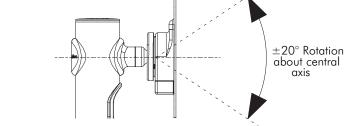

### LOCKING HOLES (Refer to Installation Instructions for further details)

Direction Arrow

0° Locking Hole (Fixed) ~ 0-90° Locking Hole

0-180° Locking Hole

0-270° Locking Hole

**VESA Ball Mount** 

No portion of this document or any artwork contained herein should be reproduced in any way without the express written consent of Atdec Pty Ltd. Due to continuing product development, the manufacturer reserves the right to alter specifications without notice. Published 08.02.12©