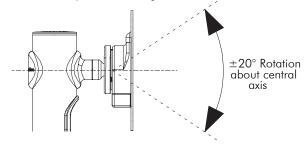

#### **VESA Ball Mount**

Each Ball Assembly has a  $40^{\circ}$  range of movement.