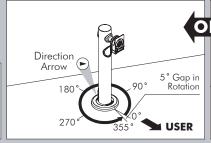

### **Mounting Options**

Your POS Multi offers 355° of Rotation. This can also be limited to suit a specific application. The direction in which you mount POS Multi will determine where the 5° gap in rotation is located, and how you choose to limit the rotation.

# Rotation Options 0° Rotation (Fixed) 0-90° Rotation 0-180° Rotation 0-270° Rotation

0-355° Rotation