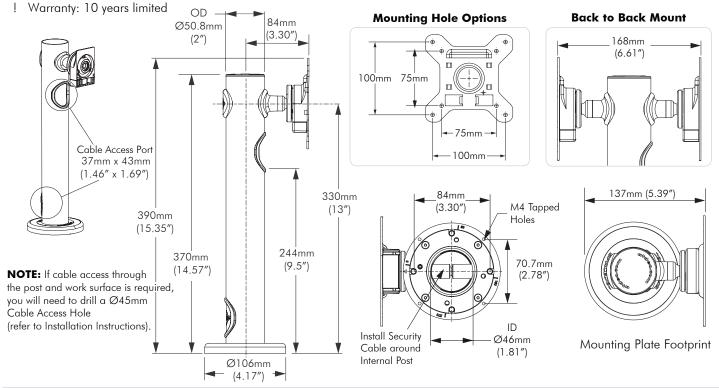

### **Dimensions**

#### **NOTE:**

- ! This product has been designed to mount VESA compliant displays with 75mmx75mm and 100mmx100mm hole patterns only.
- ! It will support displays upto a maximum weight of 20kg (44lbs). The Back-to-Back Mount will support 2x20kg (88lbs) displays.