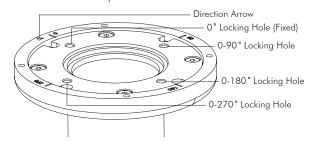

# Rotation Options 0° Rotation (Fixed) 0-90° Rotation 0-180° Rotation 0-270° Rotation

0-355° Rotation

## **LOCKING HOLES** (Refer to Installation Instructions for further details)