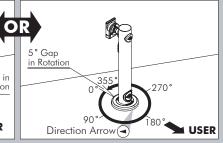

### **Mounting Options**

Your POS Multi offers 355° of Rotation. This can also be limited to suit a specific application. The direction in which you mount POS Multi will determine where the 5° gap in rotation is located, and how you choose to limit the rotation.

# Rotation Options 0° Rotation (Fixed) 0-90° Rotation 0-180° Rotation 0-270° Rotation

0-355° Rotation