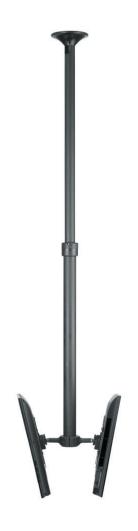

## TH-1040-CT ceiling mount is designed for small to medium size displays. It is ideal for retail and commercial environments, offering exceptional durability and multiple display adjustment options. Available in black or white, short or long telescopic pole

## **Ordering TH-1040-CT**

Code TH-1040-CTS TH-1040-CTL TH-1040-CTSW TH-1040-CTLW Pole length, inch 15.75" - 35.43" 35.43" - 70.87" 15.75" - 35.43" 35.43" - 70.87" Colour
Black
Black
White
White

Dual display configuration (available in black only)