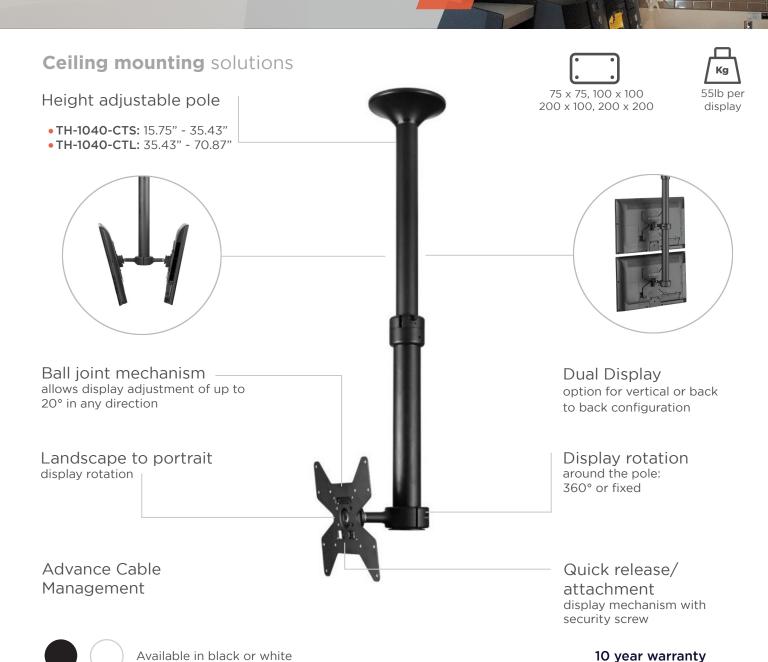

## TH-1040-CT ceiling mount is designed for small to medium size displays. It is ideal for retail and commercial environments, offering exceptional durability and multiple display adjustment options. Available in black or white, short or long telescopic pole

## **Ordering TH-1040-CT**

Code TH-1040-CTS TH-1040-CTL TH-1040-CTSW TH-1040-CTLW Pole length, inch 15.75" - 35.43" 35.43" - 70.87" 15.75" - 35.43" 35.43" - 70.87" Colour
Black
Black
White
White

Dual display configuration (available in black only)

Dual back-to-back: add TH-1040-CT-B2B kit

**Dual vertical:** add TH-1040-CT-B2B and TH-1040-CT-RCK kits

Atdec Uncover™ is where our infinite mounting possibilities become your specific mounting solutions.