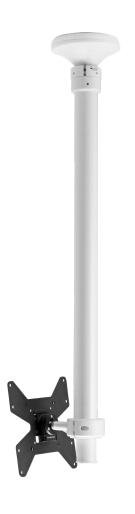

## TH-1040-CT ceiling mount is designed for small to medium size displays. It is ideal for retail and commercial environments, offering exceptional durability and multiple display adjustment options. Available in black or white, short or long telescopic pole

## **Ordering TH-1040-CT**

Code TH-1040-CTS TH-1040-CTL TH-1040-CTSW TH-1040-CTLW Pole length, inch 15.75" - 35.43" 35.43" - 70.87" 15.75" - 35.43" 35.43" - 70.87" Colour
Black
Black
White
White

Dual display configuration (available in black only)