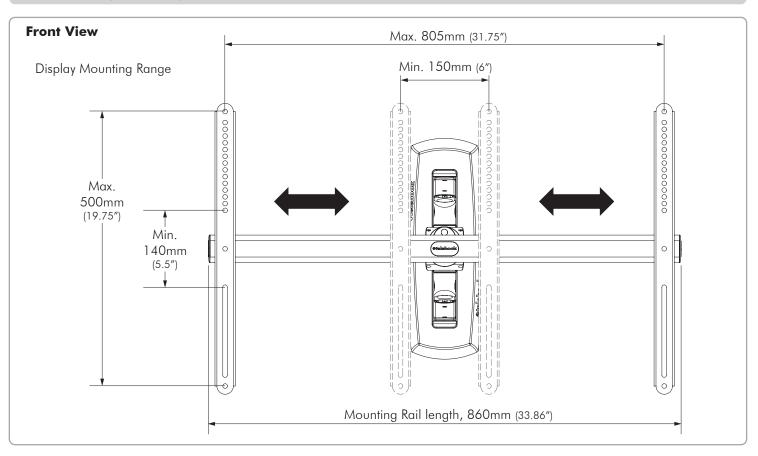

#### **General Features**

MAXIMUM LOAD: 50 kg (110 lbs)

**DISPLAY COMPATIBILITY:** Supports Displays with mounting hole configurations:

from 150mm to 805 wide (6" to 31.75") and 140mm to 500mm high (5.5" to 19.75").

### **Dimensions (continued)**

No portion of this document or any artwork contained herein should be reproduced in any way without the express written consent of Atdec Pty Ltd. Due to continuing product development, the manufacturer reserves the right to alter specifications without notice. ©20200311A