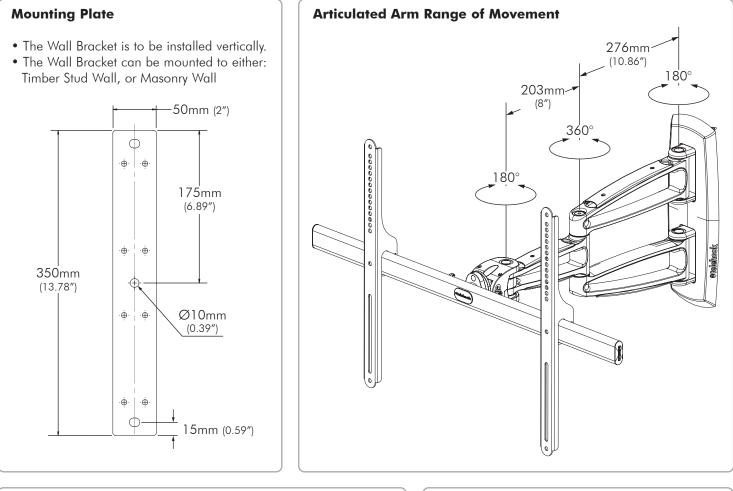

## TH-3270-UFM

# Flat Screen Wall Mount | Full Motion

#### **General Features**

MAXIMUM LOAD: 50 kg (110 lbs)

**DISPLAY COMPATIBILITY:** Supports Displays with mounting hole configurations:

from 150mm to 805 wide (6" to 31.75") and 140mm to 500mm high (5.5" to 19.75").

FASTENERS: All fasteners included.

WARRANTY: Limited 10 years (parts and workmanship).

#### Dimensions







### **Dimensions (continued)**







No portion of this document or any artwork contained herein should be reproduced in any way without the express written consent of Atdec Pty Ltd. Due to continuing product development, the manufacturer reserves the right to alter specifications without notice. ©20200311A