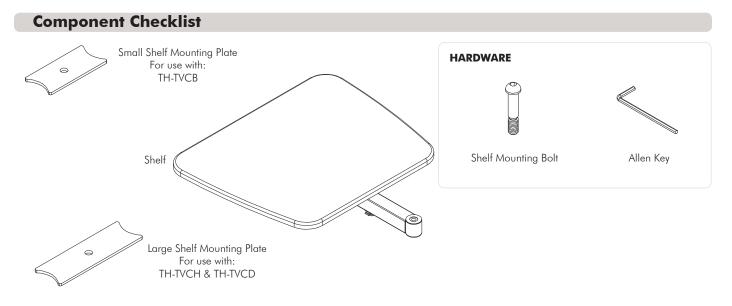

## Step 1. Check Components

Check what you have received against the component checklist and hardware above.