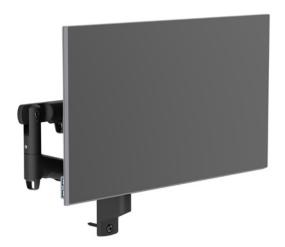

## Dynamic Wall Mounts AWMS-DW STANDARD & AWMS-HXW HEAVY DUTY

Use these dynamic wall mounts for applications that require high stability, frequent movement, & small footprint. High performance monitor arms for virtually all point of service applications, including heavy all-in-one touchscreen devices. Suitable for kitchens & QSR.

## Generous reach

Low profile & snug to wall, with long reach available: AWMS-DW 671mm (26.4") AWMS-HXW 650mm (25.6")

Available in silver, black, or white

## Optimal angle

Display pan -90° to +90°

Display tilt: AWMS-DW -25° to +45° AWMS-HXW -35° to +55°

Display rotation: AWMS-DW -90° to +90° AWMS-HXW portrait/ landscape installation