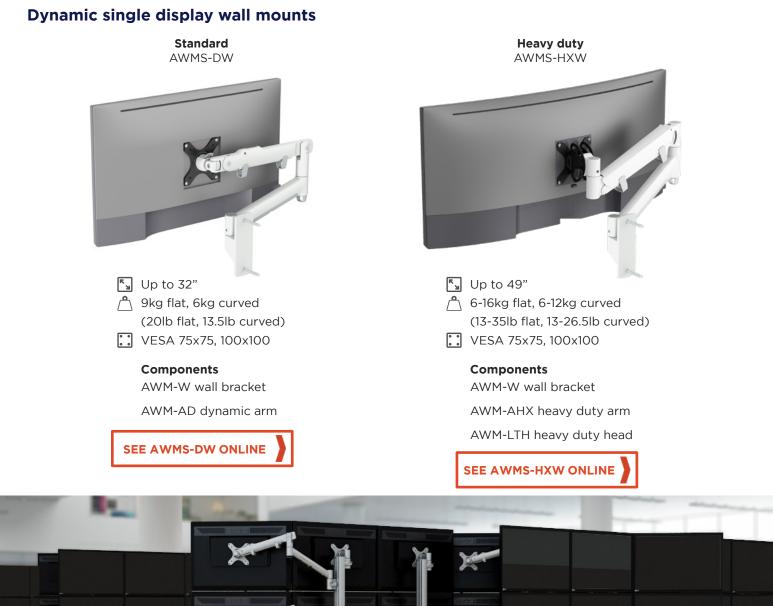

## Dynamic Wall Mounts AWMS-DW STANDARD & AWMS-HXW HEAVY DUTY

Use these dynamic wall mounts for applications that require high stability, frequent movement, & small footprint. High performance monitor arms for virtually all point of service applications, including heavy all-in-one touchscreen devices. Suitable for kitchens & QSR.

## High performance

Engineered for robust & stable operation over a long service life. Stable & vibration resistant. Strong for challenging areas.

75x75 100x100

## Generous reach

Low profile & snug to wall, with long reach available: AWMS-DW 671mm (26.4") AWMS-HXW 650mm (25.6")

Available in silver, black, or white

## Optimal angle

Display pan -90° to +90°

Display tilt: AWMS-DW -25° to +45° AWMS-HXW -35° to +55°

Display rotation: AWMS-DW -90° to +90° AWMS-HXW portrait/ landscape installation