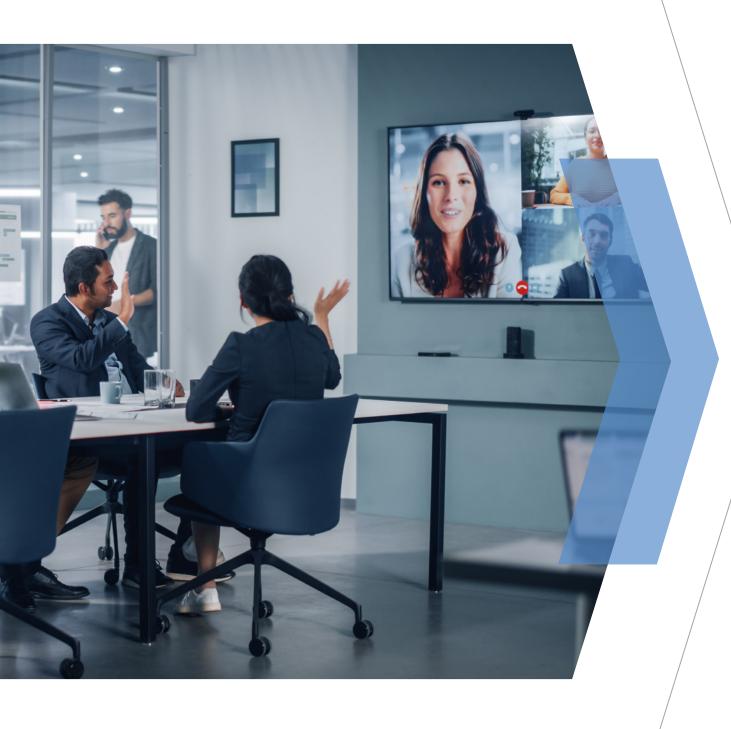

# **Meeting rooms**

with displays larger than ~60"

Medium and large meeting rooms with single or dual wall mounted displays can typically connect a sliding media panel at the display rear. Media panel detaches from slide mount for device management.

## Sliding media panel AD-AC-PS

- Panel slides in behind display
- Slide & detach panel
- Mounting space: 420x273mm² (16.5x10.7"²)