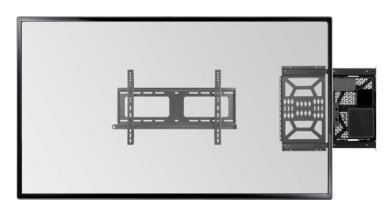

## Sliding media panel AD-AC-PS

- Panel slides in behind display
- Slide & detach panel
- Mounting space: 420x273mm² (16.5x10.7"²)

## Sliding media panel

- Capacity 8kg (17.5lb)
- Mounting area 420x273mm<sup>2</sup> (16.5x10.7in<sup>2</sup>)
- Panel can mount to slide to left or right
- Supports anti-theft screws & locks
- Fixes to vertical surfaces
- Panel detaches from mounting bracket for remote device service & maintenance