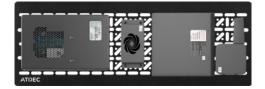

## Utility panel AC-AP-4612

 Mounting space: 490x174mm<sup>2</sup> (19.3x8.65"<sup>2</sup>)

## Utility media panel

- Capacity 10kg (22lb)
- Mounting area 465x174mm<sup>2</sup> (18.31x6.85in<sup>2</sup>)
- Fixes to carts, Atdec ADB posts & rails,
   IT equipment racking