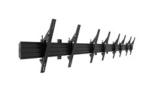

## Example modular display mounts

## Solutions for any display & configuration.

- Wall, ceiling, or floor mounted
- Unlimited rows & columns of displays

| Configuration                                      | Attachment | Capacity<br>per display |
|----------------------------------------------------|------------|-------------------------|
| 3x2 displays<br>Popular for large meeting rooms    | Floor      | 100kg<br>(220lb)        |
| 4x3 displays<br>Popular in auditoriums             | Wall       | 165kg<br>(364lb)        |
| 4x1 portrait displays Popular on conference stages | Ceiling    | 50kg<br>(110lb)         |