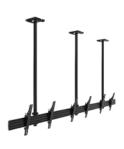

## Example modular display mounts

## Solutions for any display & configuration.

- Wall, ceiling, or floor mounted
- Unlimited rows & columns of displays

| Configuration                                      | Attachment | Capacity<br>per display |
|----------------------------------------------------|------------|-------------------------|
| 3x2 displays<br>Popular for large meeting rooms    | Floor      | 100kg<br>(220lb)        |
| 4x3 displays<br>Popular in auditoriums             | Wall       | 165kg<br>(364lb)        |
| 4x1 portrait displays Popular on conference stages | Ceiling    | 50kg<br>(110lb)         |