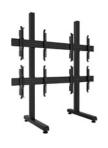

## Example modular display mounts

## Solutions for any display & configuration.

- Wall, ceiling, or floor mounted
- Unlimited rows & columns of displays

| Configuration                                      | Attachment | Capacity<br>per display |
|----------------------------------------------------|------------|-------------------------|
| 3x2 displays<br>Popular for large meeting rooms    | Floor      | 100kg<br>(220lb)        |
| 4x3 displays<br>Popular in auditoriums             | Wall       | 165kg<br>(364lb)        |
| 4x1 portrait displays Popular on conference stages | Ceiling    | 50kg<br>(110lb)         |