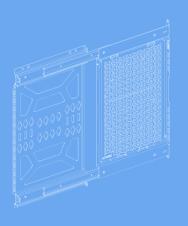

## Hinged media panel AD-AC-PH

- Closes & secures under desk
- Hinged panel unlatches & removes
- Mounting space: 394x268mm<sup>2</sup> (15.5x10.6"<sup>2</sup>)

## Hinged media panel

- Capacity 8kg (17.5lb)
- Mounting area 394x268mm<sup>2</sup> (15.5x10.6in<sup>2</sup>)
- Panel mounts to underside of desks
- Supports anti-theft screws & locks
- Panel detaches from mounting bracket for remote device service & maintenance