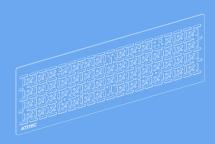

## Sliding media panel AD-AC-PS

- Panel slides in behind display
- Slide & detach panel
- Mounting space: 420x273mm² (16.5x10.7"²)

## Sliding media panel

- Capacity 8kg (17.5lb)
- Mounting area 420x273mm<sup>2</sup> (16.5x10.7in<sup>2</sup>)
- Panel can mount to slide to left or right
- Supports anti-theft screws & locks
- Fixes to vertical surfaces
- Panel detaches from mounting bracket for remote device service & maintenance