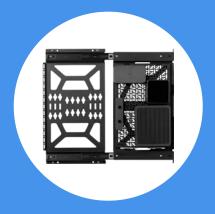

# **Collaboration rooms**

with small displays

Meeting room displays less than ~60" have limited space at rear. Fix connectivity devices under local tables on a hinged media panel for neatness & safety. The media panel detaches from the mounting bracket for local or remote device maintenance.

## Hinged media panel AD-AC-PH

- Closes & secures under desk
- Hinged panel unlatches & removes
- Mounting space: 394x268mm<sup>2</sup> (15.5x10.6"<sup>2</sup>)

## Hinged media panel

- Capacity 8kg (17.5lb)
- Mounting area 394x268mm<sup>2</sup> (15.5x10.6in<sup>2</sup>)
- Panel mounts to underside of desks
- Supports anti-theft screws & locks
- Panel detaches from mounting bracket for remote device service & maintenance