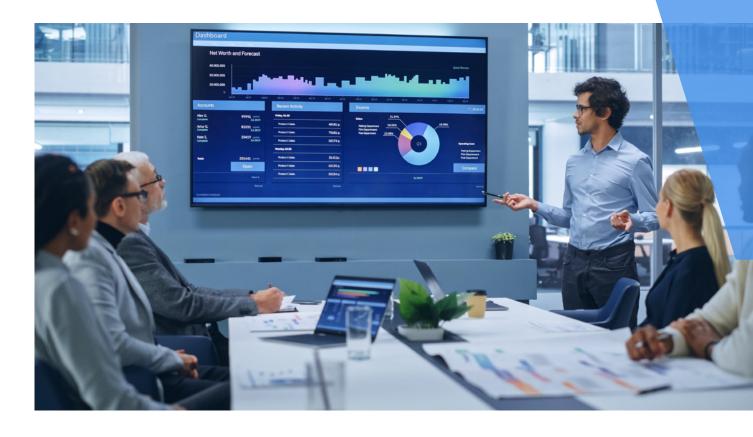

# **Meeting rooms**

with displays larger than ~60"

Medium and large meeting rooms with single or dual wall mounted displays can typically connect a sliding media panel at the display rear. Media panel detaches from slide mount for device management.

## Sliding media panel AD-AC-PS

- Panel slides in behind display
- Slide & detach panel
- Mounting space: 420x273mm² (16.5x10.7"²)