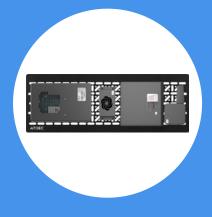

# **Collaboration rooms**

with small displays

Meeting room displays less than ~60" have limited space at rear. Fix connectivity devices under local tables on a hinged media panel for neatness & safety. The media panel detaches from the mounting bracket for local or remote device maintenance.

## Suggested device mount

## Hinged media panel AD-AC-PH

- Closes & secures under desk
- Hinged panel unlatches & removes
- Mounting space: 394x268mm<sup>2</sup> (15.5x10.6"<sup>2</sup>)