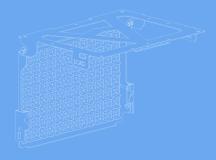

## Utility panel AC-AP-4612

 Mounting space: 490x174mm<sup>2</sup> (19.3x8.65"<sup>2</sup>)

## Utility media panel

- Capacity 10kg (22lb)
- Mounting area 465x174mm<sup>2</sup> (18.31x6.85in<sup>2</sup>)
- Fixes to carts, Atdec ADB posts & rails,
   IT equipment racking