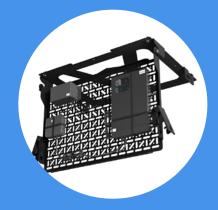

## meeting spaces

Large scale or complex meeting room and auditorium AV systems are easily handled with our media panels and modular mounting range. No challenge is too large or unusual.

## **Suggested device mounts**

## Sliding media panel AD-AC-PS

Secure to vertical surfaces & rails

## Hinged media panel AD-AC-PH

- Secure beneath horizontal surfaces
- Accomodates unlimited device depth
- Double the panel capacity by mounting devices inside & outside

Both panels detach for device maintenance.