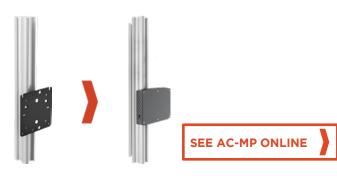

#### Ingenious accessories

Reclaim more of your desk space and secure your mini PC by fixing it to your monitor mount post with AC-MP mini PC mounting plate.