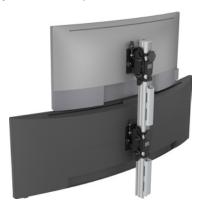

## Perfect placement

Tool-free micro-adjustments to fine-tune monitor alignment;

- Height ±6mm (±1/4")
- Levelling ±2° per monitor

Super heavyduty backets

Quick Connect for displays Tilts -8° to +12°

# Height & tilt

Set bracket height & tilt without tools