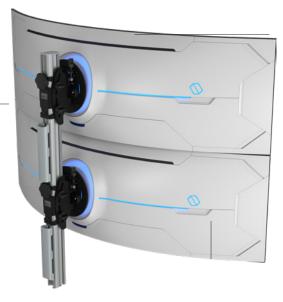

## Ergonomic & Secure for ultrawide monitors

24"to 57"

75x75 100x100

25kg (55lb) FLAT 18kg (26.5b) CURVED

## Capacity

High capacity including for curved displays

## **Ergonomic & Secure** for ultrawide monitors