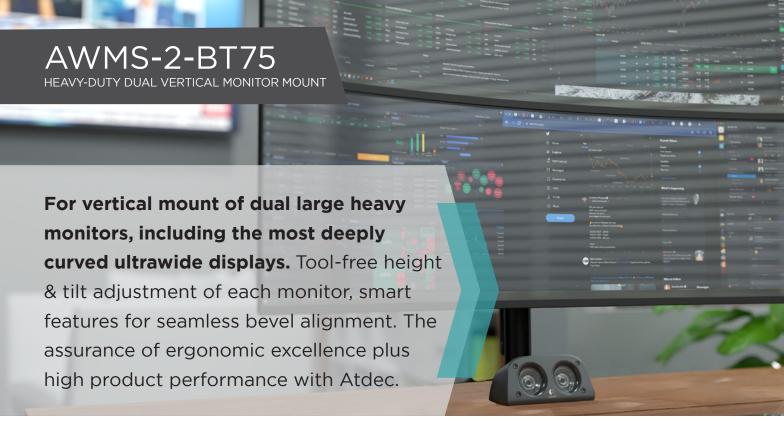

## Ergonomic & Secure for ultrawide monitors

24"to 57"

75x75 100x100

25kg (55lb) FLAT 18kg (26.5b) CURVED

## **Ergonomic & Secure** for ultrawide monitors