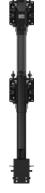

# Sturdy desk fixing

 $\frac{\text{AWMS-2-BT75-H}}{\text{AWMS-2-BT75-G}} \text{ with grommet}$ 

## AWMS-2-BT75-H with heavy duty F-clamp

The most popular of the BT family of heavy duty mounts, this solution is available in black or silver.

SILVER: AWMS-2-BT75-H-S BLACK: AWMS-2-BT75-H-B

SEE HD CLAMP VERSION ONLINE

### AWMS-2-BT75-G with grommet clamp

Perfect choice for commercial projects with furniture that can have grommets pre-drilled.

1 x AWM-P75G post (-B black or -S silver) 2 x AWM-BT-B brackets (black only) 1 x AC-GC grommet clamp (-B black or -S silver)