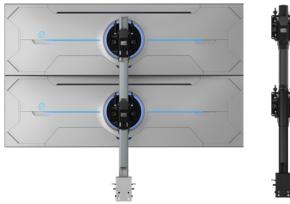

## Ergonomic & Secure for ultrawide monitors

24"to 57"

75x75 100x100

25kg (55lb) FLAT 18kg (26.5b) CURVED

## Perfect placement

Tool-free micro-adjustments to fine-tune monitor alignment;

- Height ±6mm (±1/4")
- Levelling ±2° per monitor

Super heavyduty backets

Quick Connect for displays Tilts -8° to +12°

## Capacity

High capacity including for curved displays