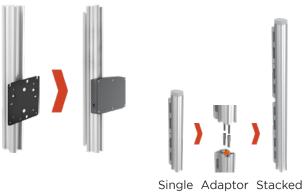

#### Ingenious accessories

Reclaim more desk space with a AC-MP mini PC mounting plate. Or futureproof in case you stack a second monitor (ultrawide or otherwise) with stackable post AWM-P40X.

post kit post