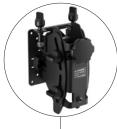

# Super heavy-duty backets

- Quick Connect latching

- Tilt monitor -8° to +12°