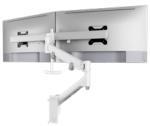

# **Interactive** tandem monitor wall mount

#### **AWMS-RHXW** consists of:

1 x AWM-LR crossbar

1 x AWM-AHX heavy duty arm

1 x AWM-W wall bracket

AWM components are typically available in black, white, and silver. Nominate your selection with the addition of -B (black), -W (white), or -S (silver) at the end of the main code.