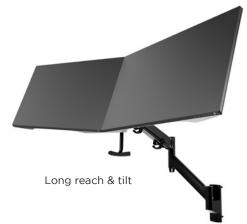

# Ideal for

2 x 24" or 27" monitors, popular for side-by-side comparisons eg xrays

100x100

14kg (30lb) to 7kg (15lb) PER MONITOR

Long reach

Handle controls smooth dynamic movement:

- Horizontal 444mm (17.48")
- Vertical 342mm (13.46")