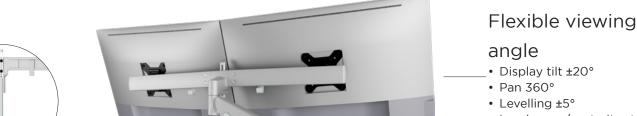

Available in silver, black, or white

- Display tilt ±20°
- Landscape/portrait rotation

# Crossbar rail

This smart mount has 236mm (9.3") horizontal head movement on the bar to give the snuggest monitor alignment