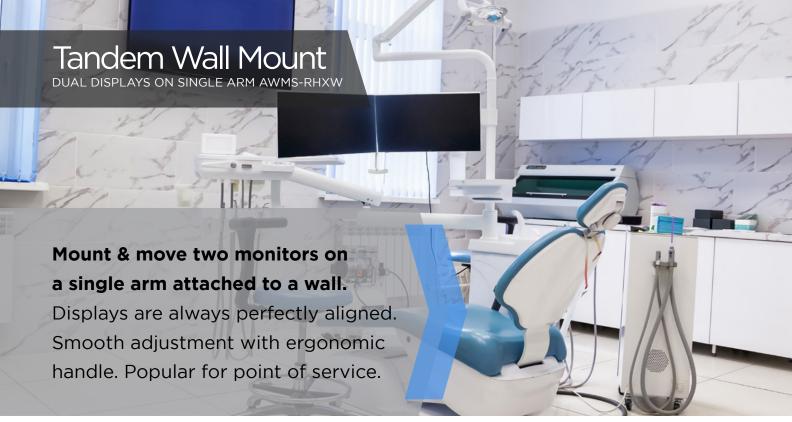

# **Interactive** tandem monitor wall mount

## Point of Service

Medical, hospitality, and education point of service systems, small footprint

# Ideal for

2 x 24" or 27" monitors, popular for side-by-side comparisons eg xrays

100x100

14kg (30lb) to 7kg (15lb) PER MONITOR

Long reach

Handle controls smooth dynamic movement:

- Horizontal 444mm (17.48")
- Vertical 342mm (13.46")

# Tandem monitor single arm wall mount

Dynamic mounts for healthcare, hospitality, retail, & service areas