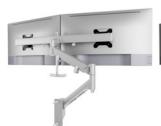

# Crossbar rail

This smart mount has 236mm (9.3") horizontal head movement on the bar to give the snuggest monitor alignment

#### **AWMS-RHXW** consists of:

1 x AWM-LR crossbar

1 x AWM-AHX heavy duty arm

1 x AWM-W wall bracket

AWM components are typically available in black, white, and silver. Nominate your selection with the addition of -B (black), -W (white), or -S (silver) at the end of the main code.