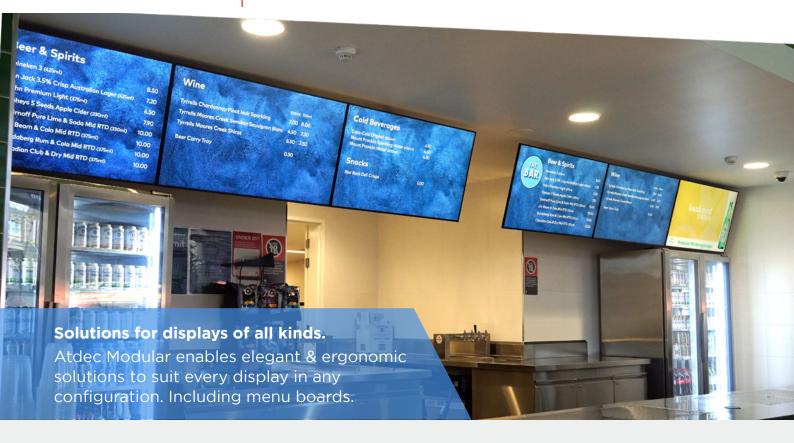

# Tandem monitor single arm wall mount

Dynamic mounts for healthcare, hospitality, retail, & service areas