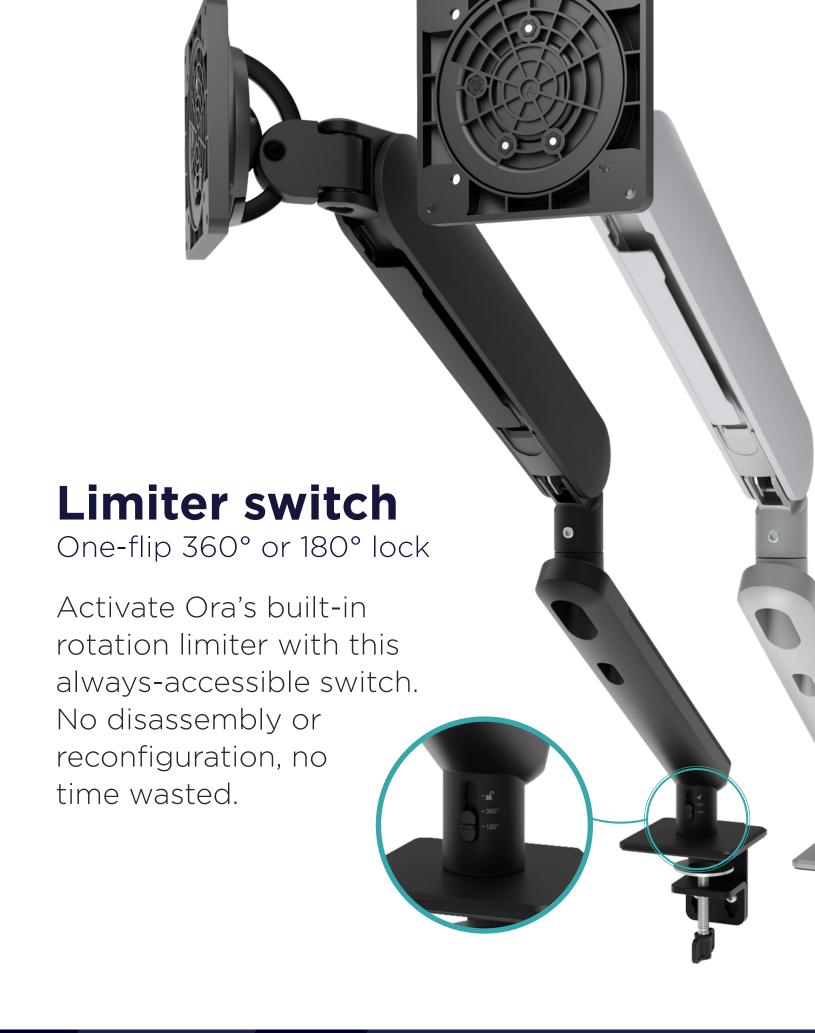

Head adjustments
Tilt -20° to +45°
Pan 180°

Rotation limitation 180° or 360°

VESA

75x75 or 100x100

Finish options
Black, silver, white

Tools
Hex key included
Screwdriver required

## Slotted connection

Save time under the desk

Pre-assemble the most time consuming part of clamp installation to save time & hassle. Particularly beneficial for tight desk setups.

Every joint offers freedom to move, activated with the touch of a finger. Ora comes standard with a rotation limiter and lock.