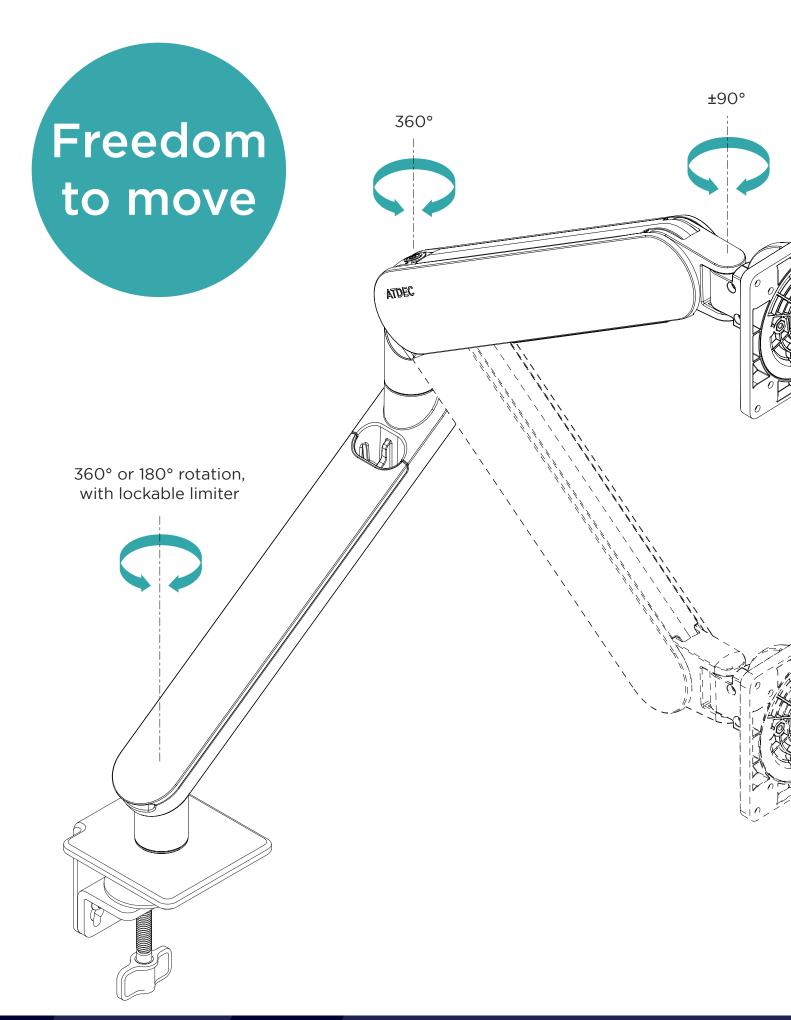

Head adjustments
Tilt -20° to +45°
Pan 180°

Rotation limitation 180° or 360°

VESA

75x75 or 100x100

Finish options
Black, silver, white

Tools
Hex key included
Screwdriver required

## Slotted connection

Save time under the desk

Pre-assemble the most time consuming part of clamp installation to save time & hassle. Particularly beneficial for tight desk setups.

Every joint offers freedom to move, activated with the touch of a finger. Ora comes standard with a rotation limiter and lock.