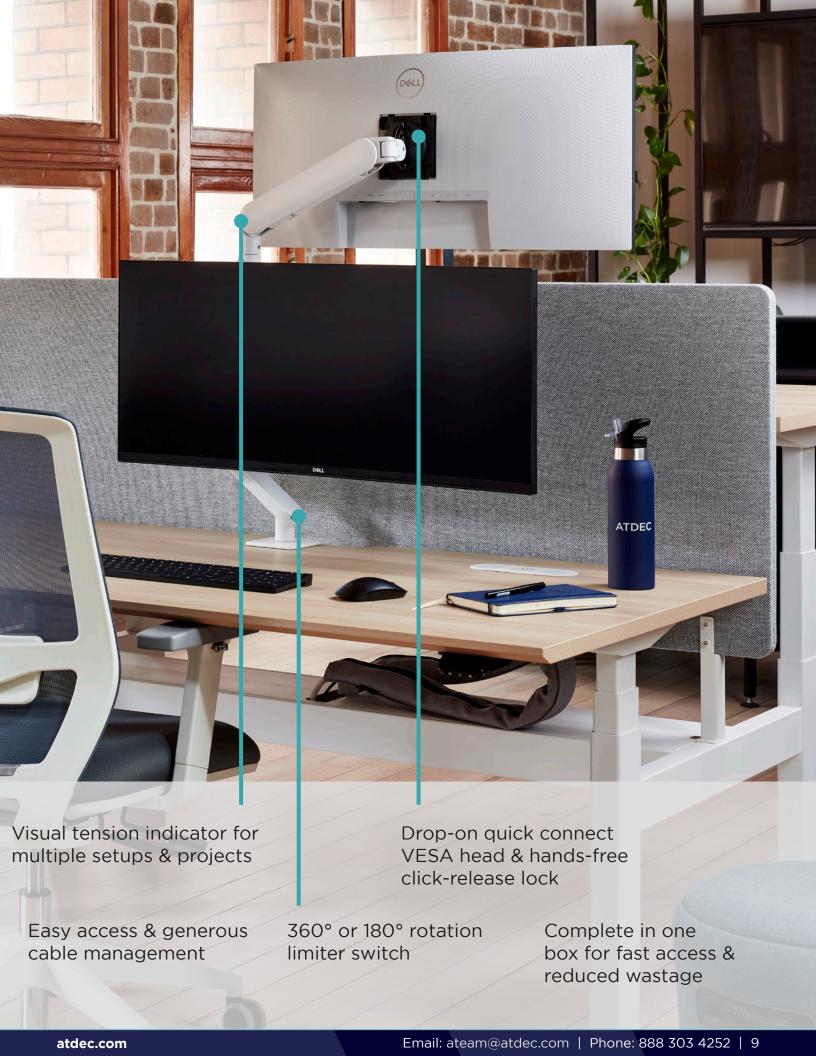

## Slotted connection

Save time under the desk

Pre-assemble the most time consuming part of clamp installation to save time & hassle. Particularly beneficial for tight desk setups.

Every joint offers freedom to move, activated with the touch of a finger. Ora comes standard with a rotation limiter and lock.

atdec.com

Cables are almost completely hidden within Ora. Generous provision is made through the upper link's internal cable bay and the lower link's easily accessed cable berth. The berth is also used to store the hex key provided.