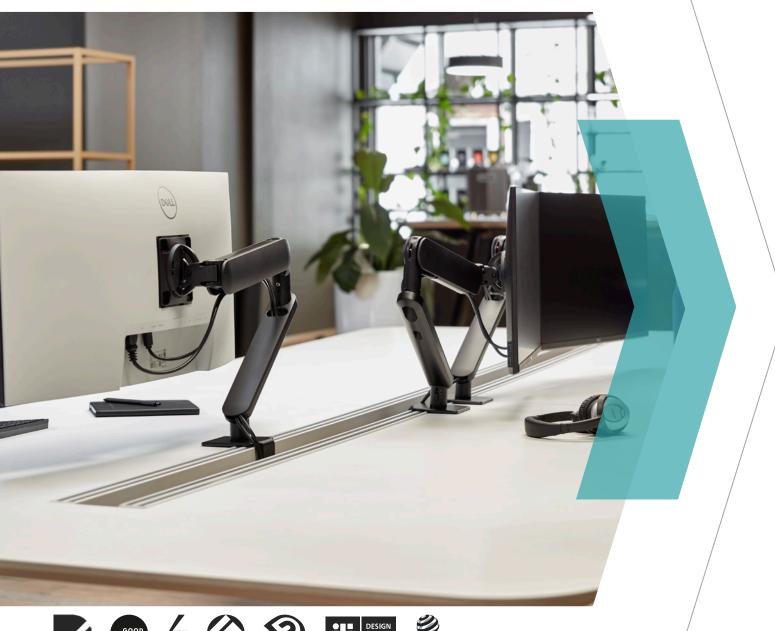

# Ora

Designed for curved, perfect for flat

Most awarded monitor arm

Ora is the only monitor arm you need for most workspace projects.

Contract the Design must reflect the practical and esthetic ... but above all, good design must primarily serve people.

Thomas J. Watson, technologist & visionary

#### Ora

- Suits 85% of monitors sold\* One mount for most workspace needs
- Fast & easy to install Special features for mass installations
- Ergonomic & comfortable Fingertip adjustment in all dimensions
- Elegant & high quality Stable, small footprint, long lifecycle
- Complete mount solution Arm, clamp, & setup tool in one box