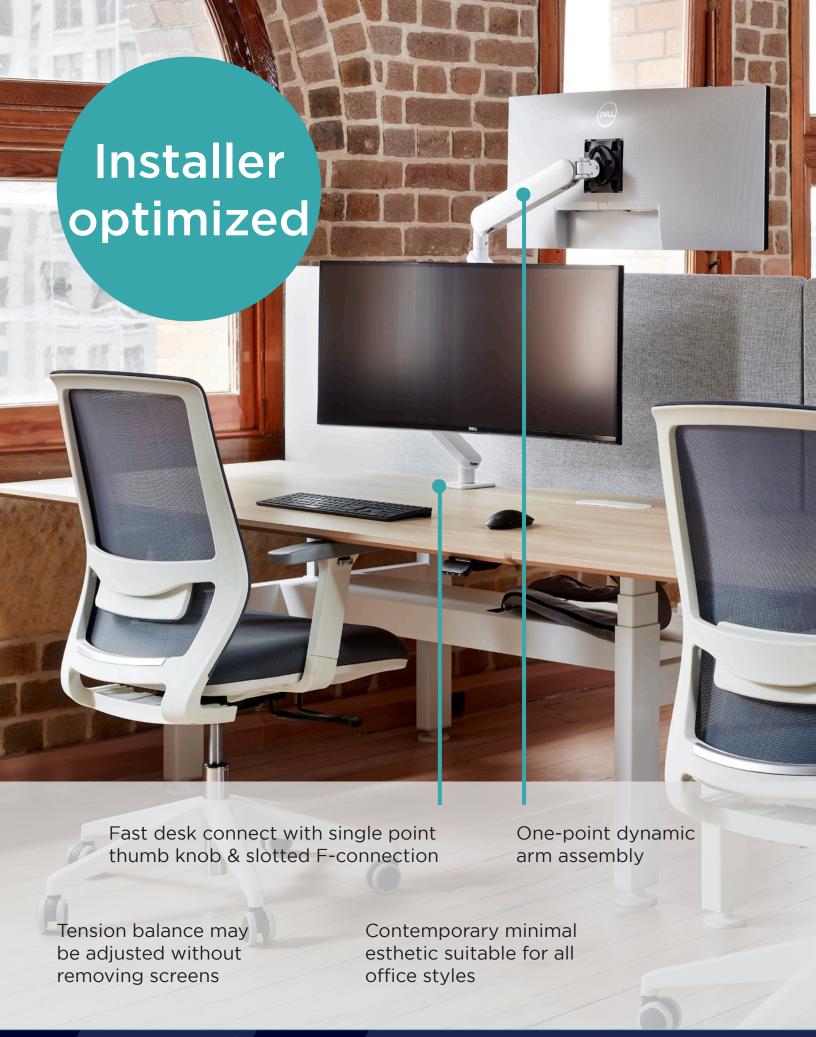

#### **INSTALLER OPTIMIZED**

Ora's design incorporates five elements that speed installation & setup, especially beneficial when deploying at scale. A professional installer was clocked at 1-minute

## Slotted connection

Save time under the desk

Pre-assemble the most time consuming part of clamp installation to save time & hassle. Particularly beneficial for tight desk setups.

Every joint offers freedom to move, activated with the touch of a finger. Ora comes standard with a rotation limiter and lock.