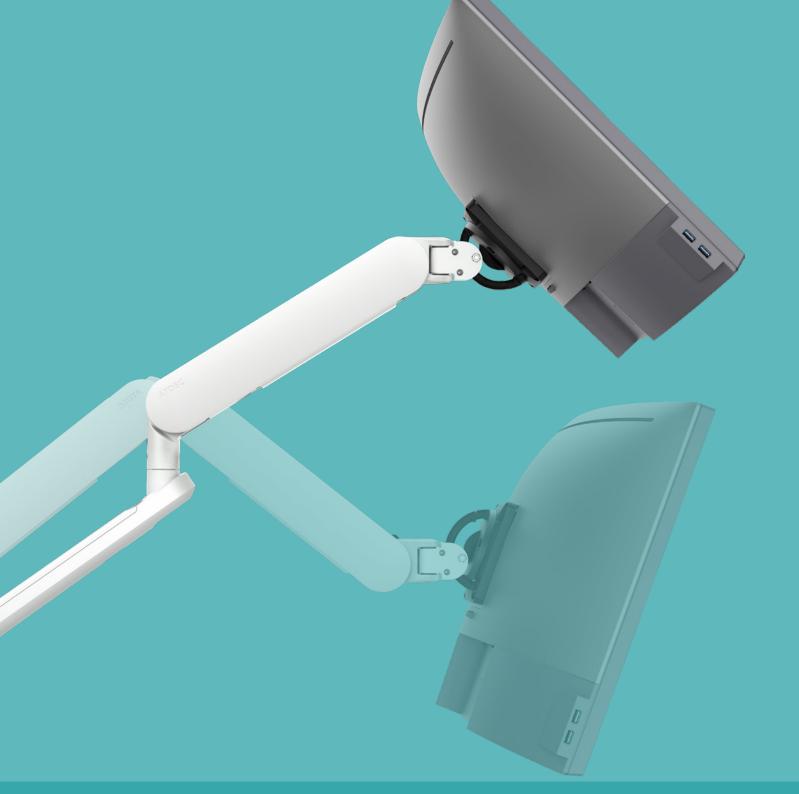

## Ora

High performance & ergonomic

Ora packages best-in-class performance with the smoothest functionality, delivering ergonomic excellence in a low-footprint body that complements contemporary workspaces.

Head adjustments
Tilt -20° to +45°
Pan 180°

Rotation limitation 180° or 360°

VESA

75x75 or 100x100

Finish options
Black, silver, white

Tools
Hex key included
Screwdriver required