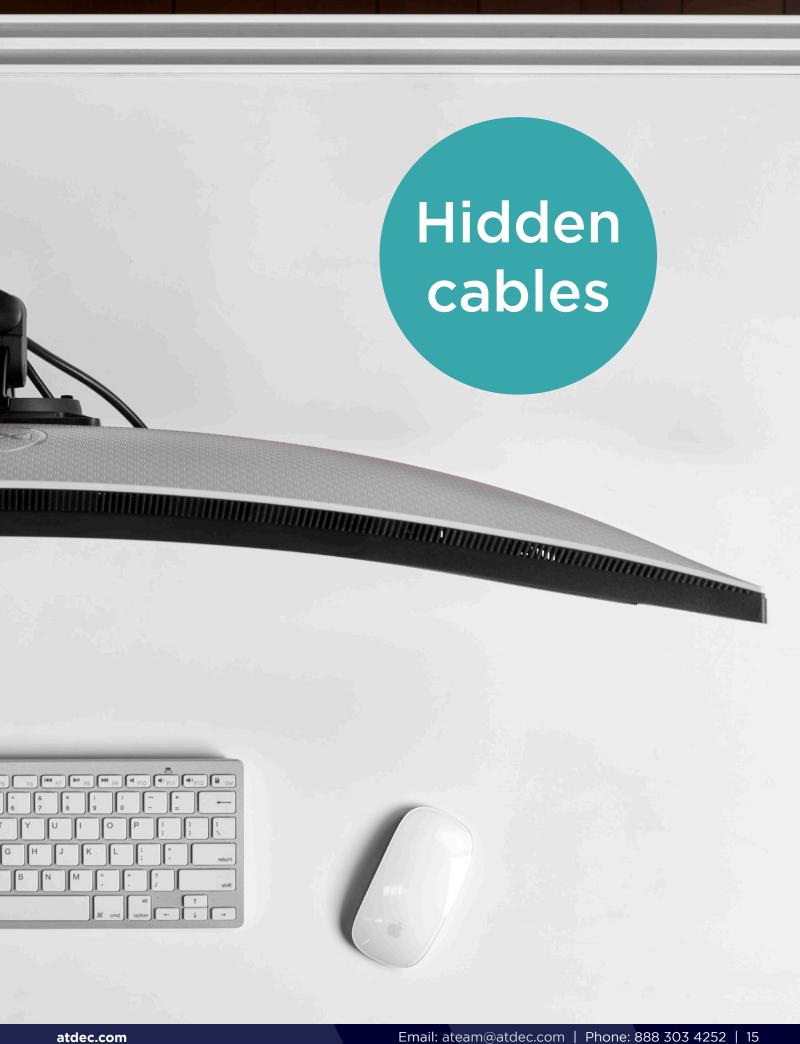

atdec.com

Cables are almost completely hidden within Ora. Generous provision is made through the upper link's internal cable bay and the lower link's easily accessed cable berth. The berth is also used to store the hex key provided.