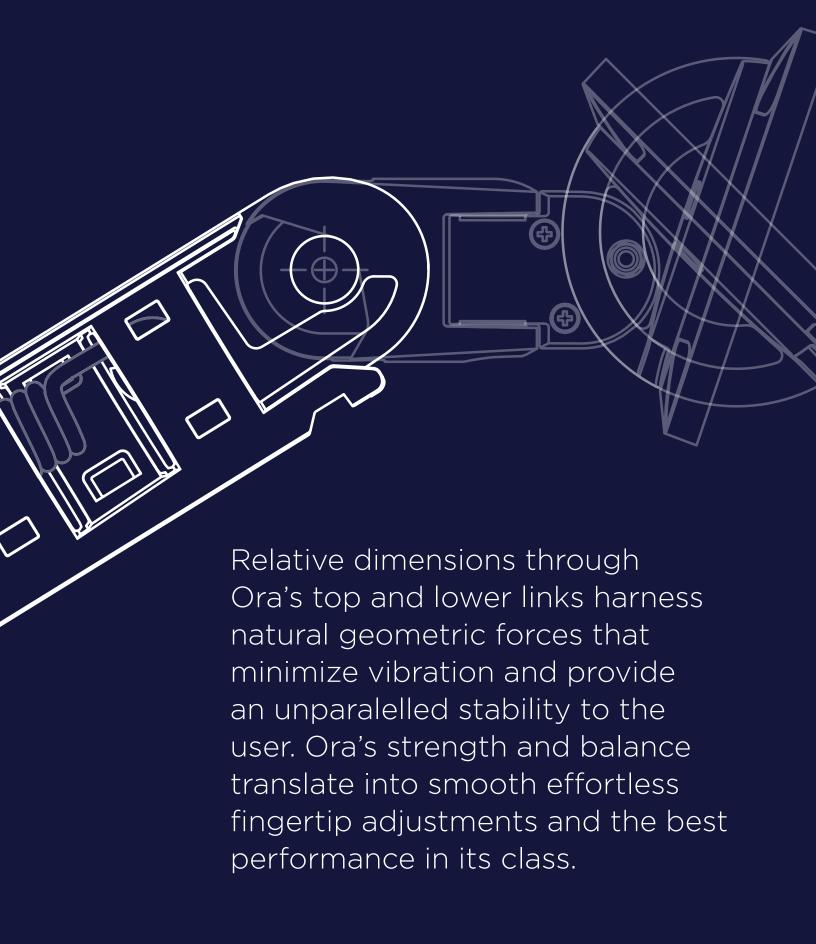

## Stability + Strength

By design

Ora's design centers on a unique single-piece monocoque architecture with a box pattern cross section. The compressive structure is reinforced by rib-like longerons to amplify strength through the arm.