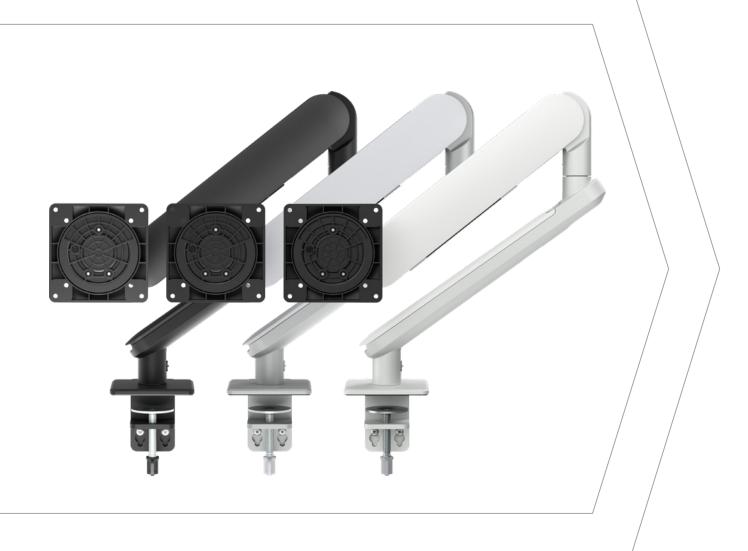

Head adjustments
Tilt -20° to +45°
Pan 180°

Rotation limitation 180° or 360°

VESA

75x75 or 100x100

Finish options
Black, silver, white

Tools
Hex key included
Screwdriver required

#### Ora

- Suits 85% of monitors sold\* One mount for most workspace needs
- Fast & easy to install Special features for mass installations
- Ergonomic & comfortable Fingertip adjustment in all dimensions
- Elegant & high quality Stable, small footprint, long lifecycle
- Complete mount solution Arm, clamp, & setup tool in one box