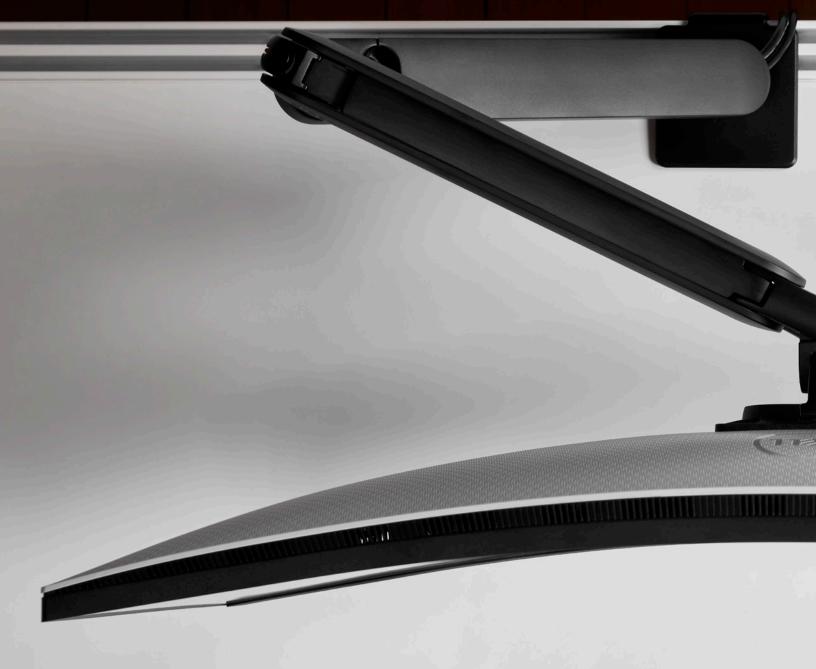

## Stability + Strength

By design

Ora's design centers on a unique single-piece monocoque architecture with a box pattern cross section. The compressive structure is reinforced by rib-like longerons to amplify strength through the arm.

## Slotted connection

Save time under the desk

Pre-assemble the most time consuming part of clamp installation to save time & hassle. Particularly beneficial for tight desk setups.

Every joint offers freedom to move, activated with the touch of a finger. Ora comes standard with a rotation limiter and lock.