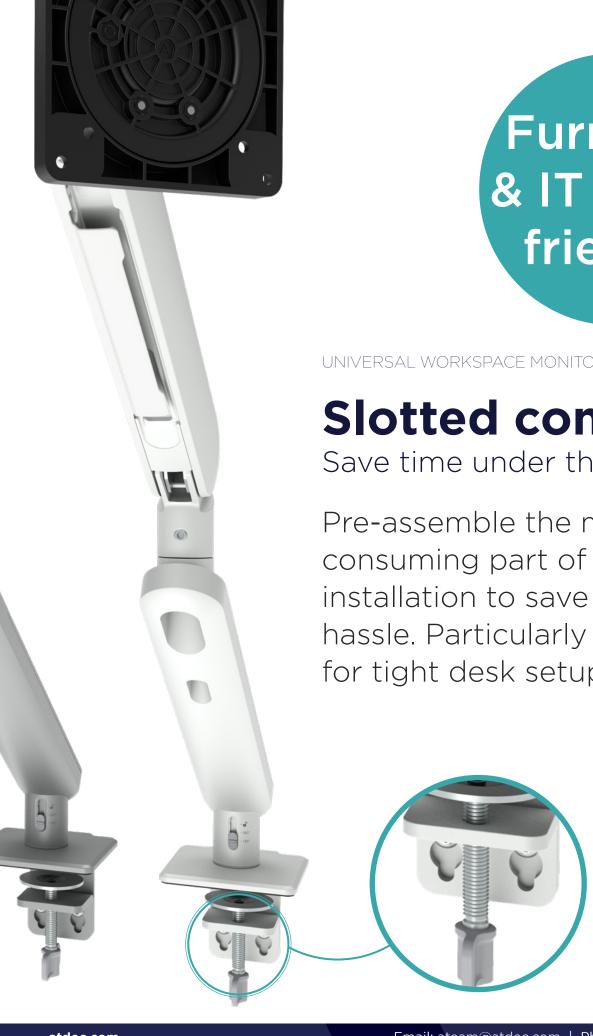

## Slotted connection

Save time under the desk

Pre-assemble the most time consuming part of clamp installation to save time & hassle. Particularly beneficial for tight desk setups.

Every joint offers freedom to move, activated with the touch of a finger. Ora comes standard with a rotation limiter and lock.