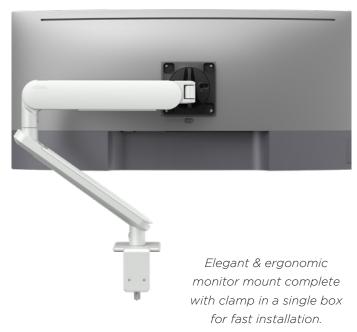

#### Ora

- Suits 85% of monitors sold\* One mount for most workspace needs
- Fast & easy to install Special features for mass installations
- Ergonomic & comfortable Fingertip adjustment in all dimensions
- Elegant & high quality Stable, small footprint, long lifecycle
- Complete mount solution Arm, clamp, & setup tool in one box

## Slotted connection

Save time under the desk

Pre-assemble the most time consuming part of clamp installation to save time & hassle. Particularly beneficial for tight desk setups.

Every joint offers freedom to move, activated with the touch of a finger. Ora comes standard with a rotation limiter and lock.