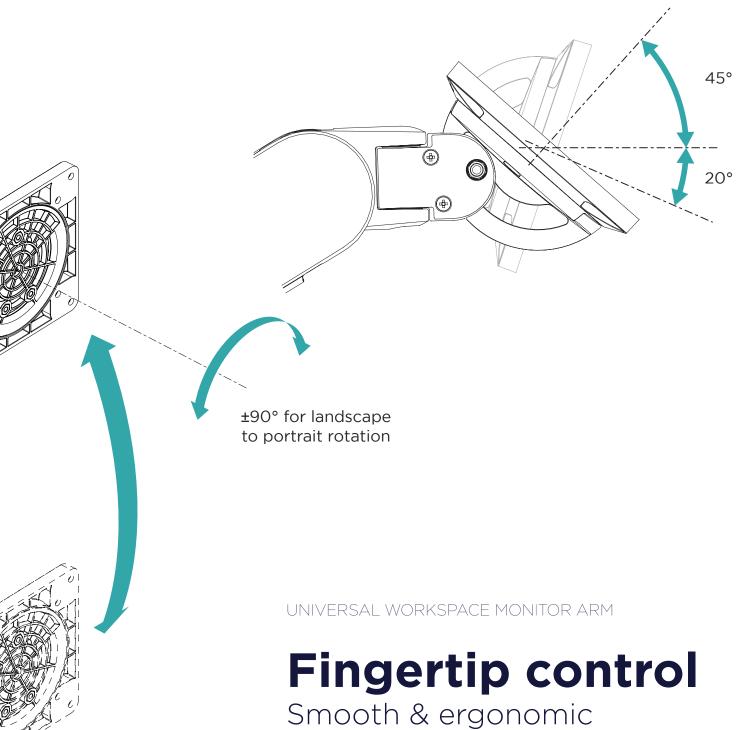

Head adjustments
Tilt -20° to +45°
Pan 180°

Rotation limitation 180° or 360°

VESA

75x75 or 100x100

Finish options
Black, silver, white

Tools
Hex key included
Screwdriver required