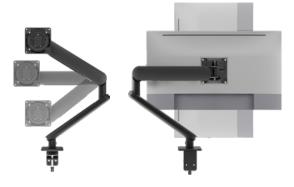

### and beyond

Ora is a high performance universal monitor arm for single and dual displays. The majority of monitors sold worldwide are suitable to mount with Ora; however all dual clamps limit possible monitor size to 24" or 27" while Ora handles monitors to 35". Other factors - price and installation efficiency - are balanced with flexibility in deciding to use a dual clamp.

Ora's innovative design and production have offset those factors, enabling us to recommend two single Ora for all dual setups we've consulted on to date. Ora has a dual clamp available for projects that suit.

# A complete mounting solution

Ora supports most monitors, however there are some displays and configurations that need more. Our modular range enables infinite mounting possibilities, for all needs.

Ora sits within a set of esthetically and ergonomically harmonious mounts, to support all displays and setups including ultrawides, all-in-one devices, and 3+ monitor configurations.