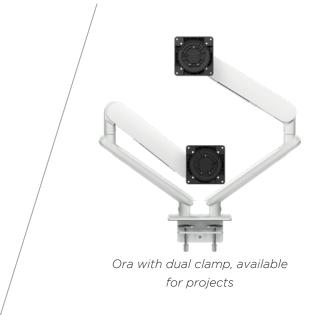

### and beyond

Ora is a high performance universal monitor arm for single and dual displays. The majority of monitors sold worldwide are suitable to mount with Ora; however all dual clamps limit possible monitor size to 24" or 27" while Ora handles monitors to 35". Other factors - price and installation efficiency - are balanced with flexibility in deciding to use a dual clamp.

Ora's innovative design and production have offset those factors, enabling us to recommend two single Ora for all dual setups we've consulted on to date. Ora has a dual clamp available for projects that suit.