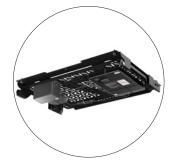

## **Exposed devices**

Devices greater than 54mm (21/4") depth will be secured externally

#### **Enclosed devices**

Enclose devices to 54mm (2%") depth sandwiched inside the panel