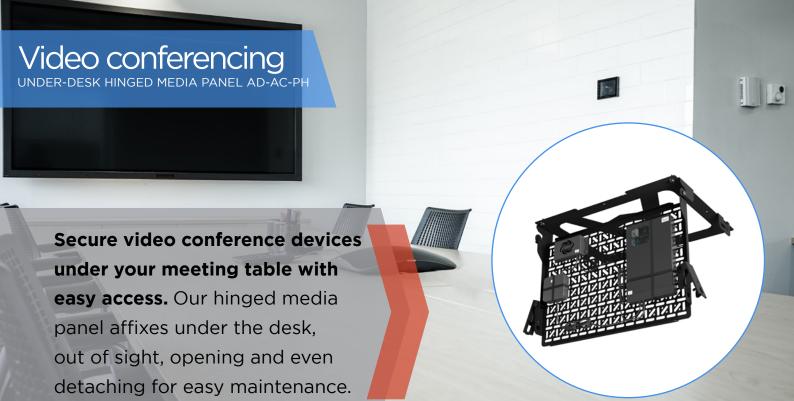

Media storage panel hinged for under desk & table

## Media storage panel hinged for under desk & table

# Removable panel

Components can be attached & maintained offsite

UNIVERSAL

8kg (17.5lb)

Universal mounting holes

Components connect with screws, cable ties, hook & loop

Out of sight

Affix under desks or meeting tables