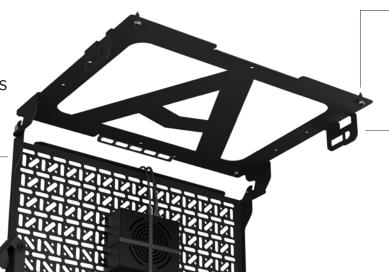

# Removable panel

Components can be attached & maintained offsite

UNIVERSAL

8kg (17.5lb)

Universal mounting holes

Components connect with screws, cable ties, hook & loop

Out of sight

Affix under desks or meeting tables

# Versatile panel

- Sandwich devices inside
- Connect deep devices outside
- Fix devices both in & outside

Available in black

394x268mm<sup>2</sup> (15.5x10.6"<sup>2</sup>)

Mounting area

Double the area by mounting on both sides