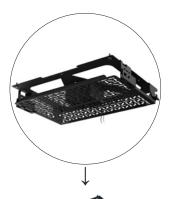

Media storage panel hinged for under desk & table

## Media storage panel hinged for under desk & table

# Removable panel

Components can be attached & maintained offsite

UNIVERSAL

8kg (17.5lb)

Universal mounting holes

Components connect with screws, cable ties, hook & loop

Out of sight

Affix under desks or meeting tables