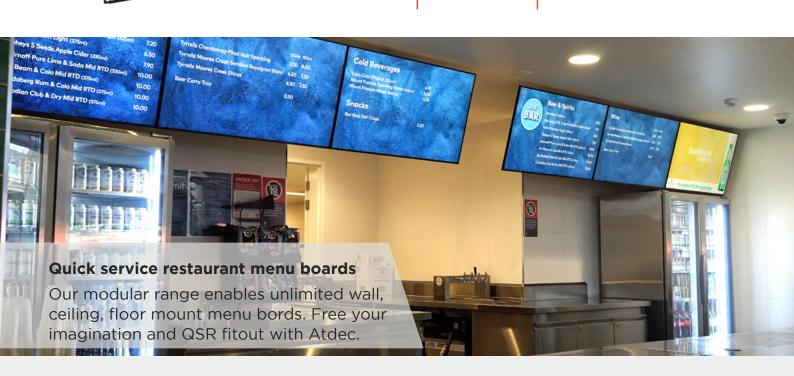

Media storage panel hinged for under desk & table

## Media storage panel hinged for under desk & table