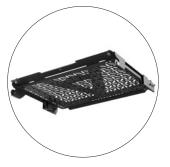

### Reversed panel

Reverse the panel if no devices will be secured internally

# Versatile panel

- Sandwich devices inside
- Connect deep devices outside
- Fix devices both in & outside

Available in black

394x268mm<sup>2</sup> (15.5x10.6"<sup>2</sup>)

Mounting area

Double the area by mounting on both sides