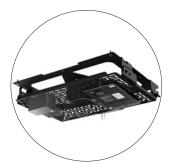

#### Both sides

Multi-devices may be secured to both sides of the panel as required

# Versatile panel

- Sandwich devices inside
- Connect deep devices outside
- Fix devices both in & outside

Available in black

394x268mm<sup>2</sup> (15.5x10.6"<sup>2</sup>)

Mounting area

Double the area by mounting on both sides