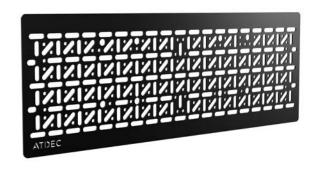

### Smart accessory

Mounting panel to attach mini PCs and video conferencing devices to TV/AV carts and modular video wall, ceiling, or floor mounts.

### connection

Suitable for use with screws, cable ties, hook & loop strips, more.

# Universal compatibility

Mounts with most 19-inch equipment racks.

Available in black

## Adaptive

Takes virtually any device

10 Year Warranty