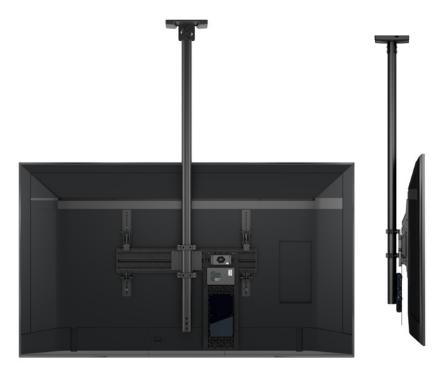

### Ceiling mounted digital signage solution with AC-AP-4612

### Created with modular ADB family

ADB ceiling mounted solution featuring AC-AP-4612. Secure. Easily accessed for update and maintenance without removing display.

This solution was created for a 75" display, pictured.

### Solution consists of:

1 x ADB-P150 pole

1 x ADB-PC ceiling connector

1 x ADB-R68 rail

1 x ADB-B400T pair brackets

1 x ADB-RPJ

1 x AC-AP-4612 utility panel

See our sliding panel for displays mounted against the wall