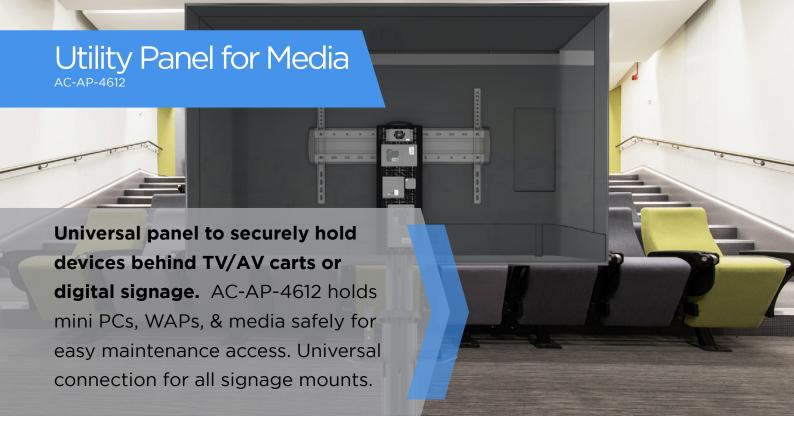

### Universal utility panel for digital signage

### Ceiling mounted digital signage solution with AC-AP-4612

### Created with modular ADB family

ADB ceiling mounted solution featuring AC-AP-4612. Secure. Easily accessed for update and maintenance without removing display.

This solution was created for a 75" display, pictured.

### Solution consists of:

1 x ADB-P150 pole

1 x ADB-PC ceiling connector

1 x ADB-R68 rail

1 x ADB-B400T pair brackets

1 x ADB-RPJ

1 x AC-AP-4612 utility panel

See our sliding panel for displays mounted against the wall