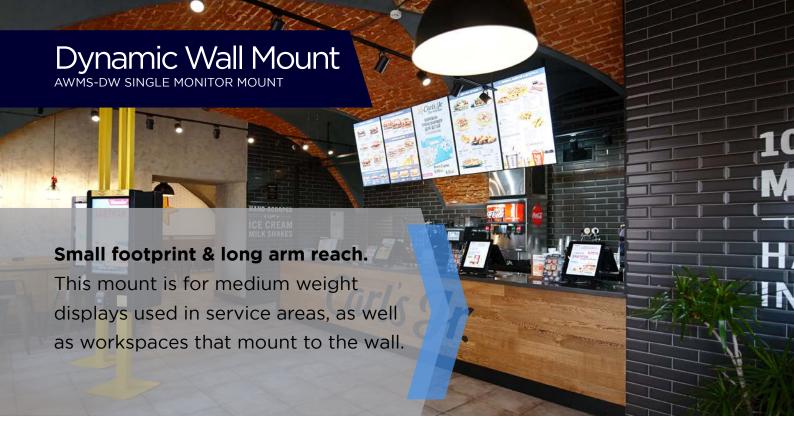

#### Single arm wall mount for medium displays

**Dynamic mounts for healthcare, hospitality, retail, & service areas** Created with AWM-W wall bracket