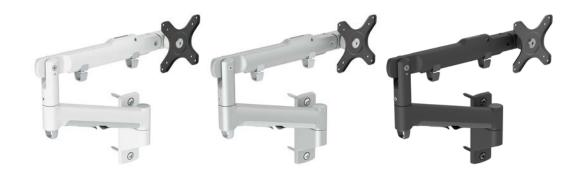

#### Single arm wall mount for medium displays

**Dynamic mounts for healthcare, hospitality, retail, & service areas** Created with AWM-W wall bracket

#### **Solution components**

AWM-W wall bracket

AWM-AD dynamic arm

Add black, silver, or white finish to each component. Eg, black wall bracket code AWM-W-B.

Atdec Uncover™ is where our infinite mounting possibilities become your specific mounting solutions.