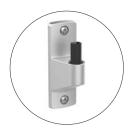

#### Single arm wall mount for medium displays

**Dynamic mounts for healthcare, hospitality, retail, & service areas** Created with AWM-W wall bracket

#### **Solution components**

AWM-W wall bracket

AWM-AD dynamic arm

Add black, silver, or white finish to each component. Eg, black wall bracket code AWM-W-B.

Atdec Uncover™ is where our infinite mounting possibilities become your specific mounting solutions.