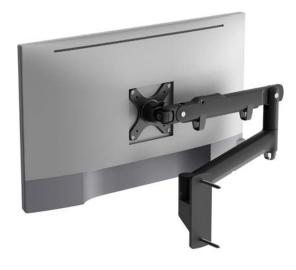

# Low profile &

## long reach

Dynamic arm is 69mm (2.7") when tucked back & 671mm (26.4") when extended

**10 Year Warranty** 

#### Focal distance

Three points of articulation enables perfect adjustment of focal distance

### Adaptive

Head pan -90° to +90° Head tilt -25° to +45°