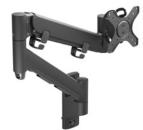

#### Heavy duty single arm wall mount

Dynamic mounts for healthcare, hospitality, retail, & service areas Created with AWM-W wall bracket

#### **Ordering guide**

Atdec Code AWMS-HXW-S AWMS-HXW-B AWMS-HXW-W **Finish**Silver
Black

White

Display weight

16kg (35lb) FLAT 12kg (26.5lb) CURVED Display tilt

+55° to -35°

Rotation

180°