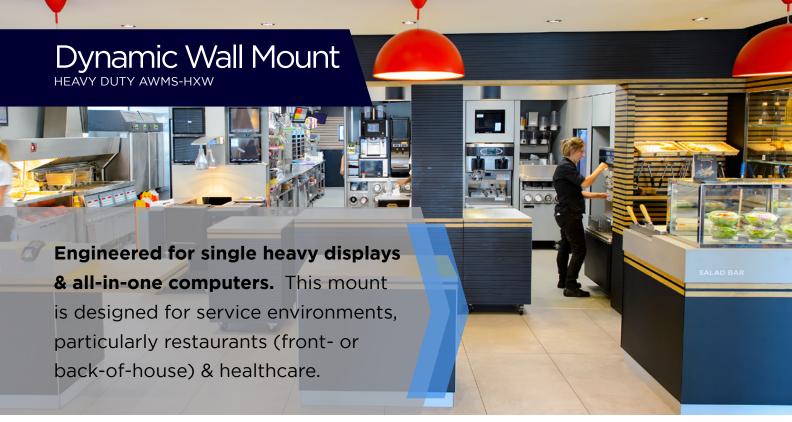

#### Heavy duty single arm wall mount

Dynamic mounts for healthcare, hospitality, retail, & service areas Created with AWM-W wall bracket

#### Confidence

High capacity and stable function including all-in-one touchscreen devices

75x75 100x100 16kg (35lb) FLAT 12kg (26.5lb)

CURVED

Cable

management

Secure concealed cable channel & loops, easy access for fast installation

# Generous reach

Heavy duty dynamic arm 597mm // 23.5"

# Secure

Robust wall fixture with built-in 180° rotation limiter

10 Year Warranty