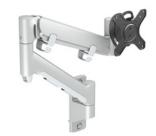

# Stylish & Ergonomic

Sleek construction that elegantly complements the workspace, improves physical comfort, and promotes productivity

Toolless adjustment

Head pan 360° Tilt 55° up & 35° down

Available in silver, black, or white

#### Confidence

High capacity and stable function including all-in-one touchscreen devices

75x75 100x100 16kg (35lb) FLAT 12kg (26.5lb)

CURVED

Cable

management

Secure concealed cable channel & loops, easy access for fast installation