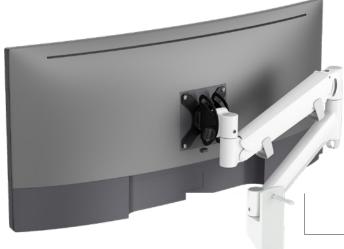

# Generous reach

Heavy duty dynamic arm 597mm // 23.5"

#### Heavy duty single arm wall mount

Dynamic mounts for healthcare, hospitality, retail, & service areas Created with AWM-W wall bracket