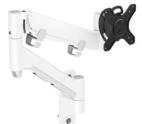

#### Heavy duty single arm wall mount

Dynamic mounts for healthcare, hospitality, retail, & service areas Created with AWM-W wall bracket

#### **Ordering guide**

Atdec Code AWMS-HXW-S AWMS-HXW-B AWMS-HXW-W **Finish**Silver
Black

White

Display weight

16kg (35lb) FLAT 12kg (26.5lb) CURVED Display tilt

+55° to -35°

Rotation

180°