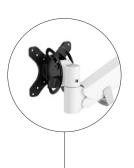

#### Confidence

High capacity and stable function including all-in-one touchscreen devices

75x75 100x100 16kg (35lb) FLAT 12kg (26.5lb)

CURVED

Cable

management

Secure concealed cable channel & loops, easy access for fast installation

# Generous reach

Heavy duty dynamic arm 597mm // 23.5"

# Secure

Robust wall fixture with built-in 180° rotation limiter

10 Year Warranty

#### **Ordering guide**

Atdec Code AWMS-HXW-S AWMS-HXW-B AWMS-HXW-W **Finish**Silver
Black

White

Display weight

16kg (35lb) FLAT 12kg (26.5lb) CURVED Display tilt

+55° to -35°

Rotation

180°