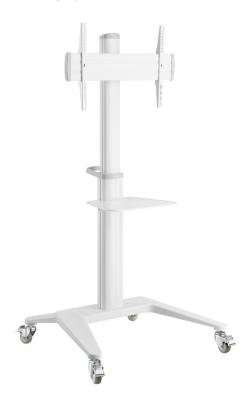

## Sleek & Versatile executive TV/AV Carts

#### AD-TVC-70A executive TV/AV cart

**Black finish** AD-TVC-70A-B

White finish AD-TVC-70A-W

### Ordering executive TV/AV Cart AD-TVC-70A

| Atdec Code   |
|--------------|
| AD-TVC-70A-B |
| ΔD-TVC-70Δ-W |

**Finish**Black
White

VESA

600 x 400

Max. display

70" & 70kg (154lbs)

**Features** 