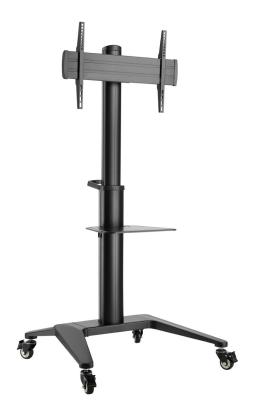

Sleek & Versatile executive TV/AV Carts

## Premium construction

Constructed in aluminium for easy mobility and durability

#### Media shelf

Independently height adjustable media shelf (may be removed)

## Small footprint

Base footprint just 825mm x 700mm (32.5" x 27.6") for unobtrusive elegance

Available in black or white

600 x 400

70"

70kg (154lbs)

## Adjustable display height

600mm (23.6") height range for optimal presenter and audience experience

# Neat cable management

Discrete internal cable channels for sleek workplace safety

## Lockable castors

Heavy-duty 75mm (3") lockable castors

#### AD-TVC-70A executive TV/AV cart

**Black finish** AD-TVC-70A-B

White finish AD-TVC-70A-W