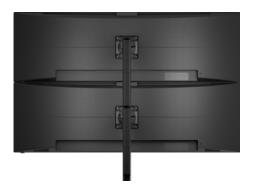

# AWMS-2-LTH75 HEAVY DUTY DUAL VERTICAL STACK MOUNT

AWMS-2-LTH75 is our original vertical stack solution. It suits most large heavy screens, including curved ultrawide displays and all-in-one PC devices. It provides 'set & forget' mounting.

## **Ordering guide**

AWMS-2-LTH75 consists of: 1 x AWM-P75G post

2 x AWM-LTHT tilt heads

2 x AWM-LC channel clamps

Desk fixing options: AWM-FH heavy-duty clamp

AC-GC bolt-through/grommet

LEXUS

Accessory: AC-MP mini PC mount plate