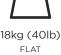

### Material

additional arms can be added in any of the 4 post channels

75x75 100x100

12kg (26.5lb) CURVED