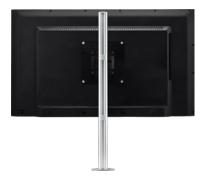

# AWMS-2-LTH75 HEAVY DUTY DUAL VERTICAL STACK MOUNT

AWMS-2-LTH75 is our original vertical stack solution. It suits most large heavy screens, including curved ultrawide displays and all-in-one PC devices. It provides 'set & forget' mounting.

### Material

additional arms can be added in any of the 4 post channels

75x75 100x100

12kg (26.5lb) CURVED

## Viewing angle

Tilt -30° to +35° Pan 360°

Tool-free independent display position adjustment

**10 Year Warranty** 

Available in silver, black, white

Workspace Mounting Solutions

Advanced cable

management