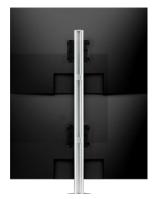

# AWMS-2-LTH75 HEAVY DUTY DUAL VERTICAL STACK MOUNT

AWMS-2-LTH75 is our original vertical stack solution. It suits most large heavy screens, including curved ultrawide displays and all-in-one PC devices. It provides 'set & forget' mounting.

#### Examples of AWMS-2-LTH75 with different displays

2 x 32" monitors with 16:9 aspect ratio

2 x 49" monitors with 21:9 aspect ratio

1 x 43" display mounts in portrait or landscape orientation