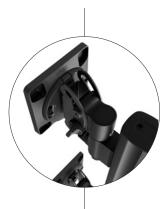

# Upgradable

### Material

additional arms can be added in any of the 4 post channels

75x75 100x100

12kg (26.5lb) CURVED