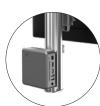

## **Ordering guide**

AWMS-2-LTH75 consists of: 1 x AWM-P75G post

2 x AWM-LTHT tilt heads

2 x AWM-LC channel clamps

Desk fixing options: AWM-FH heavy-duty clamp

AC-GC bolt-through/grommet

LEXUS

Accessory: AC-MP mini PC mount plate