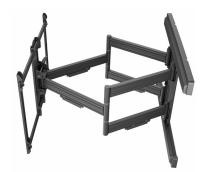

## Heavy-duty

Larger sizes have dual arm reinforced for heavier displays and longer extension arm

# **Heavy-Duty Full Motion Mount** AD-WM-7060

Dual arm mount for heavier displays and longer reach

# Heaviest-Duty Full Motion Mount AD-WM-9080

For extreme freedom of display size and movement