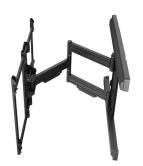

#### **Full motion wall mounts**

Full Motion Mount AD-WM-5060

Single arm full motion wall mount, displays to 50kg (110lb)

# **Heavy-Duty Full Motion Mount** AD-WM-7060

Dual arm mount for heavier displays and longer reach

# Heaviest-Duty Full Motion Mount AD-WM-9080

For extreme freedom of display size and movement