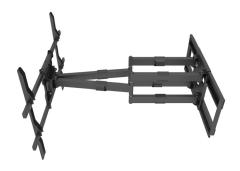

#### Generous reach

Adjust the display position: AD-WM-5060 arm extends 650mm (25.6") AD-WM-7060 arm extends 800mm (31.5") AD-WM-9080 arm extends 980mm (39.0")

# **Heavy-Duty Full Motion Mount** AD-WM-7060

Dual arm mount for heavier displays and longer reach

# Heaviest-Duty Full Motion Mount AD-WM-9080

For extreme freedom of display size and movement