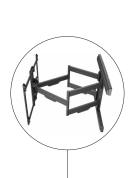

#### Generous reach

Adjust the display position: AD-WM-5060 arm extends 650mm (25.6") AD-WM-7060 arm extends 800mm (31.5") AD-WM-9080 arm extends 980mm (39.0")

## Optimal angle

Extensive adjustments for ideal display position: Display pan +/-90° Display tilt to +5° to -10° Rotation to +/- 5°

# **Heavy-Duty Full Motion Mount** AD-WM-7060

Dual arm mount for heavier displays and longer reach