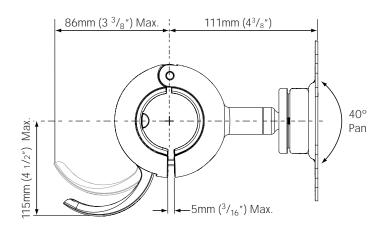

## **Dimensions**

NOTE: The following information shows overall dimensions suitable for 3 configurations: Quickshift Donut 50mm, Quickshift Donut 42mm and Quickshift Donut 42mm with groove lock. For more information regarding these configurations, please refer to the Installation Instructions for Spacedec Display Quickshift Donut.