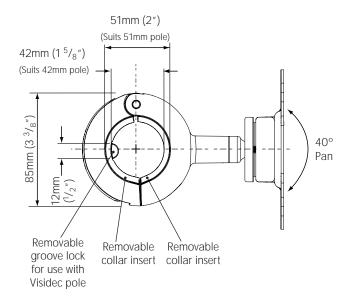

## **Dimensions**

NOTE: The following information shows overall dimensions suitable for 3 configurations: Quickshift Donut 50mm, Quickshift Donut 42mm and Quickshift Donut 42mm with groove lock. For more information regarding these configurations, please refer to the Installation Instructions for Spacedec Display Quickshift Donut.