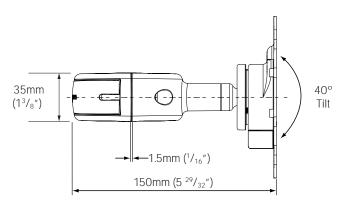

## **Dimensions**

NOTE: The following information shows overall dimensions suitable for 3 configurations: Quickshift Donut 50mm, Quickshift Donut 42mm and Quickshift Donut 42mm with groove lock. For more information regarding these configurations, please refer to the Installation Instructions for Spacedec Display Quickshift Donut.