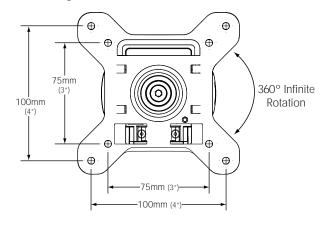

Maximum Load: 12kgs (26lbs)

! This product is VESA compliant and suits both 75x75mm (3"x3") and 100x100mm (4"x4") LCD display mounting hole patterns.

## **VESA Hole Configurations**