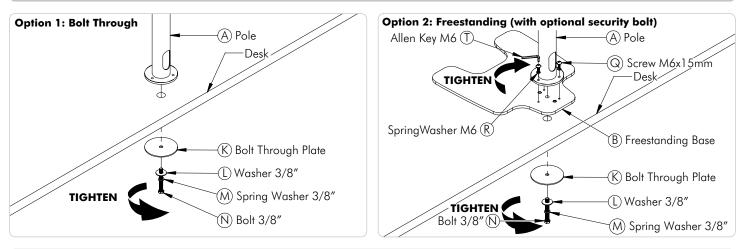

## Step 1. Install the Pole to the desk.

No portion of this document or any artwork contained herein should be reproduced in anyway without the express written consent Atdec Pty Ltd. Due to continuing product development, the manufacturer reserves the right to alter specifications without notice. Published 18.08.11©