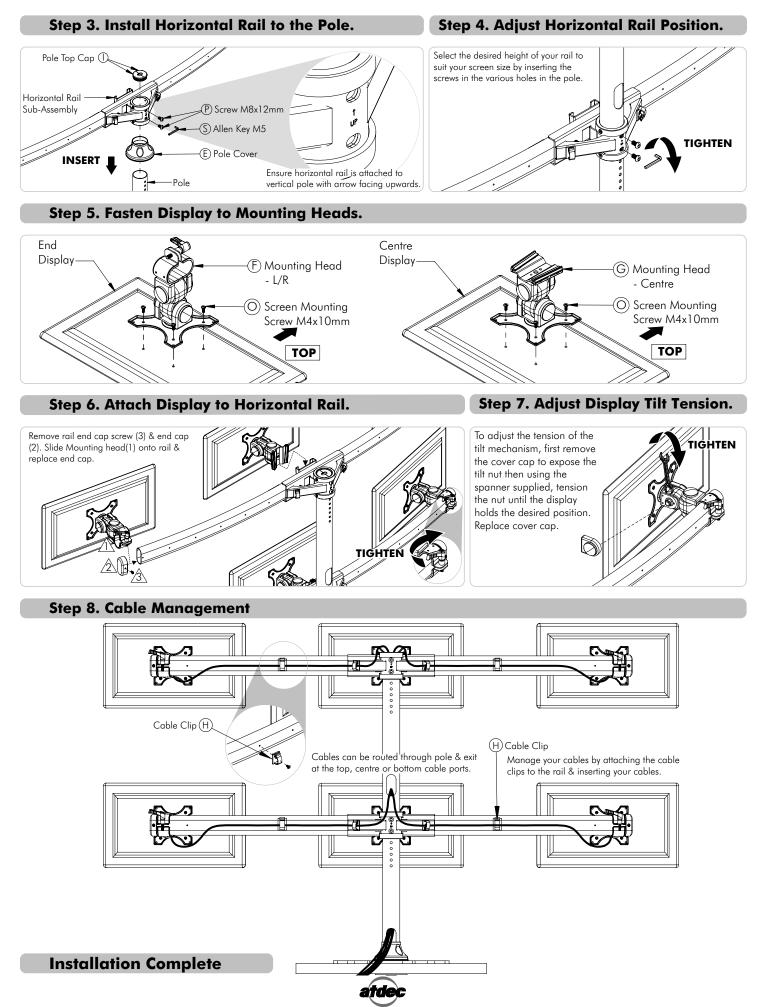

## Step 1. Install the Pole to the desk.

No portion of this document or any artwork contained herein should be reproduced in anyway without the express written consent Atdec Pty Ltd. Due to continuing product development, the manufacturer reserves the right to alter specifications without notice. Published 18.08.11©