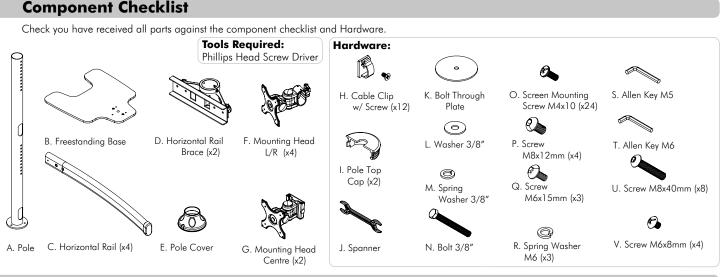

## IMPORTANT - Install Spacedec Free Standing Hex as per Installation Instructions.

- This product supports a maximum load of 8kg (17.5lbs) in each screen.
- This product supports VESA mounting hole configurations: 75x75mm and 100x100mm.
  - This product is designed to support six screens of similar weight & size when configured to use the freestanding base.
- Using less than six screens may result in the stand becoming unbalanced & unstable.
- The manufacturer accepts no responsibility for incorrect installation.