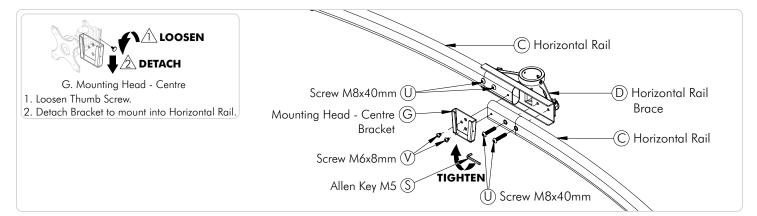

## Step 1. Install the Pole to the desk.

No portion of this document or any artwork contained herein should be reproduced in anyway without the express written consent Atdec Pty Ltd. Due to continuing product development, the manufacturer reserves the right to alter specifications without notice. Published 18.08.11©