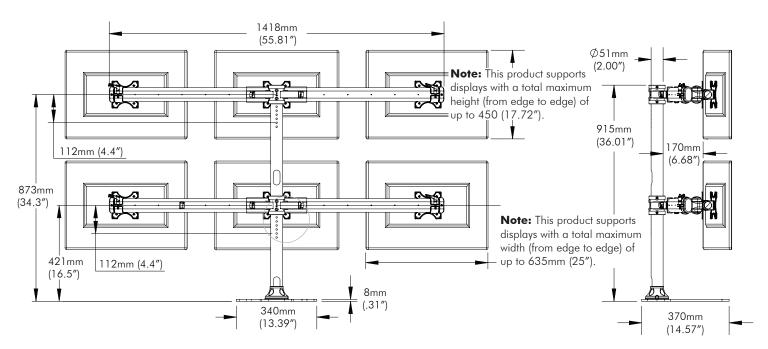

#### **Display Compatibility:**

This product supports up to 6 Flat Panel Displays with a physical dimensions of up to 635mm (25") wide and 450mm (17.72") high and VESA mounting hole configurations of 75mm x 75mm or 100mm x 100mm.

## Dimension