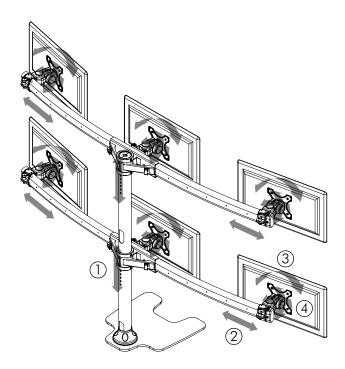

#### **Mounting Options:**

- A. Freestanding
- B. Freestanding with optional bolt down
- C. Bolt Through

1 Vertical height adjustment

- (2) Horizontal adjustment
- (3) 360°Portrait/Landscape adjustment
- 4 ±20° Pan/Tilt adjustment