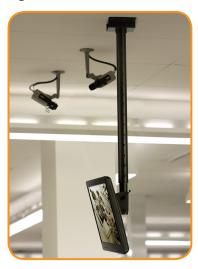

# Ceiling mount TH-1026-CT

For an affordable yet professional display, the TH-1026-CT ceiling mount is ideal for small screens weighing up to 15kg (33lbs). Everything you need to create a professional finish is included – internal cable management, flexible pole adjustment and quick display attachment mechanism. Ideal for surveillance systems, demonstration or point of sale, this ceiling mount is specifically designed for easy installation, with the quick attachment system and security screw to protect screen safety. The telescopic pole can be rotated through a full 360° with the ability to tilt the screen to a perfect viewing angle.

### **CEILING MOUNT**

The Ceiling Mount can be mounted to either:
Timber Stud Ceiling or Masonry Ceiling