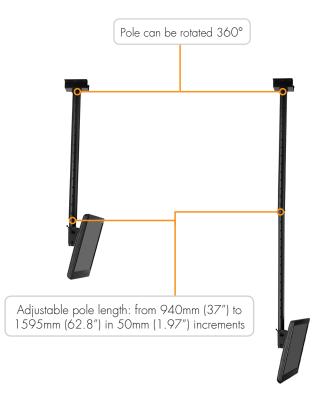

# Product key features:

- Durable steel construction
- Designed for quick and easy installation
- Can be attached to masonry or timber ceilings
- Adjustable tilt: 0° of up and 15° down
- Adjustable pole length: from 940mm (37") to 1595mm (62.8") in 50mm (1.97") increments
- All mounting hardware included

Adjustable tilt: 0° of up and 15° down

Quick attachment system for easy display attachment/removal with security screw