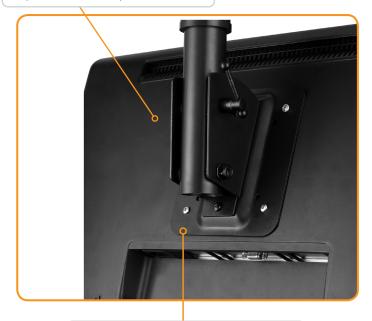

# Product key features:

- Durable steel construction
- Designed for quick and easy installation
- Can be attached to masonry or timber ceilings
- Adjustable tilt: 0° of up and 15° down
- Adjustable pole length: from 940mm (37") to 1595mm (62.8") in 50mm (1.97") increments
- All mounting hardware included

Adjustable tilt: 0° of up and 15° down

Quick attachment system for easy display attachment/removal with security screw