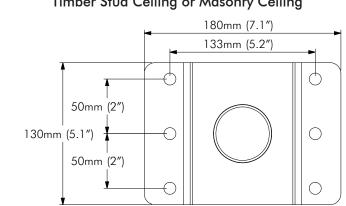

### **CEILING MOUNT**

The Ceiling Mount can be mounted to either:
Timber Stud Ceiling or Masonry Ceiling