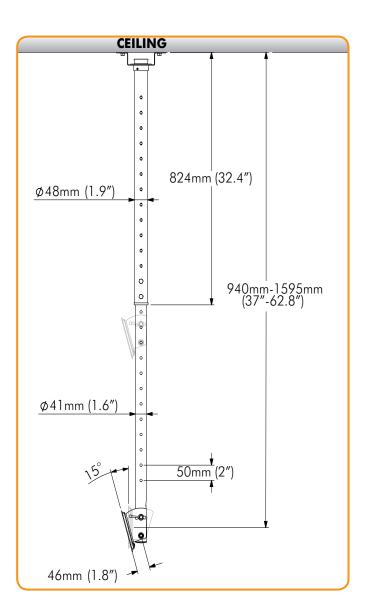

# Product key features:

- Durable steel construction
- Designed for quick and easy installation
- Can be attached to masonry or timber ceilings
- Adjustable tilt: 0° of up and 15° down
- Adjustable pole length: from 940mm (37") to 1595mm (62.8") in 50mm (1.97") increments
- All mounting hardware included

Adjustable tilt: 0° of up and 15° down

Quick attachment system for easy display attachment/removal with security screw