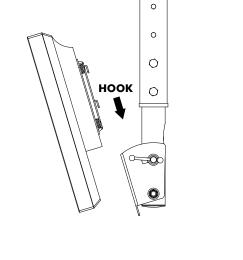

Step 9. Fix Display with Security Screw Step 10. Tilt Adjustment Step 11. Cable Management Back of Display  $\bigcirc$ Ceiling Mount 0-15 (爲 Security Screw Option 1 റ O Option 2 REMOVE Fix Display with supplied Security Screw. (for Option 2) Lower Pole Cap using a phillips head screw driver. **Installation Complete** 