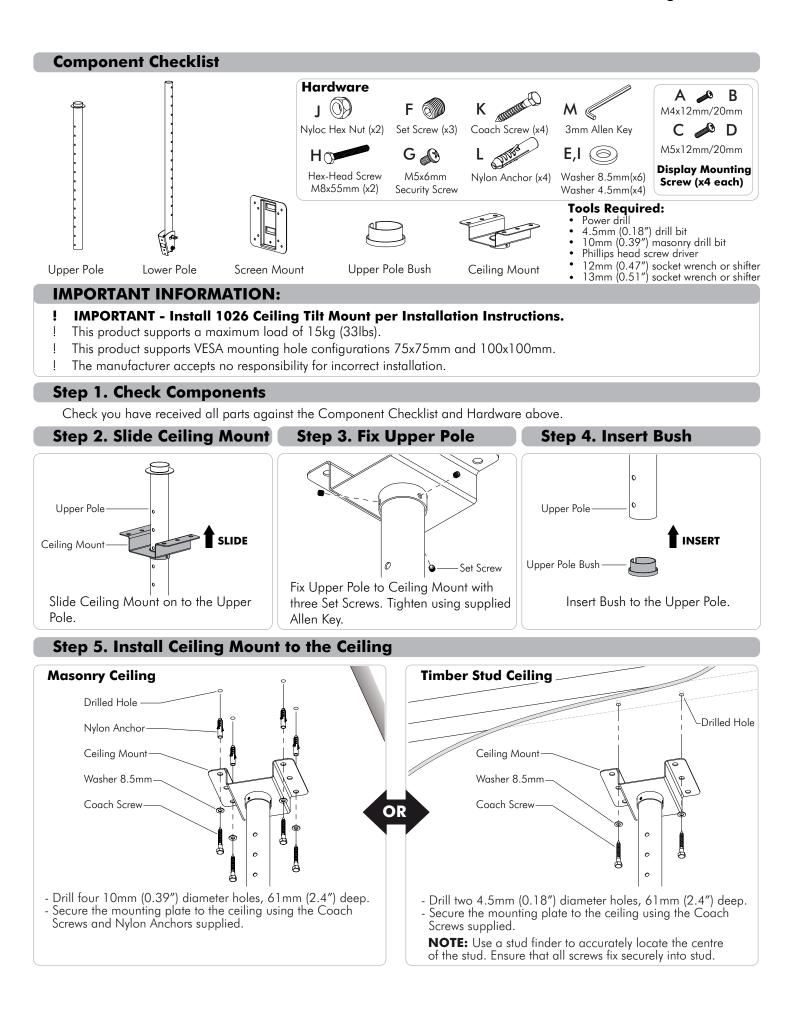

## ATDEC Infinite Mounting Possibilities

## **Installation Instructions**

TH-1026-CT Ceiling Tilt Mount

TOP OF

DISPLAY

The screen mount supports VESA mounting hole configurations 75x75mm and 100x100mm.

Back of Display

Washer 4.5mm

Screen Mount

Step 9. Fix Display with Security Screw Step 10. Tilt Adjustment Step 11. Cable Management Back of Display  $\bigcirc$ Ceiling Mount 0-15 (爲 Security Screw Option 1 റ O Option 2 REMOVE Fix Display with supplied Security Screw. (for Option 2) Lower Pole Cap using a phillips head screw driver. **Installation Complete** 

No portion of this document or any artwork contained herein should be reproduced in any way without the express written consent Atdec Pty Ltd. Due to continuing product development, the manufacturer reserves the right to alter specifications without noticed. Published 19.04.12 ©