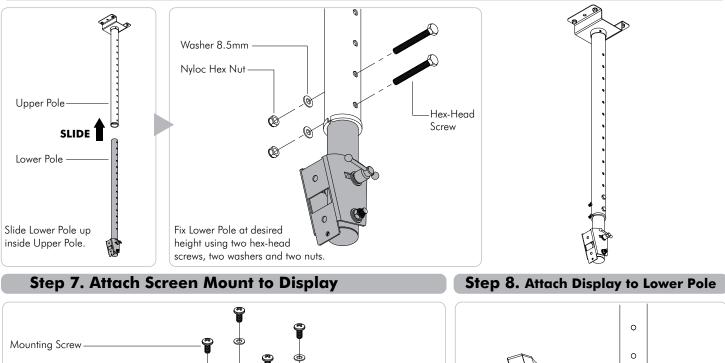

## **Installation Instructions**

TH-1026-CT Ceiling Tilt Mount

TOP OF

DISPLAY

The screen mount supports VESA mounting hole configurations 75x75mm and 100x100mm.

Back of Display

Washer 4.5mm

Screen Mount

Step 9. Fix Display with Security Screw Step 10. Tilt Adjustment Step 11. Cable Management Back of Display  $\bigcirc$ Ceiling Mount 0-15 (爲 Security Screw Option 1 റ O Option 2 REMOVE Fix Display with supplied Security Screw. (for Option 2) Lower Pole Cap using a phillips head screw driver. **Installation Complete** 