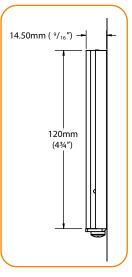

#### Mounting hole pattern for: Masonry Wall and Timber Stud

Distance from Wall (Side View)

Atdec North America www.atdec.com Atdec Global www.atdec.com.au