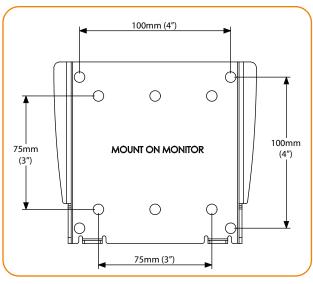

## Technical drawings

#### Mounting hole pattern for: Masonry Wall and Timber Stud

Distance from Wall (Side View)

Atdec North America www.atdec.com Atdec Global www.atdec.com.au