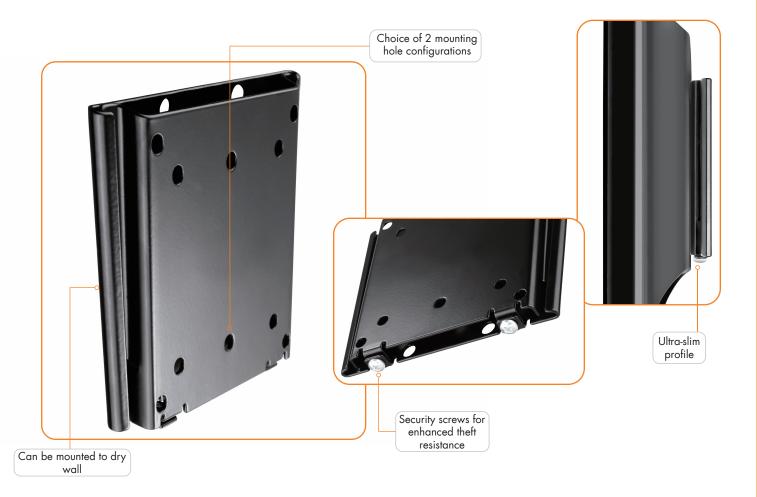

#### Product key features:

- Two-piece design for simple and easy installation
- Ultra-slim profile, only 15.5mm (0.61") from wall
- Can be mounted to dry wall without fixing to a wall stud
- Comes with all mounting hardware for masonry, timber stud and dry wall installation