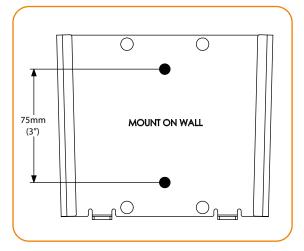

|
|-------------------------------------------------|-----------------|--------------|-------------------------------------------------|
| 15.5cm × 13.8cm × 2.3cm<br>(5.9" × 5.3" × 0.9") | 0.66kg (1.3lbs) | 881493004757 | All hardware required for installation supplied |

## Package information, master pack

| Size                                            | Ship weight       | UPC          | Units per master pack |
|-------------------------------------------------|-------------------|--------------|-----------------------|
| 31.8cm x 18cm x 24.2cm<br>(11.4" x 9.4" x 6.5") | 13.48kg (27.7lbs) | 881493004825 | 20                    |

## Technical drawings

# Mouting hole pattern for: Dry Wall





**Display Plate** 

#### Mounting hole pattern for: Masonry Wall and Timber Stud





Distance from Wall (Side View)

Atdec North America www.atdec.com Atdec Global www.atdec.com.au