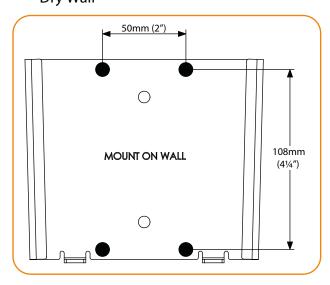

| Ship weight     | UPC code     | Contents                                        |
|-------------------------------------------------|-----------------|--------------|-------------------------------------------------|
| 15.5cm × 13.8cm × 2.3cm<br>(5.9" × 5.3" × 0.9") | 0.66kg (1.3lbs) | 881493004757 | All hardware required for installation supplied |

## Package information, master pack

| Size                                            | Ship weight       | UPC          | Units per master pack |
|-------------------------------------------------|-------------------|--------------|-----------------------|
| 31.8cm x 18cm x 24.2cm<br>(11.4" x 9.4" x 6.5") | 13.48kg (27.7lbs) | 881493004825 | 20                    |

## Technical drawings

# Mouting hole pattern for: Dry Wall





**Display Plate** 

#### Mounting hole pattern for: Masonry Wall and Timber Stud





Distance from Wall (Side View)

Atdec North America www.atdec.com Atdec Global www.atdec.com.au