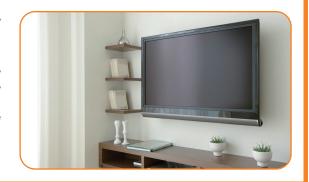

Flat screen wall mount | fixed TH-1026-VF

Fits most displays from 15" to 26"

Mounting hole pattern: 75mm x 75mm 100mm x 100mm

Maximum weight carrying capacity: 30kg (66lbs)

The 1026-VF provides an elegant finish that streamlines your TV screen seamlessly with the decor of the room. It securely supports flat screens weighing upto 30kg (66lbs) just 15.5mm (0.61") from the wall, offering a slim line mounting solution that's almost flush to its surroundings. This space-saving design is ideal for displays where screen movement is not required but having your screen close to the wall is critical. Installation is quick and easy and compatible with a wide variety of TVs with 75mm x 75mm or 100mm x 100mm VESA mounting hole patterns. The screen can be easily removed and changed but is still protected against theft with two security screws.