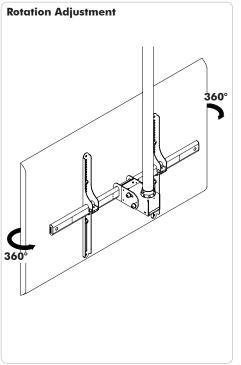

# **Technical Specifications**

Ceiling Tilt Short Mount / Ceiling Tilt Long Mount