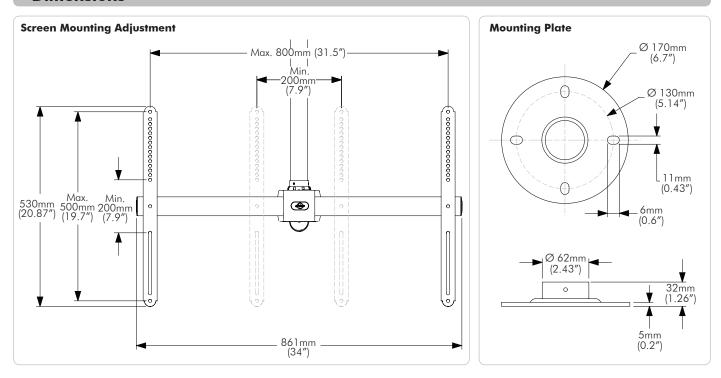

#### **Screen Mounting Compatiblity:**

From minimum 200mm wide x 200mm high to maximum 800mm wide x 500mm high.

| Tilt Adjustment: | Color: | <b>Warranty:</b> |
|------------------|--------|------------------|
| + 20°            | Black  | 10 years limited |
| - 10°            |        | ,                |

#### Dimensions

**NOTE:** To achieve the maximum 20° downward tilt, THE MAXIMUM HEIGHT OF A DISPLAY IS 1143mm (45"). NB:For Displays greater than 1143mm, there will be a reduction in the achievable tilt angle.