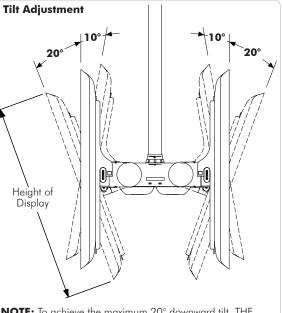

#### **Screen Mounting Compatiblity:**

From minimum 200mm wide x 200mm high to maximum 800mm wide x 500mm high.

| Tilt Adjustment: | Color: | <b>Warranty:</b> |
|------------------|--------|------------------|
| + 20°            | Black  | 10 years limited |
| - 10°            |        | ,                |

#### Dimensions

**NOTE:** To achieve the maximum 20° downward tilt, THE MAXIMUM HEIGHT OF A DISPLAY IS 1143mm (45"). NB:For Displays greater than 1143mm, there will be a reduction in the achievable tilt angle.