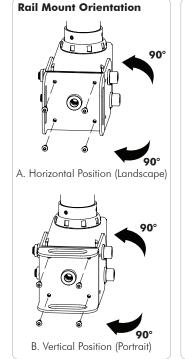

# **Technical Specifications**

Ceiling Tilt Short Mount / Ceiling Tilt Long Mount