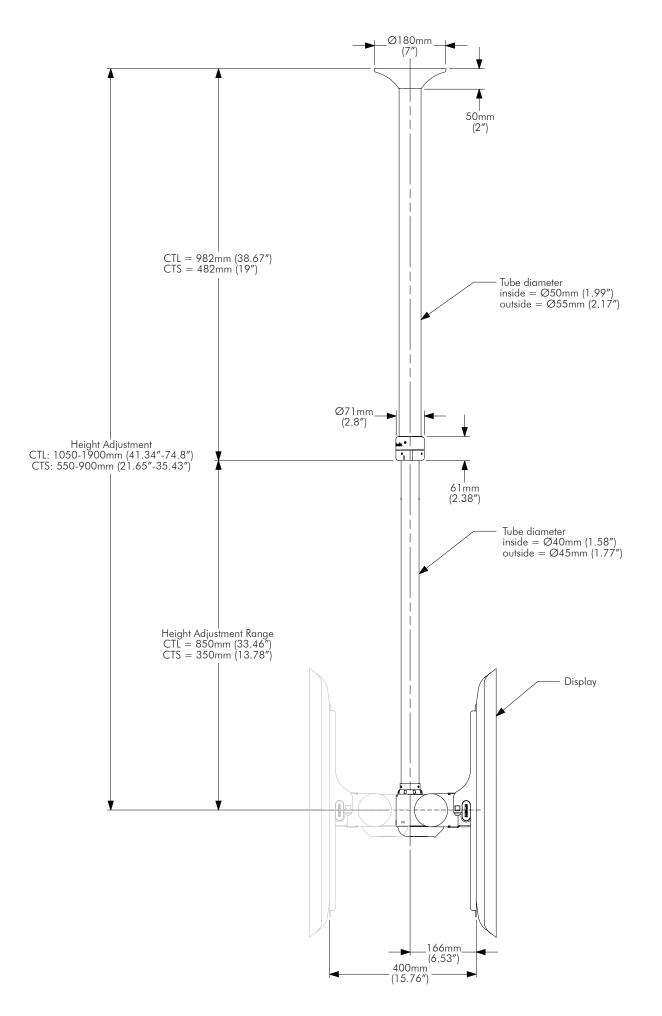

#### Dimensions

**NOTE:** To achieve the maximum 20° downward tilt, THE MAXIMUM HEIGHT OF A DISPLAY IS 1143mm (45"). NB:For Displays greater than 1143mm, there will be a reduction in the achievable tilt angle.