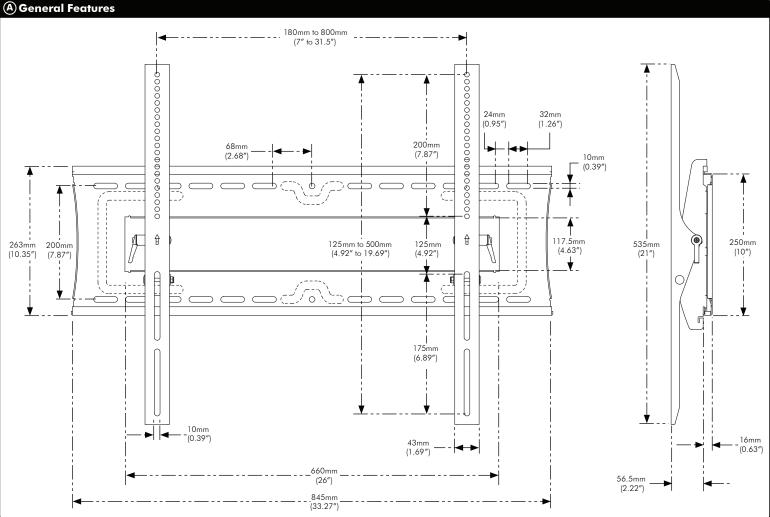

### NOTE

- Maximum load = 91kg (200lbs)
- Suits displays with mounting hole patterns from 180mm to 800mm wide (7"-31.5") by 125mm to 500mm high (5"-19.69").
- Mounting hardware included
- Warranty: 10 years limited