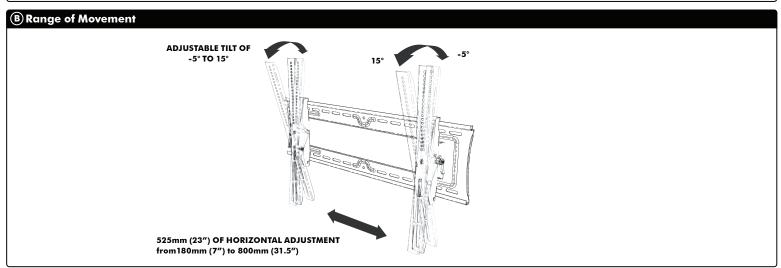

### NOTE

- Maximum load = 91kg (200lbs)
- Suits displays with mounting hole patterns from 180mm to 800mm wide (7"-31.5") by 125mm to 500mm high (5"-19.69").
- Mounting hardware included
- Warranty: 10 years limited