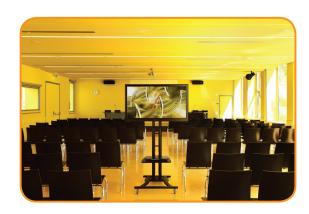

#### **Mobile TV Cart TH-TVCB**

The TH-TVCB mobile TV cart is designed for presentation and education applications. It supports a wide range of heavy weight displays (up to 50kg or 110lbs) thanks to its versatile universal mounting head. It is designed for quick and easy assembly, includes internal cable management and comes with a height adjustable shelf for use with modern media devices. Combining maneuverability with a vast range of display movement and height adjustability, it is the perfect solution for any application where you frequently need to maneuver a medium to large display.