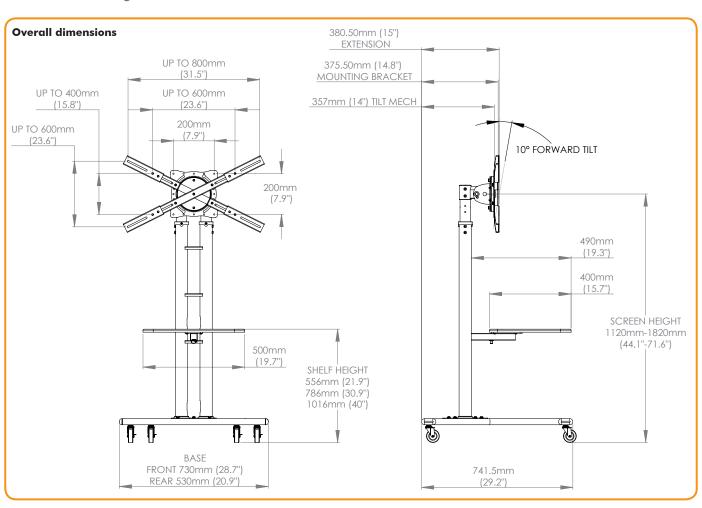

## Mounting hole pattern:

From 200mm to 800mm wide From 200mm to 600mm high

Maximum weight carrying capacity: 50kg (110lbs)

### **Technical drawings**