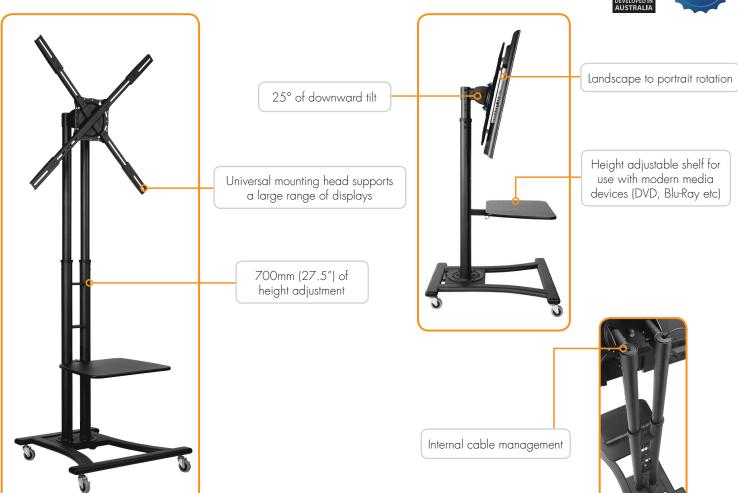

#### **Mobile TV Cart TH-TVCB**

The TH-TVCB mobile TV cart is designed for presentation and education applications. It supports a wide range of heavy weight displays (up to 50kg or 110lbs) thanks to its versatile universal mounting head. It is designed for quick and easy assembly, includes internal cable management and comes with a height adjustable shelf for use with modern media devices. Combining maneuverability with a vast range of display movement and height adjustability, it is the perfect solution for any application where you frequently need to maneuver a medium to large display.

# Product key features:

- All in one solution for education and presentation applications
- Supports heavy weight displays of up to 50kg (110lbs)
- Internal cable management
- Includes a height adjustable shelf for use with modern media devices (DVD, Blu-Ray etc)
- Designed for quick and easy assembly