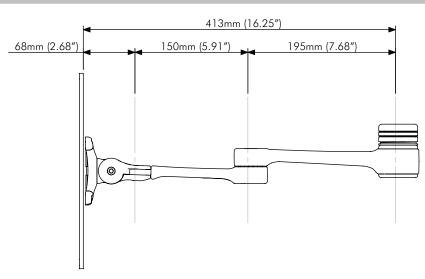

Arm w/ Display (for reference only)

Dimensions

75mm x 75mm VESA Hole Pattern

No portion of this document or any artwork contained herein should be reproduced in anyway without the express written consent of Atdec Pty Ltd. Due to continuing product development, the manufacturer reserves the right to alter specifications without notice. Published 08.04.11 ©