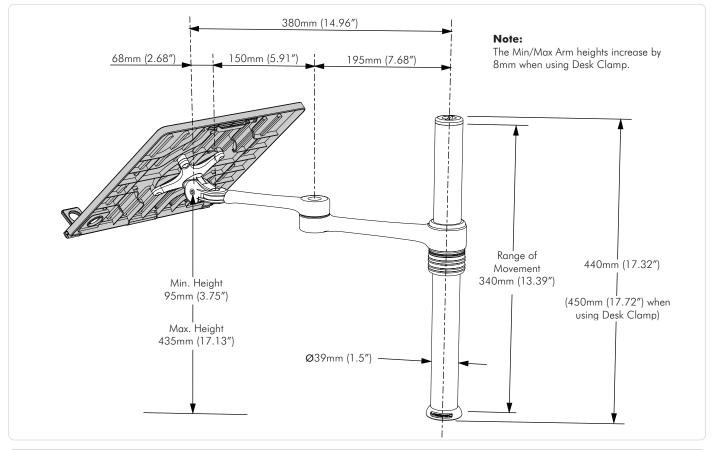

## **Overall Dimensions**

## **General Features**

360° rotation around mounting pole
340mm (13.37") height adjustment range
360° articulation of arms
180° pan adjustment
25° tilt adjustment range
±5° horizontal adjustment

Max Load: Max. 8kg (17.5lbs)