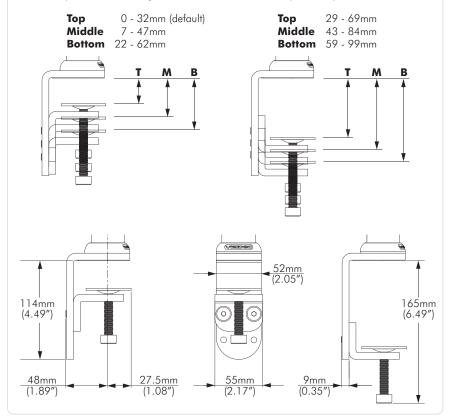

### **Desk Mounting Options**

#### **Desk Clamp**

Desk clamp suits the following thicknesses of **0mm-99mm (0"-3.9")** 

#### **Bolt Through**

Bolt Through suits desktop thicknesses of **12mm-40mm (0.5"-1.5")** 

No portion of this document or any artwork contained herein should be reproduced in any way without the express written consent of Atdec Pty Ltd. Due to continuing product development, the manufacturer reserves the right to alter specifications without notice. Published 15.12.13 ©