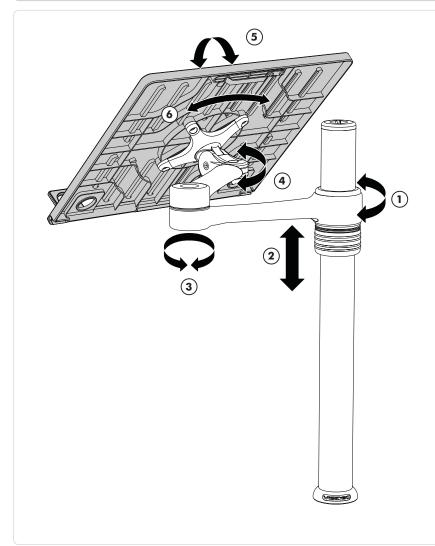

## **General Features**

360° rotation around mounting pole
340mm (13.37") height adjustment range
360° articulation of arms
180° pan adjustment
25° tilt adjustment range
±5° horizontal adjustment

Max Load: Max. 8kg (17.5lbs)