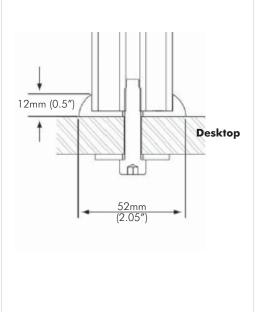

### **Desk Mounting Options**

#### **Bolt Through**

Bolt Through suits desktop thicknesses of **12mm-40mm (0.5"-1.5")** 

No portion of this document or any artwork contained herein should be reproduced in any way without the express written consent of Atdec Pty Ltd. Due to continuing product development, the manufacturer reserves the right to alter specifications without notice. Published 15.12.13 ©