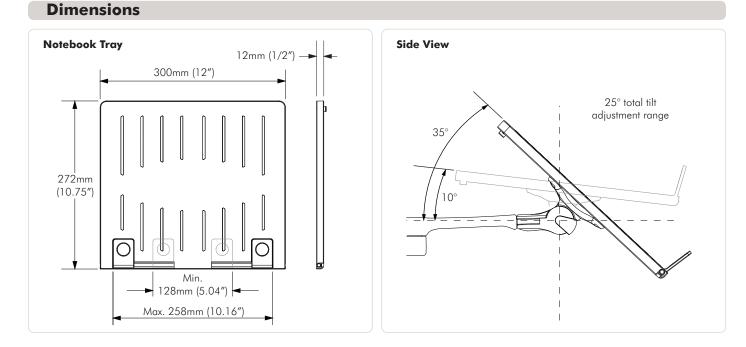

## **Overall Dimensions**

Notebook Compatibility: Notebook Mount supports Notebooks up to 18"

**Mounting Options:** Focus includes Bolt Through and Desk Clamp mounting options.

- Desk clamp Suits desktop thicknesses of 0mm-99mm (0"-3.9")
- Bolt Through Suits desktop thicknesses of 12mm-40mm (0.5"-1.5")