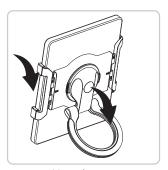

### Step 2. Tablet installation & mounting options

Place tablet on one side of mount

Pull open the mount over the tablet and release

Vertical view with angle adjustment

Horizontal view with angle adjustment

#### **Caution:** Ensure the tablet is securely fixed in position.

Quick release removable stand

Handheld Rotation

Hanging & Portable

Use Velcro Headrest strap to attach to rear of car seat