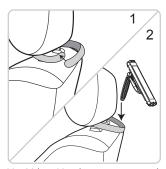

#### **Caution:** Ensure the tablet is securely fixed in position.

Quick release removable stand

Handheld Rotation

Hanging & Portable

Use Velcro Headrest strap to attach to rear of car seat