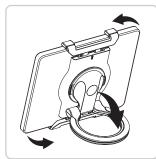

### Step 2. Tablet installation & mounting options

Place tablet on one side of mount

Pull open the mount over the tablet and release

Vertical view with angle adjustment

Horizontal view with angle adjustment

#### **Caution:** Ensure the tablet is securely fixed in position.

Quick release removable stand

Handheld Rotation

Hanging & Portable

Use Velcro Headrest strap to attach to rear of car seat