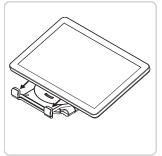

### Step 2. Tablet installation & mounting options

Place tablet on one side of mount

Pull open the mount over the tablet and release

Vertical view with angle adjustment

Horizontal view with angle adjustment