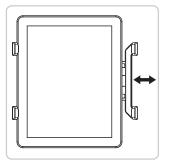

### Step 2. Tablet installation & mounting options

Place tablet on one side of mount

Pull open the mount over the tablet and release

Vertical view with angle adjustment

Horizontal view with angle adjustment

#### **Caution:** Ensure the tablet is securely fixed in position.

Quick release removable stand

Handheld Rotation

Hanging & Portable

Use Velcro Headrest strap to attach to rear of car seat