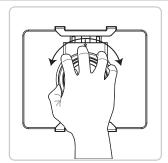

#### **Caution:** Ensure the tablet is securely fixed in position.

Quick release removable stand

Handheld Rotation

Hanging & Portable

Use Velcro Headrest strap to attach to rear of car seat