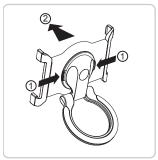

## **Step 1. Check Components**

Check you have received all components against the component checklist above.