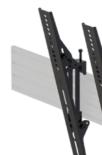

## Wall or ceiling-mounted options for any display size and orientation.

Wine

## **Infinite length**

Achieve the desired length by combining any of four available aluminum extrusion lengths -18.9", 26.7", 49.2" and 68.9" - or cutting them to your specific requirements.