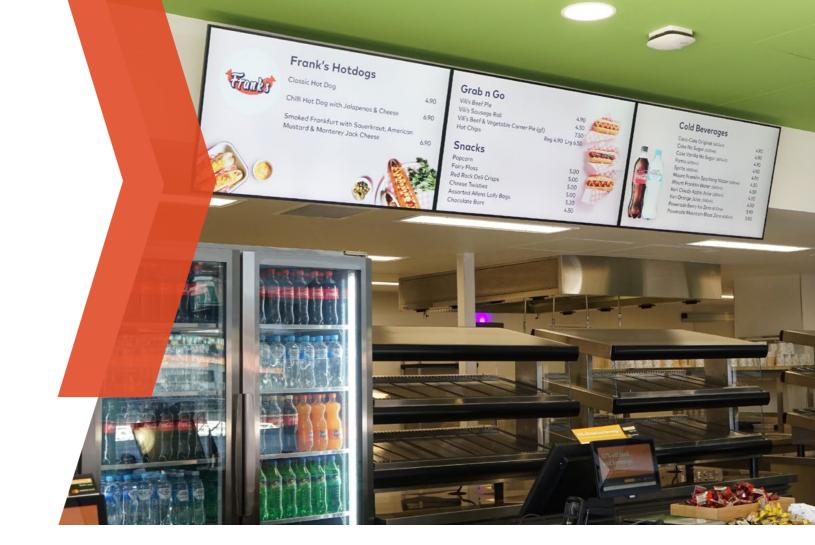

# **INFINITE LENGTH**

Interconnecting components enable infini e configu ations.

Menu boards are ideal for quick-service restaurants and environments where displays have to be prominently positioned for critical information delivery. Lightweight yet durable aluminum rails can be connected together or cut to length to suit specific project requirements.