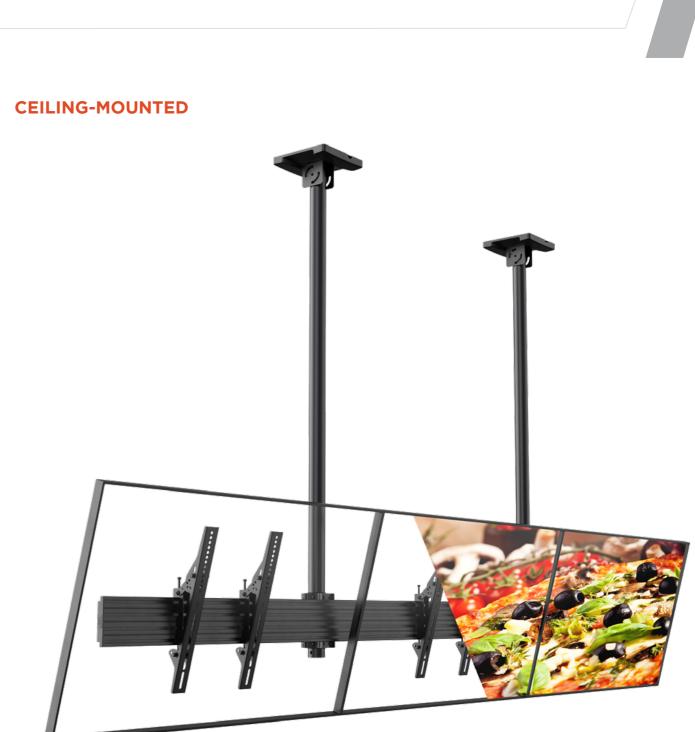

# **Modular display mounts** for menu boards



### ATDEC Infinite Mounting Possibilities

atdec.com

# **INFINITE LENGTH**

Interconnecting components enable infini e configu ations.

Menu boards are ideal for quick-service restaurants and environments where displays have to be prominently positioned for critical information delivery. Lightweight yet durable aluminum rails can be connected together or cut to length to suit specific project requirements.

#### WALL-MOUNTED



Phone: 888 303 4252 | Email: ateam@atdec.com



## VERSATILE

## Wall or ceiling-mounted options for any display size and orientation.





Wine

## PURPOSE DESIGNED

For specific p oject requirements

## **Infinite length**

Achieve the desired length by combining any of four available aluminum extrusion lengths -18.9", 26.7", 49.2" and 68.9" - or cutting them to your specific requirements.





### **Choice of VESA** brackets

Five VESA bracket options will accommodate any display size up to 110lb in portrait or landscape orientation. Tilting or fixed angle brackets are available to achieve the optimal viewing angle.



#### ADB-B900F

Fixed angle 900 VESA bracket. for large displays and portrait installations.



#### ADB-B400F

Fixed angle 400 VESA bracket. for medium displays.





#### ADB-B200T

Tilting angle 200 VESA bracket.