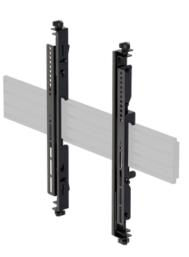

## **Infinite length**

Achieve the desired length by combining any of four available aluminum extrusion lengths -18.9", 26.7", 49.2" and 68.9" - or cutting them to your specific requirements.