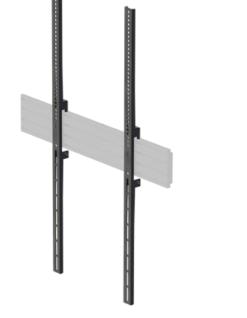

## **Infinite length**

Achieve the desired length by combining any of four available aluminum extrusion lengths -18.9", 26.7", 49.2" and 68.9" - or cutting them to your specific requirements.

### **Choice of VESA** brackets

Five VESA bracket options will accommodate any display size up to 110lb in portrait or landscape orientation. Tilting or fixed angle brackets are available to achieve the optimal viewing angle.