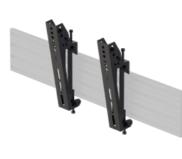

## **Infinite length**

Achieve the desired length by combining any of four available aluminum extrusion lengths -18.9", 26.7", 49.2" and 68.9" - or cutting them to your specific requirements.

### **Choice of VESA** brackets

Five VESA bracket options will accommodate any display size up to 110lb in portrait or landscape orientation. Tilting or fixed angle brackets are available to achieve the optimal viewing angle.