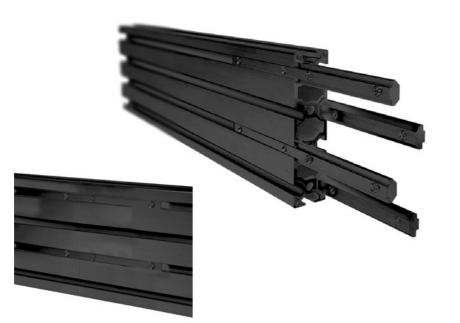

## **Infinite length**

Achieve the desired length by combining any of four available aluminum extrusion lengths -18.9", 26.7", 49.2" and 68.9" - or cutting them to your specific requirements.