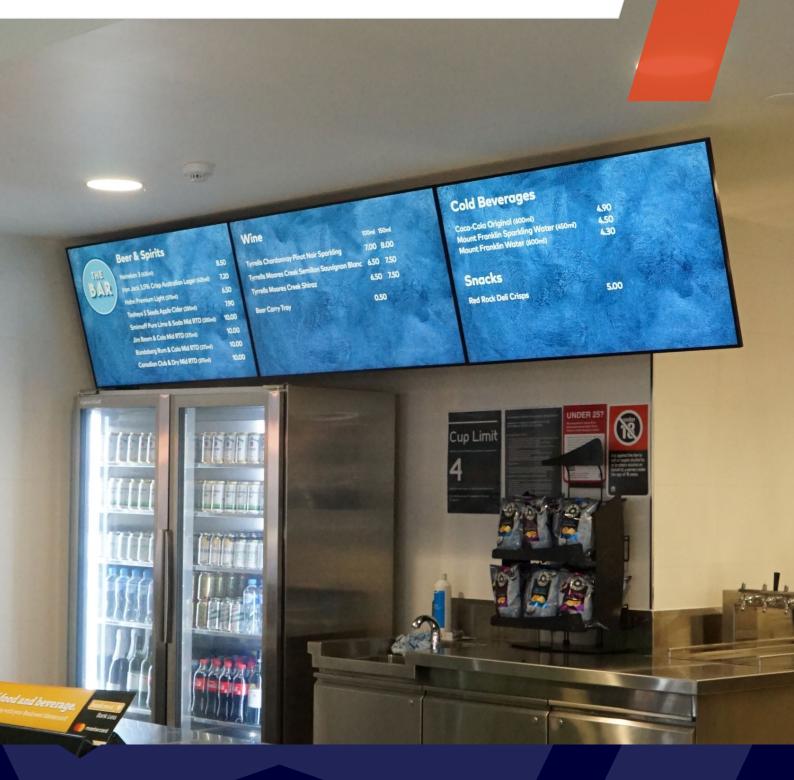

# **INFINITE LENGTH**

Interconnecting components enable infini e configu ations.

Menu boards are ideal for quick-service restaurants and environments where displays have to be prominently positioned for critical information delivery. Lightweight yet durable aluminum rails can be connected together or cut to length to suit specific project requirements.

## Wall or ceiling-mounted options for any display size and orientation.

Wine