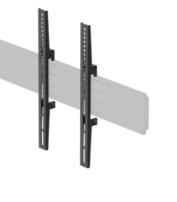

## **Infinite length**

Achieve the desired length by combining any of four available aluminum extrusion lengths -18.9", 26.7", 49.2" and 68.9" - or cutting them to your specific requirements.

### **Choice of VESA** brackets

Five VESA bracket options will accommodate any display size up to 110lb in portrait or landscape orientation. Tilting or fixed angle brackets are available to achieve the optimal viewing angle.