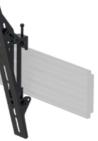

### **Choice of VESA** brackets

Five VESA bracket options will accommodate any display size up to 110lb in portrait or landscape orientation. Tilting or fixed angle brackets are available to achieve the optimal viewing angle.