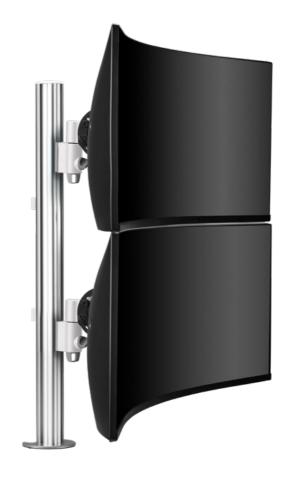

#### **CURVED OR FLAT-SCREEN DISPLAYS**

#### Important to know

Curved displays, deep devices (such as all-in-one PCs) and offset VESA locations exert additional leverage on the mount. Atdec modular mounts offer a range of options to accommodate evolving technology and support complex configurations.