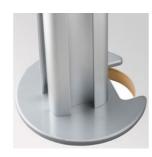

#### **Post stability**

Extra-sturdy internal mechanism to prevent post movement in multi-screen solutions.