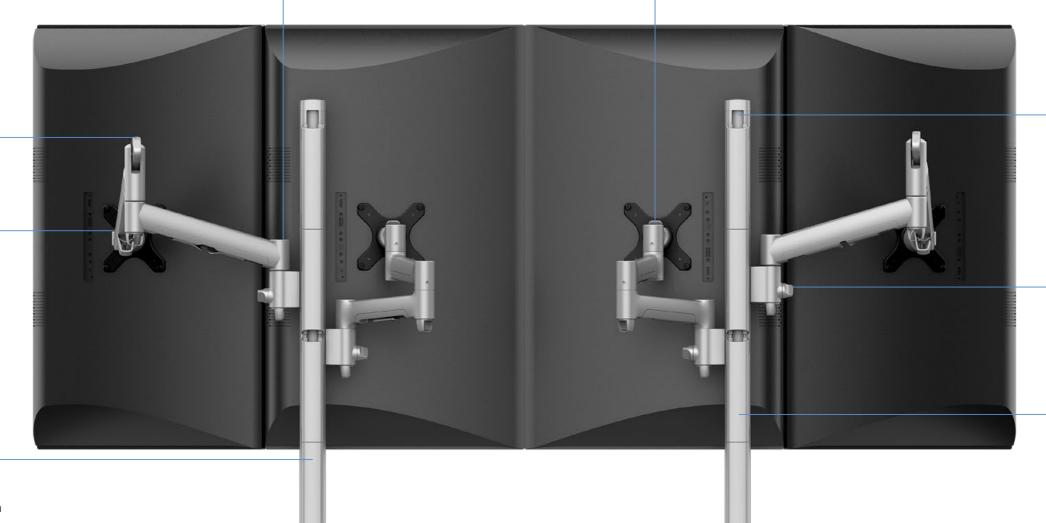

#### **Built-in rotation limiters**

180° rotation stopper to prevent interference with walls or desk partitions.

#### **Arm movement**

Arms' joints can be tightened to minimize movement caused by vibrations or desk height adjustment.

#### **Tool-free**

viewing angle & display orientation adjustment.

#### **Display quick-release**

mechanism for easy monitor replacement.

# Sophisticated cable management

Ensures a neat and professional look. Installation time is further reduced thanks to the guided indicators on three sides of the 4-channel post.

# Dynamic height movement

for tool-free vertical movement & fast re-positioning

#### **Extendable post**

allows for cost-effective upgrades from a single row to multi-level configurations

#### **Post stability**

Extra-sturdy internal mechanism to prevent post movement in multi-screen solutions.