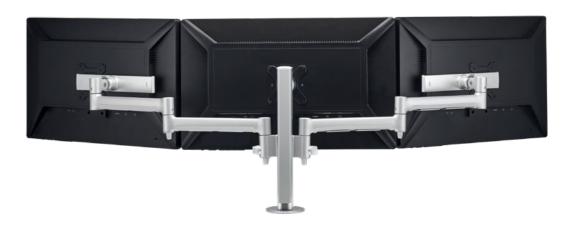

## Future-proof your investment

The extendable post allows for cost-effective upgrades from a single row to multi-level configurations, utilising existing parts and streamlining the look and feel of the trading floor.

#### **Extendable post**

allows for cost-effective upgrades from a single row to multi-level configurations