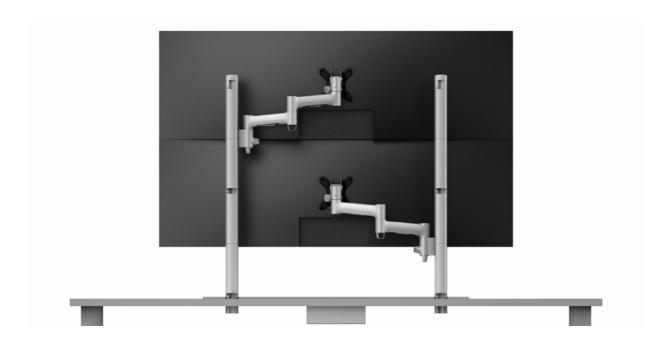

# **UPGRADEABLE**

## Future-proof your investment

The extendable post allows for cost-effective upgrades from a single row to multi-level configurations, utilising existing parts and streamlining the look and feel of the trading floor.

#### **EASY UPGRADES, CONSISTENT LOOK AND FEEL**