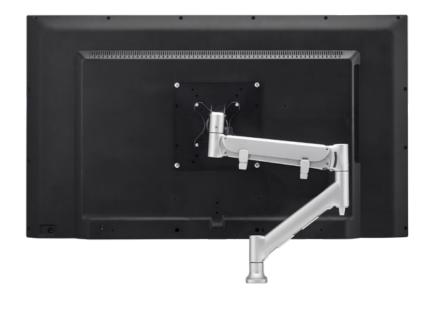

#### **Arm movement**

Arms' joints can be tightened to minimize movement caused by vibrations or desk height adjustment.

#### **Display quick-release**

mechanism for easy monitor replacement.