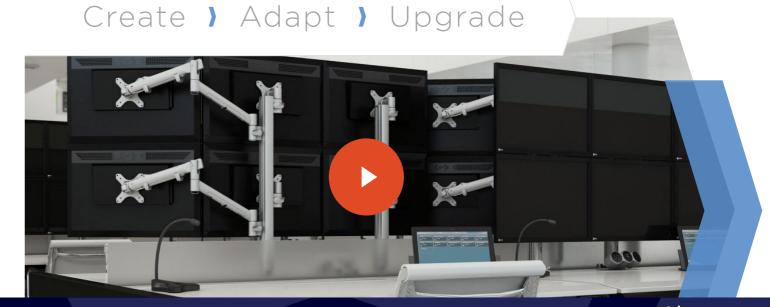

# **Modular display mounts**

for trading desks

# MODULAR

Display mounting solutions that adapt to your business needs.

The system's modular nature allows for infinite configurations and combinations of parts to support various screen sizes, attachment surfaces, and technology. Premium materials, ergonomic design and sophisticated features will compliment your trading desks and protect your investment.