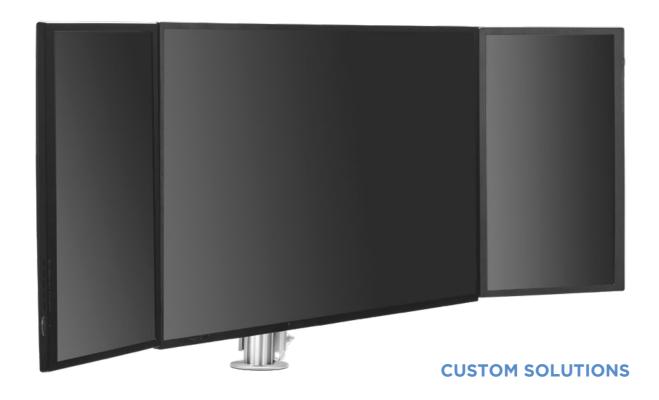

# **Modular display mounts**

for trading desks

# MODULAR

Display mounting solutions that adapt to your business needs.

The system's modular nature allows for infinite configurations and combinations of parts to support various screen sizes, attachment surfaces, and technology. Premium materials, ergonomic design and sophisticated features will compliment your trading desks and protect your investment.