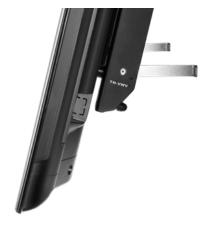

### **Post-installation**

+0.39" of vertical and +/-0.28" of lateral adjustment

#### **Tool-free**

micro adjustments at 4 corners for seamless display alignment