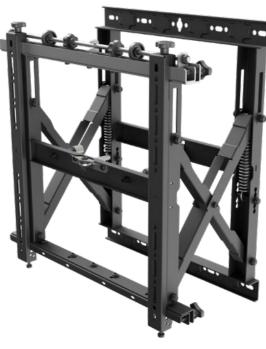

# **Modular Video Wall Mounting System**

Designed with the rigours of a public environment and the installer's needs in mind, the modular video wall mounting system integrates a range of features that offer high security, time savings and easy installation.

# **VIDEO WALL CONFIGURATOR**

https://www.atdec.com/video-wall-configurator

Post-installation height adjustment and leveling

Display support for easier cabling and servicing

Displays can be securely locked with small padlocks

Interconnecting plates for easier alignment

Create ) Adapt ) Upgrade

Brisbane Airport, Australia

# Pop-out video wall mount

Pop-out video walls stand out for their ease of installation, ease of maintenance, and infinite modularity. Ideal for recessed wall installations, they are chosen for their post-installation accessibility.

# One product, infinite possibilities

The ADB-VWP has an ultra-low profile for mounting into walls with a shallow recess or minimal space in front. The pop-out system enables quick and easy access to the rear of mounted screens for servicing and maintenance.

- ) push-to-open mechanism
- easy post-installation access
- | landscape or portrait orientation
- multiple adjustment points pre- and post-installation

## Simple "hook-on"

display attachment

### **Post-installation**

+0.39" of vertical and +/-0.28" of lateral adjustment

## **Landscape or Portrait**

display orientation

#### **Tool-free**

micro adjustments at 4 corners for seamless display alignment

## (kg) Up to 110lb

Up to 400 x 400 (or 600 wide using included extensions)

## **Spring-assisted**

pop-out mechanism

#### **Safety screws**

help prevent unauthorised removal of screens