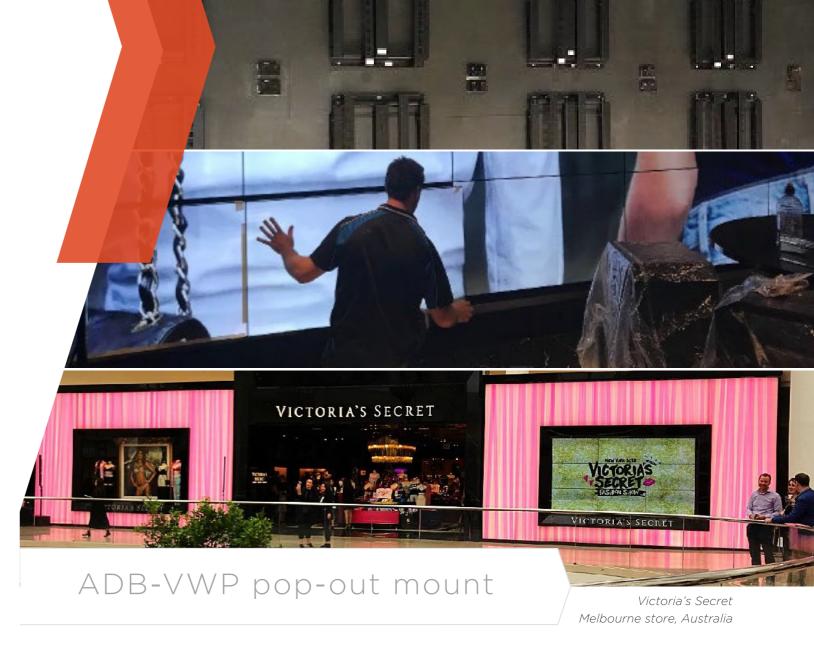

# Pop-out video wall mount

Pop-out video walls stand out for their ease of installation, ease of maintenance, and infinite modularity. Ideal for recessed wall installations, they are chosen for their post-installation accessibility.

# One product, infinite possibilities

The ADB-VWP has an ultra-low profile for mounting into walls with a shallow recess or minimal space in front. The pop-out system enables quick and easy access to the rear of mounted screens for servicing and maintenance.