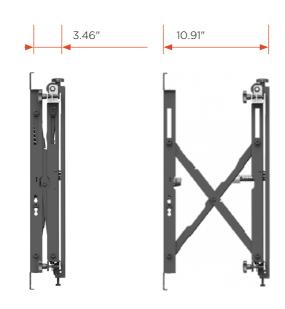

### **Post-installation**

+0.39" of vertical and +/-0.28" of lateral adjustment