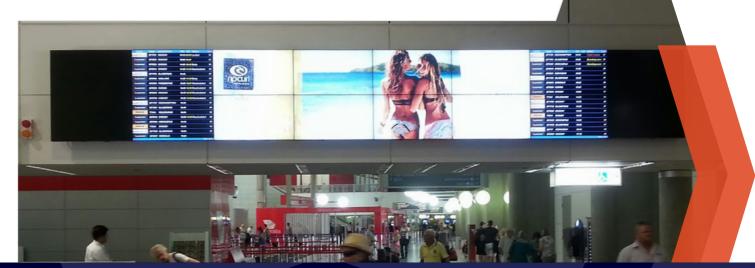

Interconnecting plates for easier alignment

Create ) Adapt ) Upgrade

Brisbane Airport, Australia