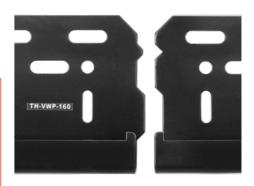

#### **Portrait**

- 363lb per display/per single wall rail
- Flexible width From 200 to 800 high (TH-VWVP)

| Ordering code | Description             |
|---------------|-------------------------|
| TH-VWV        | 200 - 600 VESA brackets |
| TH-VWVP       | 200 - 800 VESA brackets |
| TH-VWP-050    | 19.6" wall plate        |
| TH-VWP-080    | 31.4" wall plate        |
| TH-VWP-100    | 39.3" wall plate        |
| TH-VWP-160    | 62.9" wall plate        |