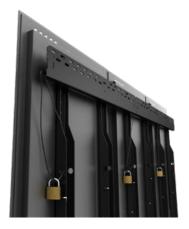

# **VIDEO WALL CONFIGURATOR**

https://www.atdec.com/video-wall-configurator

Post-installation height adjustment and leveling

Display support for easier cabling and servicing

Displays can be securely locked with small padlocks

#### **Safety screws**

help prevent unauthorised removal of screens