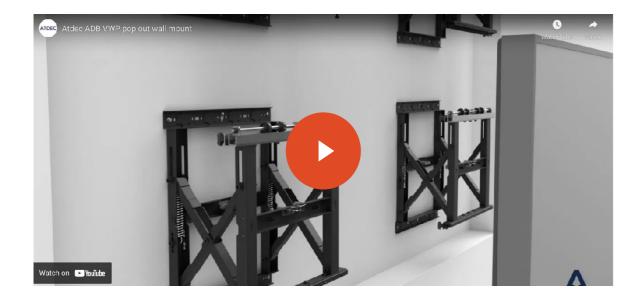

# Pop-out video wall mount

Pop-out video walls stand out for their ease of installation, ease of maintenance, and infinite modularity. Ideal for recessed wall installations, they are chosen for their post-installation accessibility.

# One product, infinite possibilities

The ADB-VWP has an ultra-low profile for mounting into walls with a shallow recess or minimal space in front. The pop-out system enables quick and easy access to the rear of mounted screens for servicing and maintenance.