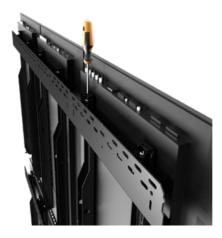

# **Modular Video Wall Mounting System**

Designed with the rigours of a public environment and the installer's needs in mind, the modular video wall mounting system integrates a range of features that offer high security, time savings and easy installation.

# **VIDEO WALL CONFIGURATOR**

https://www.atdec.com/video-wall-configurator

Post-installation height adjustment and leveling

Display support for easier cabling and servicing

Displays can be securely locked with small padlocks

Interconnecting plates for easier alignment

Create ) Adapt ) Upgrade

Brisbane Airport, Australia